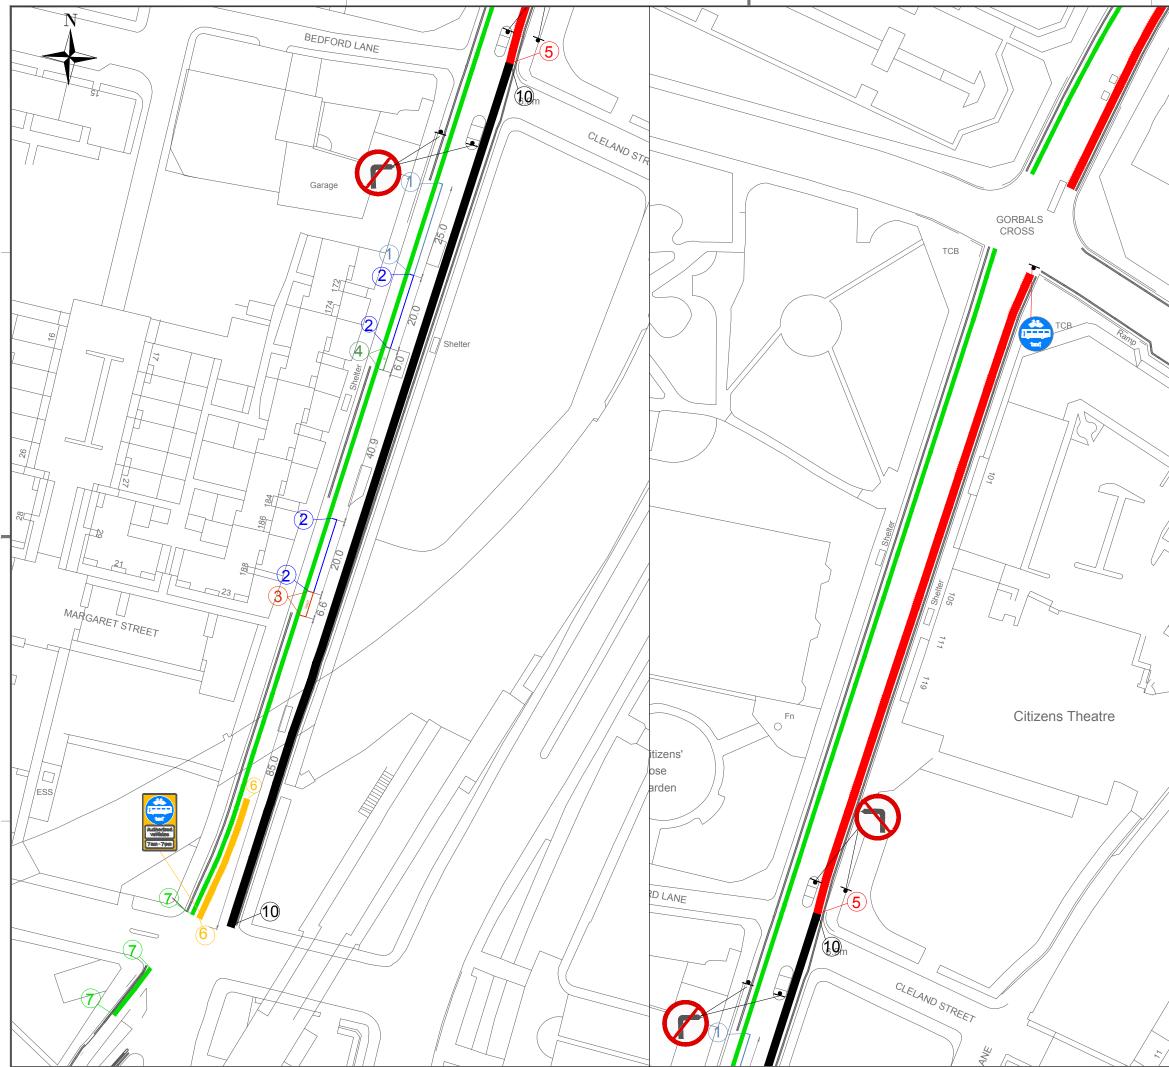

| Legend:         Image: Display during Monday to Saturday, and to Tym         Image: Display during Monday to Saturday, and to Tym         Image: Display during Monday to Saturday, and Display during Monday during Monday during Monday to Saturday, and Display during Monday dur                                                                                                                                                                                                                      |                           | 1. All dimension |                                                                | evels are metres abo                       | ove Ordnance Datum                      |  |
|----------------------------------------------------------------------------------------------------------------------------------------------------------------------------------------------------------------------------------------------------------------------------------------------------------------------------------------------------------------------------------------------------------------------------------------------------------------------------------------------------------------------------------------------------------------------------------------------------------------------------------------------------------------------------------------------------------------------------------------------------------------------------------------------------------------------------------------------------------------------------------------------------------------------------------------------------------------------------------------------------------------------------------------------------------------------------------------------------------------------------------------------------------------------------------------------------------------------------------------------------------------------------------------------------------------------------------------------------------------------------------------------------------------------------------------------------------------------------------------------------------------------------------------------------------------------------------------------------------------------------------------------------------------------------------------------------------------------------------------------------------------------------------------------------------------------------------------------------------------------------------------------------------------------------------------------------------------------------------------------------------------------------------------------------------------------------------------------------------------------------------------------------------------------------------------------------------------------------------------|---------------------------|------------------|----------------------------------------------------------------|--------------------------------------------|-----------------------------------------|--|
| Our recent products of the set of t                                                                                                                  |                           | uniess noted     | i ourier wise.                                                 |                                            |                                         |  |
| Our recent products of the set of t                                                                                                                  |                           |                  |                                                                |                                            |                                         |  |
| Parking Places Pay and Display during Monday         Parking Places Pay and Display during Monday         Parking Places Parking Places         Prohibition of being in a Bus-Only Route         Prohibition of being in a Bus-Only Route         Prohibition of being in a Bus-Only Route         Prohibition of being in a 2 way cycle track         Prohibition of being in a 2 way cycle track         Prohibition of Bight Turn except cycles         Prohibition of Right Turn except cycles         Prohibition of Left Turn except cycles         No waiting at any time, no loading or unloading at any time (existing)         No waiting at any time, no loading or unloading at any time (existing)         Research Way, while each are effect on the data in the plant in each of the grant effect on the colleging of the plant effect on the coll base on the data in the plant effect on the coll base on the plant                                                                                                                                                                                                                                                                                                                                                                                                                                                                                                                                                                                                                                                      |                           | Legend           | <u> </u> :                                                     |                                            |                                         |  |
| Parking Places Pay and Display during Monday         Parking Places Pay and Display during Monday         Parking Places Parking Places         Prohibition of being in a Bus-Only Route         Prohibition of being in a Bus-Only Route         Prohibition of being in a Bus-Only Route         Prohibition of being in a 2 way cycle track         Prohibition of being in a 2 way cycle track         Prohibition of Bight Turn except cycles         Prohibition of Right Turn except cycles         Prohibition of Left Turn except cycles         No waiting at any time, no loading or unloading at any time (existing)         No waiting at any time, no loading or unloading at any time (existing)         Research Way, while each are effect on the data in the plant in each of the grant effect on the colleging of the plant effect on the coll base on the data in the plant effect on the coll base on the plant                                                                                                                                                                                                                                                                                                                                                                                                                                                                                                                                                                                                                                                      | /                         |                  |                                                                | ses during Ma                              | unday to Saturday                       |  |
| Image: Staturday, Zam to Zam         Image: Delabeled Vehicles Parking Places         Image: Delabeled Vehicles Places         Image: Delabelee Places                                                                                                                                                                                                                                                                                                                                                                                                                                                                                                                                                                                                                                                                                                                                                                                                                                                                                                        | 7/1                       |                  |                                                                |                                            | niday to Saturday,                      |  |
| Image: Control of Delay and State S                                                                                                                                        | 1/                        | 22               |                                                                |                                            | y during Monday                         |  |
| Prohibition of being in a Bus-Only Route Prohibition of being in bus-only route 7 am to 7pm Prohibition of being in a 2 way cycle track Prohibition of Right Turn except cycles Prohibition of Left Turn except cycles Prohibitition of Left Turn except cy                                                                                                          | _ //                      | 3 3              | Disabled Vehicles                                              | Parking Plac                               | es                                      |  |
| Prohibition of being in bus-only route 7am to 7m Prohibition of Bight Turn except cycles Prohibition of Right Turn except cycles Prohibition of Left Turn except cycles Prohibition cycle and deletes erg 2018. Git Loron Name of Cycles Prohibition of Left Turn except cycles Prohibition of Left Turn e                                                                                                                                                                                                                                                                                                                                                                                                                          |                           |                  | Motorcycle Parkin                                              | g Places                                   |                                         |  |
| Prohibition of being in a 2 way cycle track         Prohibition of Right Turn except cycles         Prohibition of Left Turn except cycles                                                                                                                                                                                                                                                                                                                                                                                                                                                                                                                                                                                                                                                                                                                                                                                                                                                                      | $\langle \rangle$         | 5 5              | Prohibition of bein                                            | ig in a Bus-Oi                             | nly Route                               |  |
| Prohibition of Right Turn except cycles Prohibition of Left Cycles Prohibition of Left Cycles Prohibition of Left Turn except cycles Prohibition of Left Turn except cycles Prohibition of Left Cycles Prohibition of Le                                                                                                                                                                                                                                                                                                                                                                                                                                                                           |                           | ¢ ¢              | Prohibition of bein                                            | ig in bus-only                             | route 7am to 7pm                        |  |
| Prohibition of Left Turn except cycles     Amendment Order to The Glasgow City Council<br>South City Wayi/Victoria Rd Poliokshaws Rd)<br>Order 2018     No waiting at any time, no loading or unloading at<br>any time (existing)     Order corporation of early 2016 Of Llearce Number 10002371<br>the control operation of the database and 2016 Of Llearce Number 10002371<br>the control operation of the database and 2016 Of Llearce Number 10002371<br>the control operation of the database and 2016 Of Llearce Number 10002371<br>the control operation of the database and 2016 Of Llearce Number 10002371<br>the control operation of the database and 2016 Of Llearce Number 10002371<br>the control operation of the database and 2016 Of Llearce Number 10002371<br>the control operation of the database and 2016 Of Llearce Number 10002371<br>the control operation of the database and 2016 Of Llearce Number 10002371<br>the control operation of the database and 2016 Of Llearce Number 10002371<br>the control operation of the database and 2016 Of Llearce Number 10002371<br>the control operation of the database and 2016 Of Llearce Number 10002371<br>the control operation of the database and 2016 Of Llearce Number 10002371<br>the control operation of the database and 2016 Of Llearce Number 10002371<br>the control operation of the database and 2016 Of Llearce Number 10002371<br>the control operation of the database and 2016 Of Llearce Number 10002371<br>the control operation of the database and 2016 Of Llearce Number 10002371<br>the control operation of the database and 2016 Of Llearce Number 10002371<br>the control operation of the database and 2016 Of Llearce Number 10002371<br>the control operation of the database and 2016 Of Llearce Number 10002371<br>the control operation of the database and 2016 Of Llearce Number 10002371<br>the control operation of the database and 2016 Of Llearce Number 10002371<br>the control operation operation of the database and 2016 Of Llearce Number 1000237                                                                                                                                                                |                           | $\overline{0}$   | Prohibition of bein                                            | ig in a 2 way i                            | cycle track                             |  |
| Prohibition of Left Turn except cycles     Amendment Order to The Glasgow City Council<br>South City Wayi/Victoria Rd Poliokshaws Rd)<br>Order 2018     No waiting at any time, no loading or unloading at<br>any time (existing)     Order corporation of early 2016 Of Llearce Number 10002371<br>the control operation of the database and 2016 Of Llearce Number 10002371<br>the control operation of the database and 2016 Of Llearce Number 10002371<br>the control operation of the database and 2016 Of Llearce Number 10002371<br>the control operation of the database and 2016 Of Llearce Number 10002371<br>the control operation of the database and 2016 Of Llearce Number 10002371<br>the control operation of the database and 2016 Of Llearce Number 10002371<br>the control operation of the database and 2016 Of Llearce Number 10002371<br>the control operation of the database and 2016 Of Llearce Number 10002371<br>the control operation of the database and 2016 Of Llearce Number 10002371<br>the control operation of the database and 2016 Of Llearce Number 10002371<br>the control operation of the database and 2016 Of Llearce Number 10002371<br>the control operation of the database and 2016 Of Llearce Number 10002371<br>the control operation of the database and 2016 Of Llearce Number 10002371<br>the control operation of the database and 2016 Of Llearce Number 10002371<br>the control operation of the database and 2016 Of Llearce Number 10002371<br>the control operation of the database and 2016 Of Llearce Number 10002371<br>the control operation of the database and 2016 Of Llearce Number 10002371<br>the control operation of the database and 2016 Of Llearce Number 10002371<br>the control operation of the database and 2016 Of Llearce Number 10002371<br>the control operation of the database and 2016 Of Llearce Number 10002371<br>the control operation of the database and 2016 Of Llearce Number 10002371<br>the control operation operation of the database and 2016 Of Llearce Number 1000237                                                                                                                                                                |                           |                  | Prohibition of Righ                                            | nt Turn excep                              | t cycles                                |  |
| Amendment Order to The Glasgow City Council<br>South City Way(Victoria Rd Pollokshaws Rd)<br>Dear 2013     No waiting at any time, no loading or unloading at<br>any time (existing)     Order 2013     Order 2014     Order 2013     Order 201                                                                                                                |                           |                  | -                                                              |                                            |                                         |  |
| Count of thy Way (Victoria Rd Pollokshaws Rd)<br>Order 2013         South City Way (Victoria Rd Pollokshaws Rd)<br>Order 2013         Image: South City Way (Victoria Rd Pollokshaws Rd)<br>Order 2013         Image: South City Way (Victoria Rd Pollokshaws Rd)<br>Order 2013         Image: South City Way (Victoria Rd Pollokshaws Rd)<br>Order 2013         Image: South City Way (Victoria Rd Pollokshaws Rd)<br>Order 2013         Image: South City Way (Victoria Rd Pollokshaws Rd)<br>Order 2013         Image: South City Way (Victoria Rd Pollokshaws Rd)<br>Order 2013         Image: South City Way (Victoria Rd Pollokshaws Rd)<br>Order 2013         Image: South City Council<br>Rev Date         Rev Date     <                                                                                                                                                                                                                                                                                                                                                                                                                                                                                                                                                                                                                                                                                                                                                                                                                                                                                                                                                                                                                                                             |                           |                  | Pronibition of Left                                            | urn except                                 | cycles                                  |  |
| Any time (existing)                                                                                                                                                                                                                                                                                                                                                                                                                                                                                                                                                                                                                                                                                                                                                                                                                                                                                                                                                                                                                                                                                                                                                                                                                                                                                                                                                                                                                                                                                                                                                                                                                                                                                                                                                                                                                                                                                                                                                                                                                                                                                                                                                                                                                    | Ranno                     |                  | (South City Way)(                                              |                                            |                                         |  |
| Vou are not permitted to copy, sub-licence or sell any of this data to third parties in any office.         Rev       Date         Revember 2018       Checked Approved         Checked by       AM         Scale       11500         Approved by       : AB         Software       AutoCAD 2015         Assistant Executive Director, Land and Environmental Services.         George Gillespie BEng (Hons) CEng MICE         Design Office:         Exchange House, 231 George Street, Glasgow, G1 1RX         The GalaSGow Citry Could Coll         (SOUTH Citry WAY) (GORBALS         STREET) ORDER 201                                                                                                                                                                                                                                                                                                                                                                                                                                                                                                                                                                                                                                                                                                                                                                                                                                                                                                                                                                                                                                                                                                                                                                                                                                                                                          |                           |                  |                                                                |                                            | ing or unloading at                     |  |
| You are not permitted to copy, sub-licence or sell any of this data to third parties in any office.         Now are not permitted to copy, sub-licence or sell any of this data to third parties in any office.         Rev       Date         November 2018         Checked by       : AM         Scale       : 1:500         Approved by       : AB         Software       : AutoCAD 2016         Assistant Executive Director, Land and Environmental Services.         George Gillespie BEng (Hons) CEng MICE         Design Office:         Exchange House, 231 George Street, Glasgow, G1 1RX         THE GLASGOW CITY COUNCIL         (SOUTH CITY WAY) (GORBALS         STREET) ORDER 201                                                                                                                                                                                                                                                                                                                                                                                                                                                                                                                                                                                                                                                                                                                                                                                                                                                                                                                                                                                                                                                                                                                                                                                                                                                                                                                                                                                             |                           |                  |                                                                |                                            |                                         |  |
| You are not permitted to copy, sub-licence or sell any of this data to third parties in any office.         Now are not permitted to copy, sub-licence or sell any of this data to third parties in any office.         Rev       Date         November 2018         Checked by       : AM         Scale       : 1:500         Approved by       : AB         Software       : AutoCAD 2016         Assistant Executive Director, Land and Environmental Services.         George Gillespie BEng (Hons) CEng MICE         Design Office:         Exchange House, 231 George Street, Glasgow, G1 1RX         THE GLASGOW CITY COUNCIL         (SOUTH CITY WAY) (GORBALS         STREET) ORDER 201                                                                                                                                                                                                                                                                                                                                                                                                                                                                                                                                                                                                                                                                                                                                                                                                                                                                                                                                                                                                                                                                                                                                                                                                                                                                                                                                                                                             | $\sim$                    |                  |                                                                |                                            |                                         |  |
| You are not permitted to copy, sub-licence or sell any of this data to third parties in any office.         Prove are not permitted to copy, sub-licence or sell any of this data to third parties in any office.         Rev       Date         November 2018         Checked by       : AM         Scale       : 1500         Approved by       : AB         Software       : AutoCAD 2016         Assistant Executive Director, Land and Environmental Services.         George Gillespie BEng (Hons) CEng MICE         Design Office:         Exchange House, 231 George Street, Glasgow, G1 1RX         THE GLASGOW CITY COUNCIL         (SOUTH CITY WAY) (GORBALS         STREET) ORDER 201                                                                                                                                                                                                                                                                                                                                                                                                                                                                                                                                                                                                                                                                                                                                                                                                                                                                                                                                                                                                                                                                                                                                                                                                                                                                                                                                                                                            |                           |                  |                                                                |                                            |                                         |  |
| You are not permitted to copy, sub-licence or sell any of this data to third parties in any office.         Prove are not permitted to copy, sub-licence or sell any of this data to third parties in any office.         Rev       Date         November 2018         Checked by       : AM         Scale       : 1500         Approved by       : AB         Software       : AutoCAD 2016         Assistant Executive Director, Land and Environmental Services.         George Gillespie BEng (Hons) CEng MICE         Design Office:         Exchange House, 231 George Street, Glasgow, G1 1RX         THE GLASGOW CITY COUNCIL         (SOUTH CITY WAY) (GORBALS         STREET) ORDER 201                                                                                                                                                                                                                                                                                                                                                                                                                                                                                                                                                                                                                                                                                                                                                                                                                                                                                                                                                                                                                                                                                                                                                                                                                                                                                                                                                                                            |                           |                  |                                                                |                                            |                                         |  |
| Rev Date       Revisions       Checked Approved by         Rev       Date       Revisions       Checked Approved by         Revisions       Checked by       Revisions       Checked by       Checked by         Revisions       Date       November 2018       Revisions       Checked by       Revisions         Approved by       : AM       Scale       1:500       Approved by       Revisions       AutoCAD 2016         Assistant Executive Director, Land and Environmental Services:       George Gillespie BEng (Hons) CEng MICE       Deagen Office:         Exchange House, 231 George Street, Glasgow, G1 1RX       THE GLASGOW CITY COUNCIL (SOUTH CITY WAY) (GORBALS STREET) ORDER 201                                                                                                                                                                                                                                                                                                                                                                                                                                                                                                                                                                                                                                                                                                                                                                                                                                                                                                                                                                                                                                                                                                                                                                                                                                                                                                                                                                                                                                                                                                                                  |                           | You are not perm | ght and database right 2018.<br>nitted to copy, sub-licence or | OS Licence Number<br>sell any of this data | r 100023379.<br>to third parties in any |  |
| Image: Control of the control of th                                                                                                                                        |                           |                  |                                                                |                                            |                                         |  |
| Image: Control of the control of th                                                                                                                                        |                           |                  |                                                                |                                            |                                         |  |
| Image: Control of the control of th                                                                                                                                        | ) 🦷                       |                  |                                                                |                                            |                                         |  |
| Image: Control of the control of th                                                                                                                                        |                           |                  |                                                                |                                            |                                         |  |
| Image: Contract Contract Record       by       by         Image: Contract Record       by       by                                                                                                                                                                                                                                                                                                                                                                                                                                                                                                                                                                                                                                                                                                                                                                                                                                                                                                                                                                                                                                                                                                                                                                                                                                                                                                                                                                                                                                                                                                                                                                                                                                                                                                                                                                                                                                                                                                                                                                                                                                                                                                                                     |                           |                  |                                                                |                                            |                                         |  |
| Image: Control of the contrec of the control of the contrec of the contrec of th                                                                                                                                        |                           |                  |                                                                |                                            |                                         |  |
| Image: Contract Contract Record       by       by         Image: Contract Record       by       by                                                                                                                                                                                                                                                                                                                                                                                                                                                                                                                                                                                                                                                                                                                                                                                                                                                                                                                                                                                                                                                                                                                                                                                                                                                                                                                                                                                                                                                                                                                                                                                                                                                                                                                                                                                                                                                                                                                                                                                                                                                                                                                                     | ×`/                       |                  |                                                                |                                            | Charled Arrows d                        |  |
| Prepared by       SA       Date       : November 2018         Checked by       : AM       Scale       : 1:500         Approved by       : AB       Software       : AutoCAD 2016         Assistant Executive Director, Land and Environmental Services:       George Gillespie BEng (Hons) CEng MICE         Design Office:       Exchange House, 231 George Street, Glasgow, G1 1RX         THE GLASGOW CITY COUNCIL<br>(SOUTH CITY WAY) (GORBALS<br>STREET) ORDER 201_         Drawing No:       TS-5056-A-0000-P-0440         File Location:       U:PMD FILMGP-5056 South City Way08 Drawings101<br>Preliminary-Working Drawings15-5056-A:00.P-040-TR.D.dwg         Drawing Status Prelim       Tender       Contract       Record         Client:       Organd Drawing Stere                                                                                                                                                                                                                                                                                                                                                                                                                                                                                                                                                                                                                                                                                                                                                                                                                                                                                                                                                                                                                                                                                                                                                                                                                                                                                                                                                                                                                                                      |                           |                  |                                                                |                                            | by by                                   |  |
| Checked by : AM Scale : 1:500<br>Approved by : AB Software : AutoCAD 2016<br>Assistant Executive Director, Land and Environmental Services:<br>George Gillespie BEng (Hons) CEng MICE<br>Design Office:<br>Exchange House, 231 George Street, Glasgow, G1 1RX<br>THE GLASGOW CITY COUNCIL<br>(SOUTH CITY WAY) (GORBALS<br>STREET) ORDER 201_<br>Drawing No:<br>TS-5056-A-000-P-040<br>File Location:<br>Urawing No:<br>TS-5056-A-000-P-040-TR0.dwg<br>Drawing Status Prelim Tender Contract Record<br>Client:                                                                                                                                                                                                                                                                                                                                                                                                                                                                                                                                                                                                                                                                                                                                                                                                                                                                                                                                                                                                                                                                                                                                                                                                                                                                                                                                                                                                                                                                                                                                                                                                                                                                                                                          |                           | Gla              | sgow C                                                         | ity Co                                     | ouncíl                                  |  |
| Approved by AB Software : AutoCAD 2016<br>Assistant Executive Director, Land and Environmental Services:<br>George Gillespie BEng (Hons) CEng MICE<br>Design Office:<br>Exchange House, 231 George Street, Glasgow, G1 1RX<br>THE GLASGOW CITY COUNCIL<br>(SOUTH CITY WAY) (GORBALS<br>STREET) ORDER 201_<br>Drawing No:<br>TS-5056-A-000-P-0400<br>File Location:<br>UrWMD FLINKGP-5056 South City Way08 Drawings01<br>Preliminary-Working Drawings15-5056-A-000-P-040-TRO.dwg<br>Drawing Status Prelim Tender Contract Record<br>Client:                                                                                                                                                                                                                                                                                                                                                                                                                                                                                                                                                                                                                                                                                                                                                                                                                                                                                                                                                                                                                                                                                                                                                                                                                                                                                                                                                                                                                                                                                                                                                                                                                                                                                             | // /                      |                  |                                                                |                                            |                                         |  |
| Assistant Executive Director, Land and Environmental Services:<br>George Gillespie BEng (Hons) CEng MICE<br>Design Office:<br>Exchange House, 231 George Street, Glasgow, G1 1RX<br>THE GLASGOW CITY COUNCIL<br>(SOUTH CITY WAY) (GORBALS<br>STREET) ORDER 201_<br>Drawing No:<br>TS-5056-A-000-P-040<br>File Location:<br>U-PMD FILINGP-5056 South City Wayl06 Drawings101<br>Preliminary-Working Drawings175-5056-A:000-P-040-TRO.dwg<br>Drawing Status Prelim Tender Contract Record<br>Client:<br>Organal Drawing Status                                                                                                                                                                                                                                                                                                                                                                                                                                                                                                                                                                                                                                                                                                                                                                                                                                                                                                                                                                                                                                                                                                                                                                                                                                                                                                                                                                                                                                                                                                                                                                                                                                                                                                           |                           |                  |                                                                |                                            |                                         |  |
| Design Office:         Exchange House, 231 George Street, Glasgow, G1 1RX         THE GLASGOW CITY COUNCIL<br>(SOUTH CITY WAY) (GORBALS<br>STREET) ORDER 201_         Drawing No:         TS-5056-A-0000-P-0440         File Location:         UXPMD FLINGOP-0066 South City Waylob Drawings101<br>Preliminary-Working Drawings175-5066-A:000-P-040-TRO.dwg         Drawing Status Prelim       Tender       Contract       Record         Client:       Organal Drawing Steel                                                                                                                                                                                                                                                                                                                                                                                                                                                                                                                                                                                                                                                                                                                                                                                                                                                                                                                                                                                                                                                                                                                                                                                                                                                                                                                                                                                                                                                                                                                                                                                                                                                                                                                                                         | L                         |                  |                                                                |                                            | IOGAD 2016                              |  |
| Exchange House, 231 George Street, Glasgow, G1 1RX THE GLASGOW CITY COUNCIL (SOUTH CITY WAY) (GORBALS STREET) ORDER 201_ Drawing No: TS-5056-A-000-P-040 File Location: U-PMD FiLiNGP-0565 South City Wayl08 Drawings101 Preliminary-Working Drawings175-5056-A-000-P-040-TRO.dwg Drawing Status Prelim Tender Contract Record Client: Organa Drawing State                                                                                                                                                                                                                                                                                                                                                                                                                                                                                                                                                                                                                                                                                                                                                                                                                                                                                                                                                                                                                                                                                                                                                                                                                                                                                                                                                                                                                                                                                                                                                                                                                                                                                                                                                                                                                                                                            |                           | George           | Gillespie BEng (Ho                                             | ons) CEng MI                               | CE                                      |  |
| THE GLASGOW CITY COUNCIL<br>(SOUTH CITY WAY) (GORBALS<br>STREET) ORDER 201_<br>Drawing No:<br>TS-5056-A-000-P-040<br>File Location:<br>U-PMD FLINGIP-5056 South City Way108 Drawings101<br>Preliminary-Working Drawings175-5056-A-000-P-040-TRO.dwg<br>Drawing Status Prelim Tender Contract Record                                                                                                                                                                                                                                                                                                                                                                                                                                                                                                                                                                                                                                                                                                                                                                                                                                                                                                                                                                                                                                                                                                                                                                                                                                                                                                                                                                                                                                                                                                                                                                                                                                                                                                                                                                                                                                                                                                                                    |                           | 4                | 00 House 224 0                                                 | arde Street C                              | action C1 1DV                           |  |
| (SOUTH CITY WAY) (GORBALS<br>STREET) ORDER 201_<br>Drawing No:<br>TS-5056-A-000-P-040<br>File Location:<br>U-PMD FILINGIP-5056 South City Wayl08 Drawings101<br>Preliminary-Working Drawings175-5056-A-000-P-040-TRO.dwg<br>Drawing Status Prelim Tender Contract Record<br>Client:                                                                                                                                                                                                                                                                                                                                                                                                                                                                                                                                                                                                                                                                                                                                                                                                                                                                                                                                                                                                                                                                                                                                                                                                                                                                                                                                                                                                                                                                                                                                                                                                                                                                                                                                                                                                                                                                                                                                                    | /                         |                  |                                                                |                                            |                                         |  |
| (SOUTH CITY WAY) (GORBALS<br>STREET) ORDER 201_<br>Drawing No:<br>TS-5056-A-000-P-040<br>File Location:<br>UPMD FILINGP-5056 South City Way08 Drawings101<br>Preliminary-Working Drawings175-5056-A-000-P-040-TRO.dwg<br>Drawing Status Prelim Tender Contract Record<br>Client:                                                                                                                                                                                                                                                                                                                                                                                                                                                                                                                                                                                                                                                                                                                                                                                                                                                                                                                                                                                                                                                                                                                                                                                                                                                                                                                                                                                                                                                                                                                                                                                                                                                                                                                                                                                                                                                                                                                                                       |                           | тне              | E GLASGOW                                                      |                                            | OUNCIL                                  |  |
| Drawing No:<br>TS-5056-A-000-P-040<br>File Location:<br>U.PMD FILINGP-5056 South City Way/06 Drawings01<br>U.PMD FILINGP-5056 South City Way/06 Drawings01<br>Drawing Status Prelim Tender Contract Record<br>Client:<br>Drawing Status Prelim Tender Contract Record<br>Client:<br>Drawing Status Prelim Tender Contract Record<br>Contract Record<br>Client:<br>Drawing Status Prelim Tender Contract Record<br>Drawing Status Prelim Te |                           | (S0              | UTH CITY W                                                     | VAY) (GO                                   | ORBALS                                  |  |
| TS-5056-A-000-P-040                                                                                                                                                                                                                                                                                                                                                                                                                                                                                                                                                                                                                                                                                                                                                                                                                                                                                                                                                                                                                                                                                                                                                                                                                                                                                                                                                                                                                                                                                                                                                                                                                                                                                                                                                                                                                                                                                                                                                                                                                                                                                                                                                                                                                    |                           |                  | STREET) OI                                                     | RDER 2                                     | 01_                                     |  |
| TS-5056-A-000-P-040                                                                                                                                                                                                                                                                                                                                                                                                                                                                                                                                                                                                                                                                                                                                                                                                                                                                                                                                                                                                                                                                                                                                                                                                                                                                                                                                                                                                                                                                                                                                                                                                                                                                                                                                                                                                                                                                                                                                                                                                                                                                                                                                                                                                                    |                           | Drawing No:      |                                                                |                                            |                                         |  |
| UNPMD FILINGNP-5056 South City Waylob Drawings101<br>Preliminary-Working Drawings175-5056-A-000-P-040-TRO.dwg<br>Drawing Status Prelim Tender Contract Record City V GOUNGIL<br>Client: Original Drawing State                                                                                                                                                                                                                                                                                                                                                                                                                                                                                                                                                                                                                                                                                                                                                                                                                                                                                                                                                                                                                                                                                                                                                                                                                                                                                                                                                                                                                                                                                                                                                                                                                                                                                                                                                                                                                                                                                                                                                                                                                         | $\bigwedge  /$            |                  | 56-A-000-P-                                                    | 040                                        |                                         |  |
| Drawing Status Prelim Tender Contract Record Clasgow<br>Client: Original Drawing Size:                                                                                                                                                                                                                                                                                                                                                                                                                                                                                                                                                                                                                                                                                                                                                                                                                                                                                                                                                                                                                                                                                                                                                                                                                                                                                                                                                                                                                                                                                                                                                                                                                                                                                                                                                                                                                                                                                                                                                                                                                                                                                                                                                 | $\checkmark$ $\checkmark$ | U:\PMD FILING\P  | U:\PMD FILING\P-5056 South City Way\06 Drawings\01             |                                            |                                         |  |
| Original Drawing Size:                                                                                                                                                                                                                                                                                                                                                                                                                                                                                                                                                                                                                                                                                                                                                                                                                                                                                                                                                                                                                                                                                                                                                                                                                                                                                                                                                                                                                                                                                                                                                                                                                                                                                                                                                                                                                                                                                                                                                                                                                                                                                                                                                                                                                 |                           | Drawing Status F |                                                                |                                            |                                         |  |
| 0.001.0041811                                                                                                                                                                                                                                                                                                                                                                                                                                                                                                                                                                                                                                                                                                                                                                                                                                                                                                                                                                                                                                                                                                                                                                                                                                                                                                                                                                                                                                                                                                                                                                                                                                                                                                                                                                                                                                                                                                                                                                                                                                                                                                                                                                                                                          | $\sim$                    | Client:          |                                                                |                                            |                                         |  |