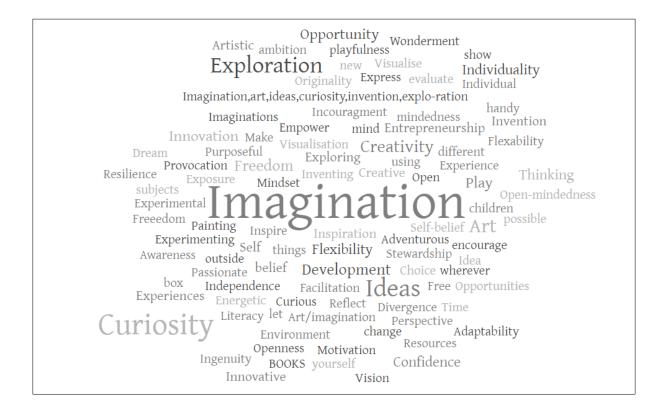

We recognise that there are a range of skills within these six competences.

These are the updated Word Clouds from the responses:

# Creativity