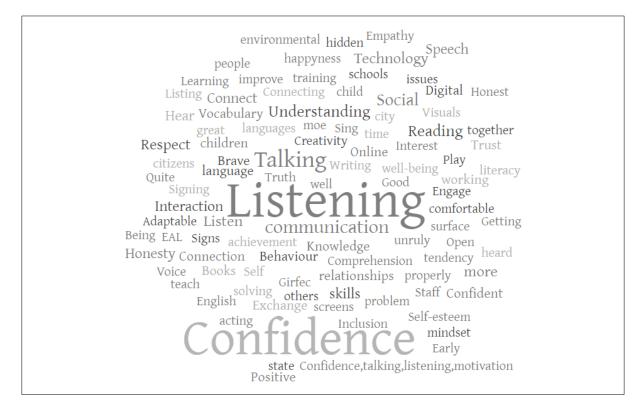

We recognise that there are a range of skills within these six competences.

These are the updated Word Clouds from the responses:

### Communication