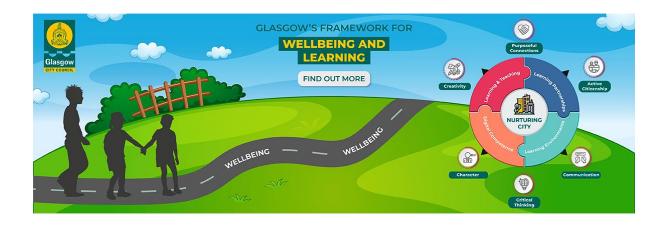

# OFFICIAL Glasgow's Framework for Wellbeing and Learning

Our work in education links directly to Sustainable Development Goal 3 and 4.

#### **Six Competences**

We have chosen six competences which we believe are essential for our children and young people to be successful learners, effective contributors, confident individuals and effective contributors.

We recognise that there are a range of skills within these six competences.

These are the updated Word Clouds from the responses: