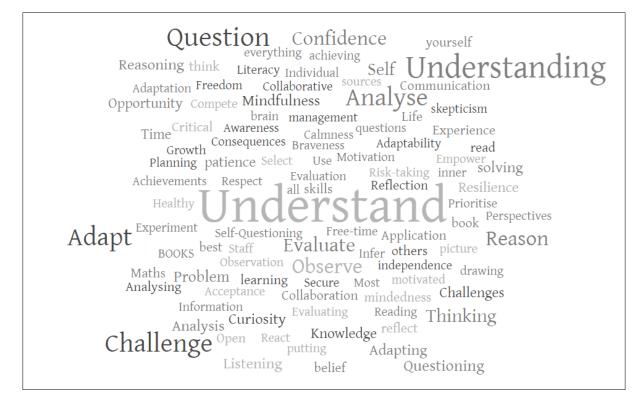

We recognise that there are a range of skills within these six competences.

These are the updated Word Clouds from the responses:

# **Critical Thinking**