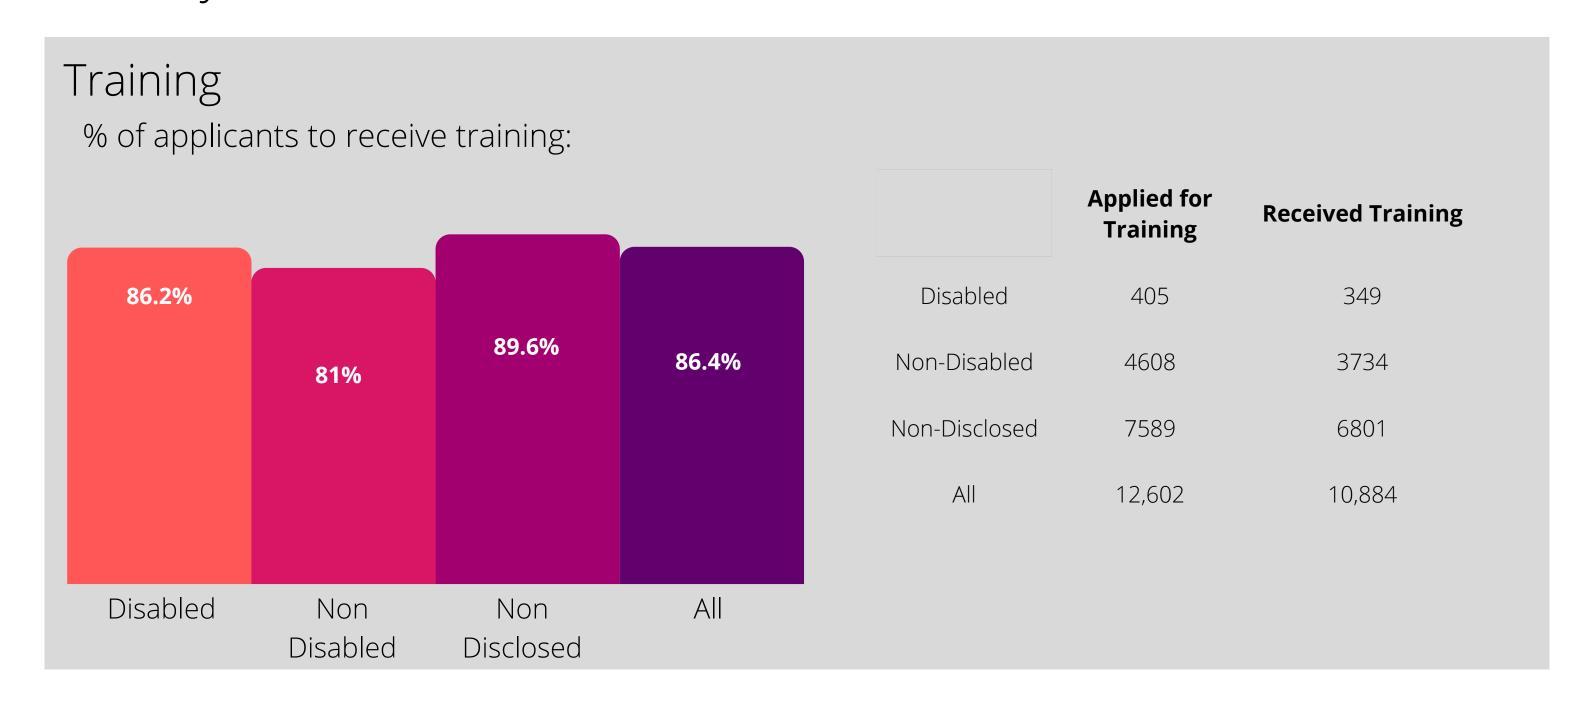

## Equalities Monitoring (Excluding Teachers)



#### Disability



#### Grievances

Raised a Grievance (Individual, Stage 1)



#### Harrasment Raised a Complaint



#### Leavers

Left Employment

Total:

1940



#### Recruitment

Raised an Internal Complaint





### Ethnicity



#### Grievances

Raised a Grievance (Individual, Stage 1)



#### Harrasment Raised a Complaint







Raised an Internal Complaint



White- 3
BME - 0

Non- Disclosed - 1

Total: 4

# Disciplinary Subject to Disciplinary Action



### Religion or Belief

#### Training

% of applicants to receive training:



#### Grievances

Raised a Grievance (Individual, Stage 1)



## Disciplinary

Subject to Disciplinary Action



Total:

85

Not Disclosed- **57** 



Buddhist (4) 0.2% Church of Scotland (115) 5.9% Hindu 0.2% Jewish (3) 0.2% Muslim (30) 1.5% Other Christian (134) 6.9% Rom