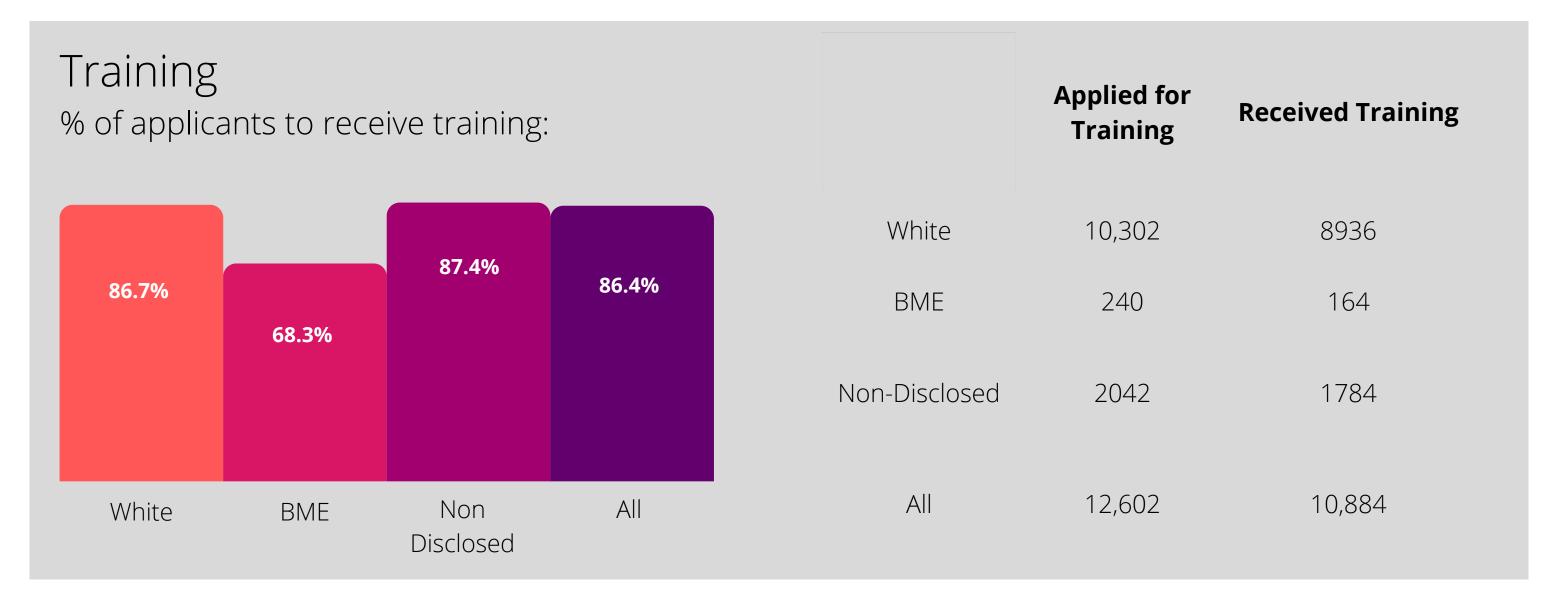

## Equalities Monitoring (Excluding Teachers)



#### Disability



#### Grievances

Raised a Grievance (Individual, Stage 1)



#### Harrasment Raised a Complaint



#### Leavers

Left Employment

Total:

1940



#### Recruitment

Raised an Internal Complaint





### Ethnicity



#### Grievances

Raised a Grievance (Individual, Stage 1)



#### Harrasment Raised a Complaint







Raised an Internal Complaint



White- 3
BME - 0

Non- Disclosed - 1

Total: 4

# Disciplinary Subject to Disciplinary Action



### Religion or Belief

#### Training

% of applicants to receive training:



#### Grievances

Raised a Grievance (Individual, Stage 1)



## Disciplinary

Subject to Disciplinary Action



Total:

85

Not Disclosed- **57** 



Buddhist (4) 0.2% Church of Scotland (115) 5.9% Hindu 0.2% Jewish (3) 0.2% Muslim (30) 1.5% Other Christian (134) 6.9% Roman Catholic (259) 13.4% Sikh (1) 0.1% Another Religion (16) 0.8% None (415) 21.4% Non-Disclosed (960) 49.4% 10 20 30 40 50 0

#### Recruitment

Raised an Internal Complaint



None- 2
Non- Disclosed - 2

Total:

###