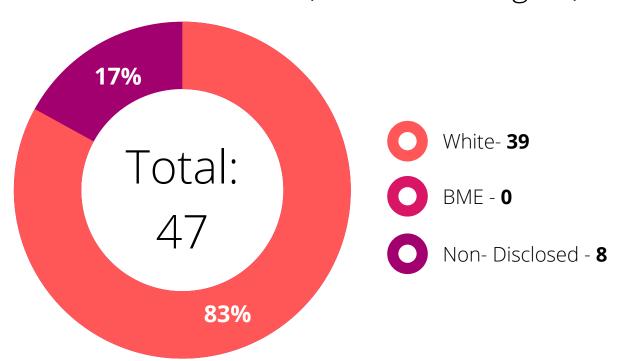

## Equalities Monitoring (Excluding Teachers)



#### Disability



#### Grievances

Raised a Grievance (Individual, Stage 1)



#### Harrasment Raised a Complaint



#### Leavers

Left Employment

Total:

1940



#### Recruitment

Raised an Internal Complaint





### Ethnicity



#### Grievances

Raised a Grievance (Individual, Stage 1)



#### Harrasment Raised a Complaint







Raised an Internal Complaint



White- 3
BME - 0

Non- Disclosed - 1

Total: 4

# Disciplinary Subject to Disciplinary Action



### Religion or Belief

#### Training

% of applicants to receive training:



#### Grievances

Raised a Grievance (Individual, Stage 1)



## Disciplinary

Subject to Disciplinary Action



Total:

85

Not Disclosed- **57** 



Buddhist (4) 0.2% Church of Scotland (115) 5.9% Hindu 0.2% Jewish (3) 0.2% Muslim (30) 1.5% Other Christian (134) 6.9% Roman Catholic (259) 13.4% Sikh (1) 0.1% Another Religion (16) 0.8% None (415) 21.4% Non-Disclosed (960) 49.4% 10 20 30 40 50 0

#### Recruitment

Raised an Internal Complaint



None- 2
Non- Disclosed - 2

Total:

#### Sexual Orientation



#### Grievances

Raised a Grievance (