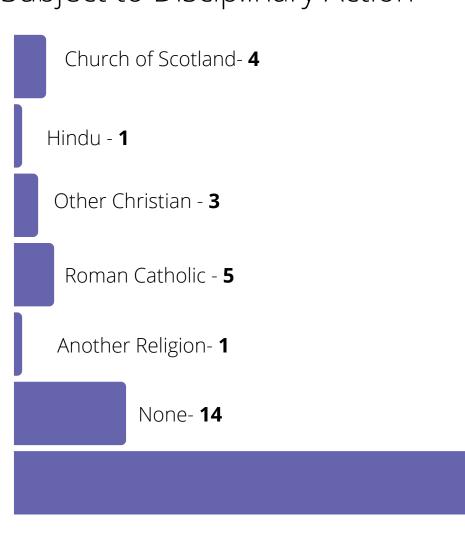

## Equalities Monitoring (Excluding Teachers)



#### Disability



#### Grievances

Raised a Grievance (Individual, Stage 1)



#### Harrasment Raised a Complaint



#### Leavers

Left Employment

Total:

1940



#### Recruitment

Raised an Internal Complaint





### Ethnicity



#### Grievances

Raised a Grievance (Individual, Stage 1)



#### Harrasment Raised a Complaint







Raised an Internal Complaint



White- 3
BME - 0

Non- Disclosed - 1

Total: 4

# Disciplinary Subject to Disciplinary Action



### Religion or Belief

#### Training

% of applicants to receive training:



#### Grievances

Raised a Grievance (Individual, Stage 1)



## Disciplinary

Subject to Disciplinary Action



Total:

85

Not Disclosed- **57** 



Buddhist (4) 0.2% Church of Scotland (115) 5.9% Hindu 0.2% Jewish (3) 0.2% Muslim (30) 1.5% Other Christian (134) 6.9% Roman Catholic (259) 13.4% Sikh (1) 0.1% Another Religion (16) 0.8% None (415) 21.4% Non-Disclosed (960) 49.4% 10 20 30 40 50 0

#### Recruitment

Raised an Internal Complaint



None- 2
Non- Disclosed - 2

Total:

#### Sexual Orientation



#### Grievances

Raised a Grievance (Individual, Stage 1)



# Disciplinary Subject to Disciplinary Action



#### Leavers

Left Employment



#### Recruitment

Raised an Internal Complaint



#### Gender



#### Grievances

Raised a Grievance (Individual, Stage 1)



## Harrasment



# Leavers

Left Employment

Total: 1940



#### Recruitment

Raised an Internal Complaint



Total: 4

#### Disci