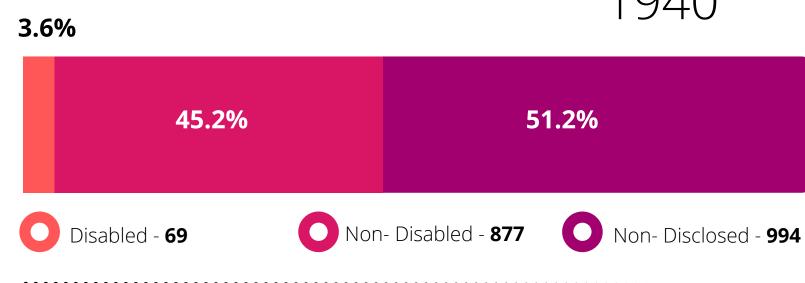

## Equalities Monitoring (Excluding Teachers)



#### Disability



#### Grievances

Raised a Grievance (Individual, Stage 1)



#### Harrasment Raised a Complaint



#### Leavers

Left Employment

Total:

1940



#### Recruitment

Raised an Internal Complaint





### Ethnicity



#### Grievances

Raised a Grievance (Individual, Stage 1)



#### Harrasment Raised a Complaint







Raised an Internal Complaint



White- 3
BME - 0

Non- Disclosed - 1

Total: 4

# Disciplinary Subject to Disciplinary Action



### Religion or Belief

#### Training

% of applicants to receive training:



#### Grievances

Raised a Grievance (Individual, Stage 1)



## Disciplinary

Subject to Disciplinary Action



Total:

85

Not Disclosed- **57** 



Buddhist (4) 0.2% Church of Scotland (115) 5.9% Hindu 0.2% Jewish (3) 0.2% Muslim (30) 1.5% Other Christian (134) 6.9% Roman Catholic (259) 13.4% Sikh (1) 0.1% Another Religion (16) 0.8% None (415) 21.4% Non-Disclosed (960) 49.4% 10 20 30 40 50 0

#### Recruitment

Ra