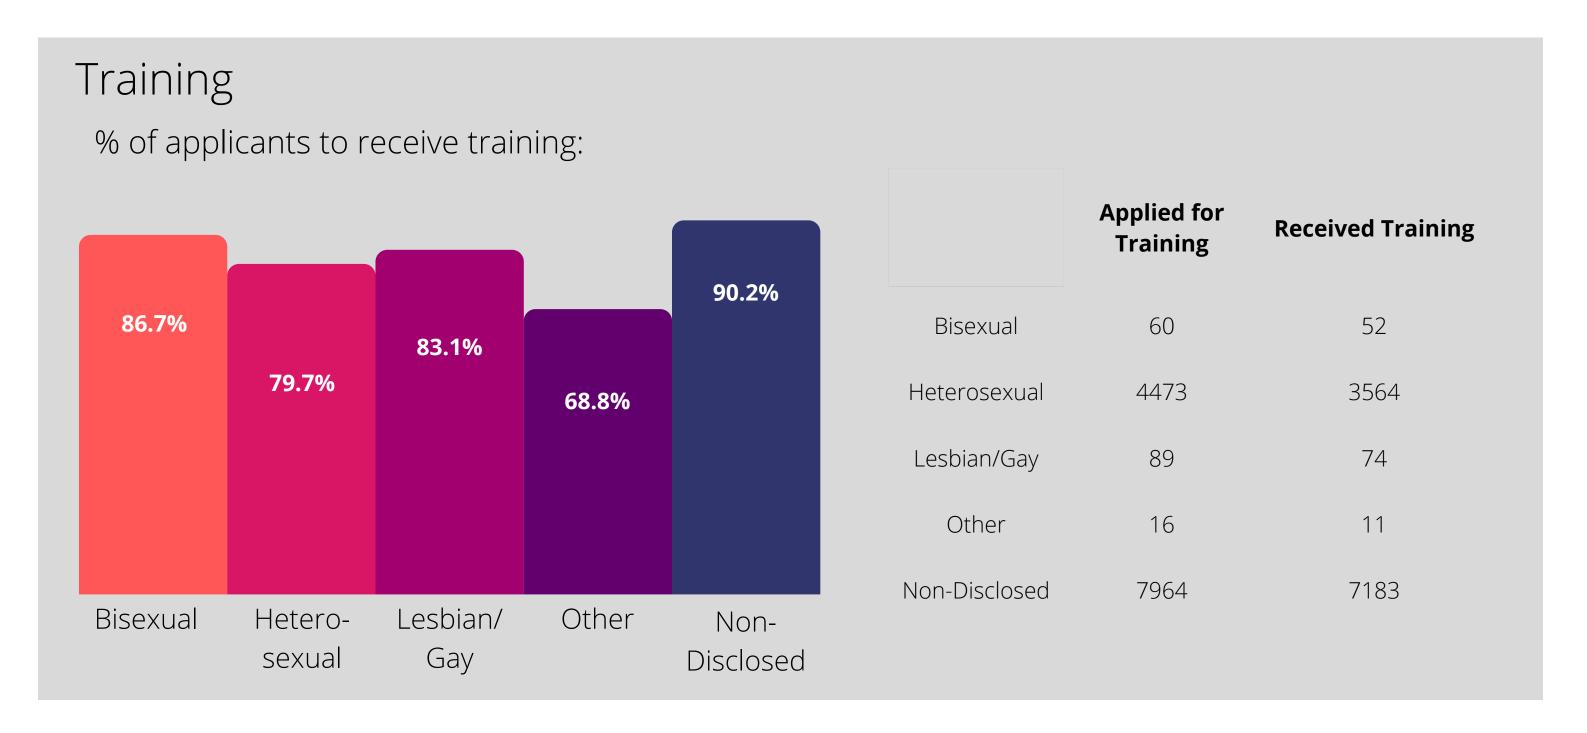

sed a Grievance (Individual, Stage 1)



#### Harrasment Raised a Complaint







Raised an Internal Complaint



White- 3
BME - 0

Non- Disclosed - 1

Total: 4

# Disciplinary Subject to Disciplinary Action



### Religion or Belief

#### Training

% of applicants to receive training:



#### Grievances

Raised a Grievance (Individual, Stage 1)



## Disciplinary

Subject to Disciplinary Action



Total:

85

Not Disclosed- **57** 



Buddhist (4) 0.2% Church of Scotland (115) 5.9% Hindu 0.2% Jewish (3) 0.2% Muslim (30) 1.5% Other Christian (134) 6.9% Roman Catholic (259) 13.4% Sikh (1) 0.1% Another Religion (16) 0.8% None (415) 21.4% Non-Disclosed (960) 49.4% 10 20 30 40 50 0

#### Recruitment

Raised an Internal Complaint



None- 2
Non- Disclosed - 2

Total:

#### Sexual Orientation



#### Grievances

Raised a Grievance (Individual, Stage 1)



# Disciplinary Subject to Disciplinary Action



#### Leavers

Left Employment



#### Recruitment

Raised an Internal Complaint



#### Gender



#### Grievances

Raised a Grievance (Individual, Stage 1)



## Harrasment



# Leavers

Left Employment

Total: 1940



#### Recruitment

Raised an Internal Complaint



Total: 4

#### Disciplinary Subject to Disciplinary Action