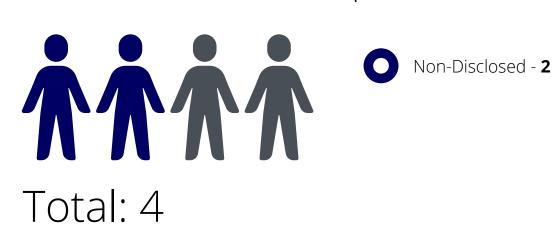

iplinary Action



### Religion or Belief

#### Training

% of applicants to receive training:



#### Grievances

Raised a Grievance (Individual, Stage 1)



## Disciplinary

Subject to Disciplinary Action



Total:

85

Not Disclosed- **57** 



Buddhist (4) 0.2% Church of Scotland (115) 5.9% Hindu 0.2% Jewish (3) 0.2% Muslim (30) 1.5% Other Christian (134) 6.9% Roman Catholic (259) 13.4% Sikh (1) 0.1% Another Religion (16) 0.8% None (415) 21.4% Non-Disclosed (960) 49.4% 10 20 30 40 50 0

#### Recruitment

Raised an Internal Complaint



None- 2
Non- Disclosed - 2

Total:

#### Sexual Orientation



#### Grievances

Raised a Grievance (Individual, Stage 1)



# Disciplinary Subject to Disciplinary Action



#### Leavers

Left Employment



#### Recruitment

Raised an Internal Complaint



#### Gender



#### Grievances

Raised a Grievance (Individual, Stage 1)



## Harrasment



# Leavers

Left Employment

Total: 1940



#### Recruitment

Raised an Internal Complaint



Total: 4

#### Disciplinary Subject to Disciplinary Action