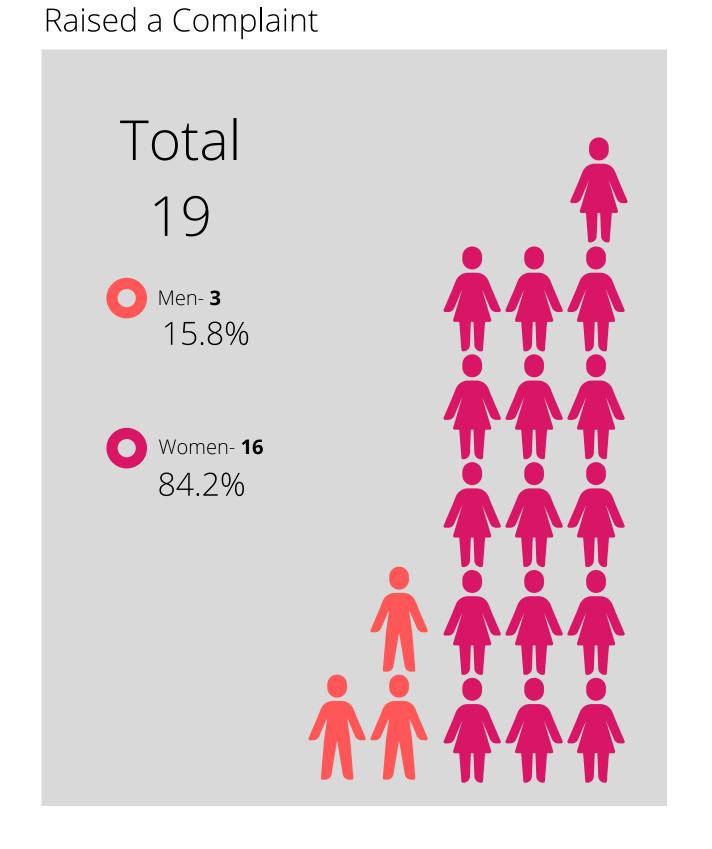

:



#### Grievances

Raised a Grievance (Individual, Stage 1)



## Disciplinary

Subject to Disciplinary Action



Total:

85

Not Disclosed- **57** 



Buddhist (4) 0.2% Church of Scotland (115) 5.9% Hindu 0.2% Jewish (3) 0.2% Muslim (30) 1.5% Other Christian (134) 6.9% Roman Catholic (259) 13.4% Sikh (1) 0.1% Another Religion (16) 0.8% None (415) 21.4% Non-Disclosed (960) 49.4% 10 20 30 40 50 0

#### Recruitment

Raised an Internal Complaint



None- 2
Non- Disclosed - 2

Total:

#### Sexual Orientation



#### Grievances

Raised a Grievance (Individual, Stage 1)



# Disciplinary Subject to Disciplinary Action



#### Leavers

Left Employment



#### Recruitment

Raised an Internal Complaint



#### Gender



#### Grievances

Raised a Grievance (Individual, Stage 1)



## Harrasment



# Leavers

Left Employment

Total: 1940



#### Recruitment

Raised an Internal Complaint



Total: 4

#### Disciplinary Subject to Disciplinary Action