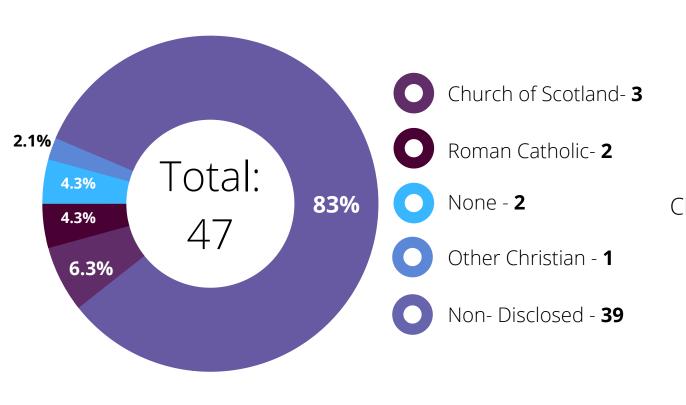

### Religion or Belief

#### Grievances

Raised a Grievance (Individual, Stage 1)