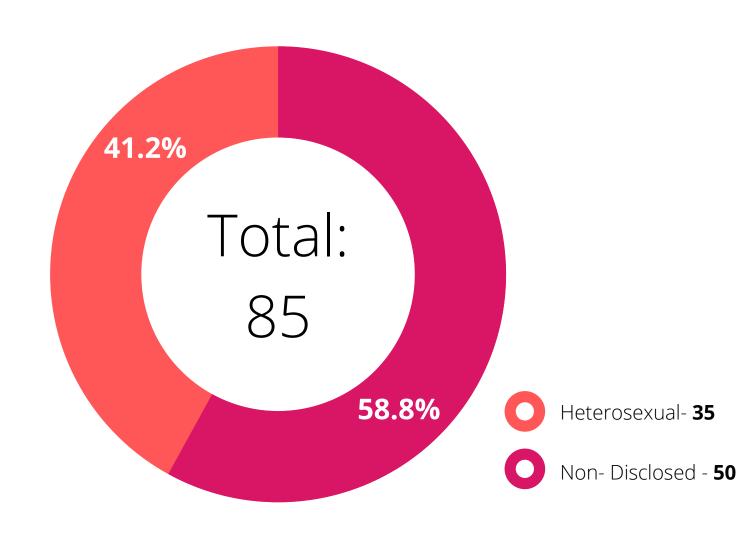

t



White- 3
BME - 0

Non- Disclosed - 1

Total: 4

# Disciplinary Subject to Disciplinary Action



### Religion or Belief

#### Training

% of applicants to receive training:



#### Grievances

Raised a Grievance (Individual, Stage 1)



## Disciplinary

Subject to Disciplinary Action



Total:

85

Not Disclosed- **57** 



Buddhist (4) 0.2% Church of Scotland (115) 5.9% Hindu 0.2% Jewish (3) 0.2% Muslim (30) 1.5% Other Christian (134) 6.9% Roman Catholic (259) 13.4% Sikh (1) 0.1% Another Religion (16) 0.8% None (415) 21.4% Non-Disclosed (960) 49.4% 10 20 30 40 50 0

#### Recruitment

Raised an Internal Complaint



None- 2
Non- Disclosed - 2

Total:

#### Sexual Orientation



#### Grievances

Raised a Grievance (Individual, Stage 1)



# Disciplinary Subject to Disciplinary Action



#### Leavers

Left Employment



#### Recruitment

Raised an Internal Complaint



#### Gender



#### Grievances

Raised a Grievance (Individual, Stage 1)



## Harrasment



# Leavers

Left Employment

Total: 1940



#### Recruitment

Raised an Internal Complaint



Total: 4

#### Disciplinary Subject to Disciplinary Action