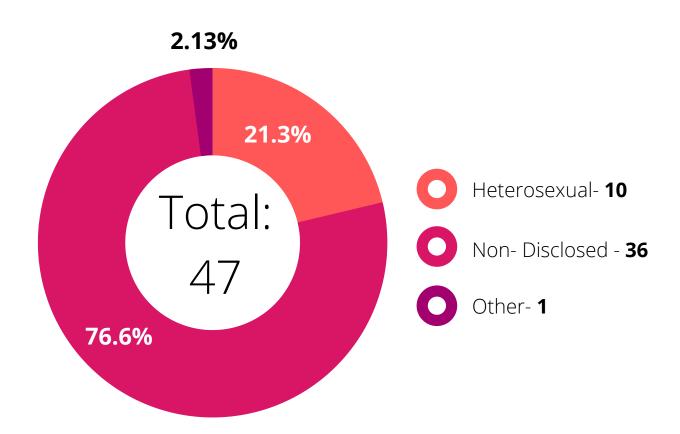

#### Sexual Orientation

#### Grievances

Raised a Grievance (Individual, Stage 1)