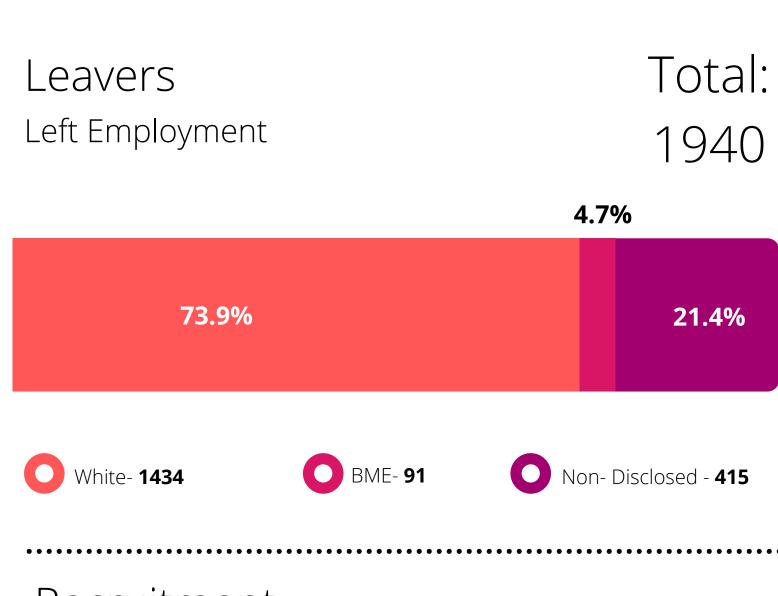

## Equalities Monitoring (Excluding Teachers)



#### Disability



#### Grievances

Raised a Grievance (Individual, Stage 1)



#### Harrasment Raised a Complaint



#### Leavers

Left Employment

Total:

1940



#### Recruitment

Raised an Internal Complaint





### Ethnicity



#### Grievances

Raised a Grievance (Individual, Stage 1)



#### Harrasment Raised a Complaint







Raised an Internal Complaint



White- 3
BME - 0

Non- Disclosed - 1

Total: 4

# Disciplinary Subject to Disciplinary Action



### Religion or Belief

#### Training

% of applicants to receive training:



#### Grievances

Raised a Grievance (Individual, Stage 1)



## Disciplinary

Subject to Disciplinary Action



Total:

85

Not Disclosed- **57** 



Buddhist (4) 0.2% Church of Scotland (115) 5.9% Hindu 0.2% Jewish (3) 0.2% Muslim (30) 1.5% Other Christian (134) 6.9% Roman Catholic (259) 13.4% Sikh (1) 0.1% Another Religion (16) 0.8% None (415) 21.4% Non-Disclosed (960) 49.4% 10 20 30 40 50 0

#### Recruitment

Raised an Internal Complaint



None- 2
Non- Disclosed - 2

Total:

#### Sexual Orientation



#### Grievances

Raised a Grievance (Individual, Stage 1)



# Disciplinary S