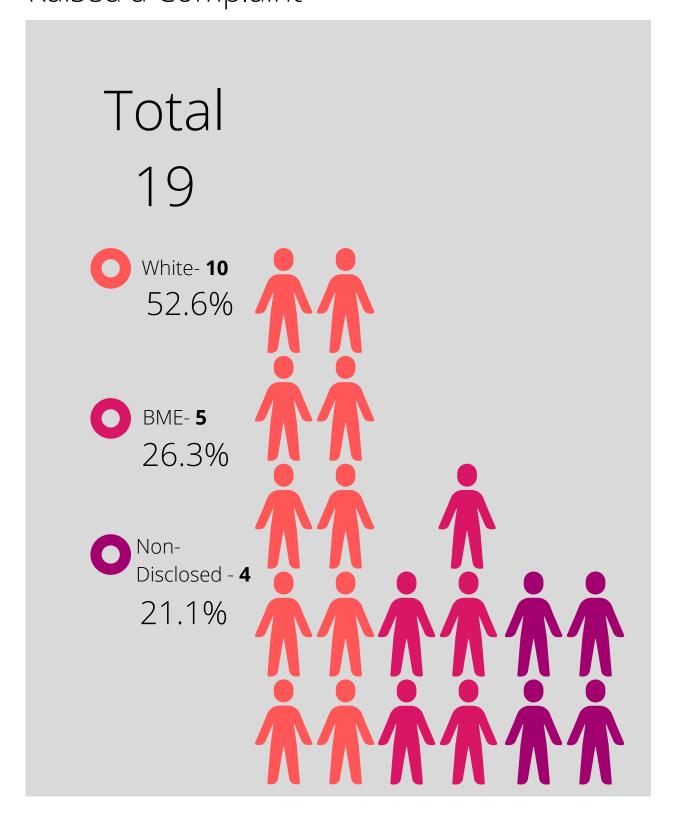

## Equalities Monitoring (Excluding Teachers)



#### Disability



#### Grievances

Raised a Grievance (Individual, Stage 1)



#### Harrasment Raised a Complaint



#### Leavers

Left Employment

Total:

1940



#### Recruitment

Raised an Internal Complaint





### Ethnicity



#### Grievances

Raised a Grievance (Individual, Stage 1)



#### Harrasment Raised a Complaint







Raised an Internal Complaint



White- 3
BME - 0

Non- Disclosed - 1

Total: 4

# Disciplinary Subject to Disciplinary Action



### Religion or Belief

#### Training

% of applicants to receive training:



#### Grievances

Raised a Grievance (Individual, Stage 1)



## Disciplinary

Subject to Disciplinary Action



Total:

85

Not Disclosed- **57** 



Buddhist (4) 0.2% Church of Scotland (115) 5.9% Hindu 0.2% Jewish (3) 0.2% Muslim (30) 1.5% Other Christian (134) 6.9% Roman Catholic (259) 13.4% Sikh (1) 0.1% Another Religion (16) 0.8% None (415) 21.4% Non-Disclosed (960) 49.4% 10 20 30 40 50 0

#### Recruitment

Raised an Internal Complaint



None- 2
Non- Disclosed - 2

Total:

#### Sexual Orientation



#### Grievances

Raised a Grievance (Individual, Stage 1)



# Disciplinary