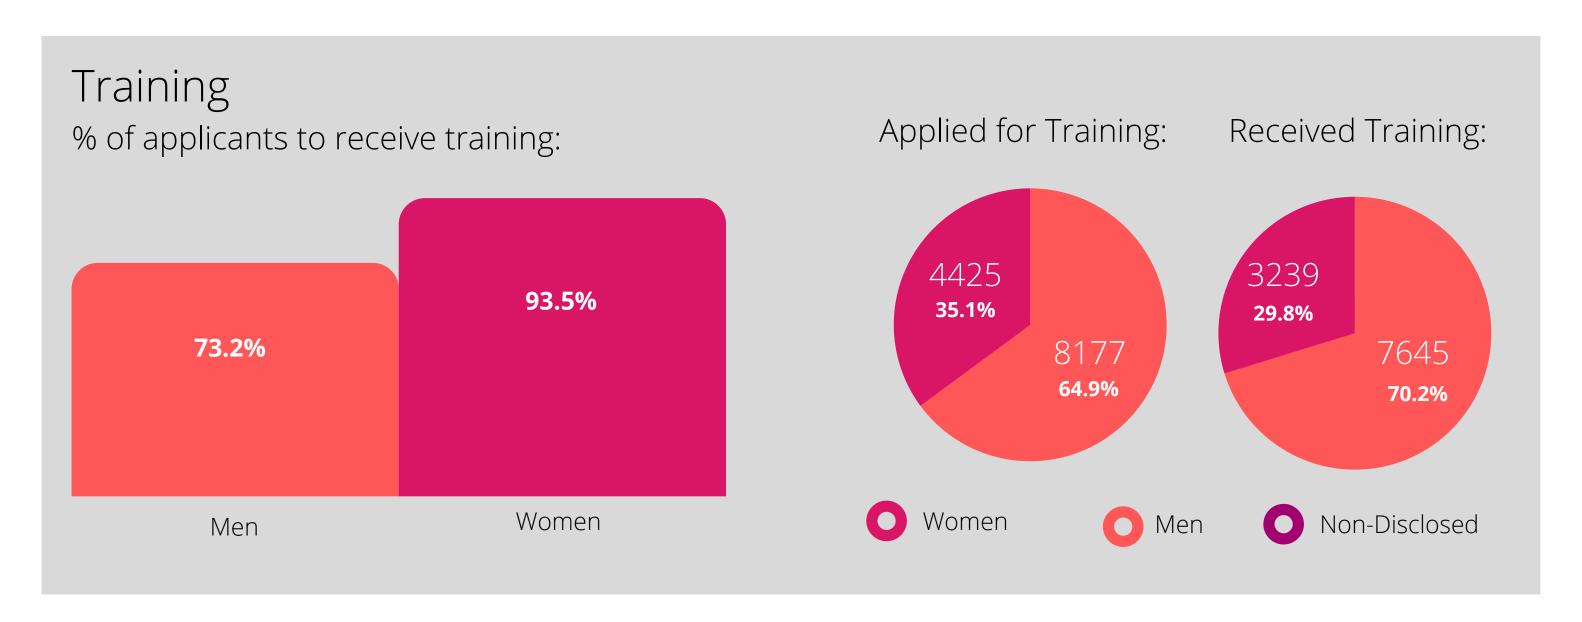

### Religion or Belief

#### Training

% of applicants to receive training:



#### Grievances

Raised a Grievance (Individual, Stage 1)



## Disciplinary

Subject to Disciplinary Action



Total:

85

Not Disclosed- **57** 



Buddhist (4) 0.2% Church of Scotland (115) 5.9% Hindu 0.2% Jewish (3) 0.2% Muslim (30) 1.5% Other Christian (134) 6.9% Roman Catholic (259) 13.4% Sikh (1) 0.1% Another Religion (16) 0.8% None (415) 21.4% Non-Disclosed (960) 49.4% 10 20 30 40 50 0

#### Recruitment

Raised an Internal Complaint



None- 2
Non- Disclosed - 2

Total:

#### Sexual Orientation



#### Grievances

Raised a Grievance (Individual, Stage 1)



# Disciplinary Subject to Disciplinary Action



#### Leavers

Left Employment



#### Recruitment

Raised an Internal Complaint



#### Gender



#### Grievances

Raised a Grievance (Individual, Stage 1)



## Harrasment



# Leavers

Left Employment

Total: 1940



#### Recruitment

Raised an Internal Complaint



Total: 4

#### Disciplinary Subject to Disciplinary Action