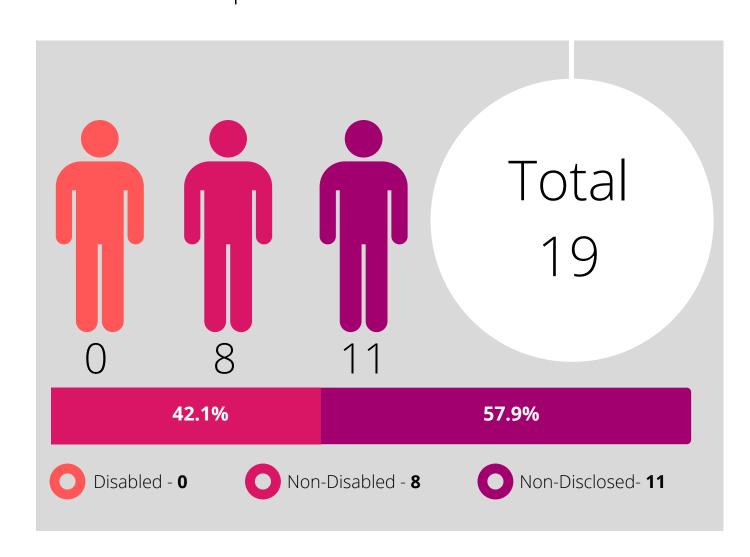

## Equalities Monitoring (Excluding Teachers)



#### Disability



#### Grievances

Raised a Grievance (Individual, Stage 1)



#### Harrasment Raised a Complaint



#### Leavers

Left Employment

Total:

1940



#### Recruitment

Raised an Internal Complaint





### Ethnicity



#### Grievances

Raised a Grievance (Individual, Stage 1)



#### Harrasment Raised a Complaint







Raised an Internal Complaint



White- 3
BME - 0

Non- Disclosed - 1

Total: 4

# Disciplinary Subject to Disciplinary Action



### Religion or Belief

#### Training

% of applicants to receive training:



#### Grievances

Raised a Grievance (Individual, Stage 1)



## Disciplinary

Subject to Disciplinary Action



Total:

85

Not Disclosed- **57** 



Buddhist (4) 0.2% Church of Scotland (115) 5.9% Hindu 0.2% Jewish (3) 0.2% Muslim (30) 1.5% Other Christian (134) 6.9% Roman Catholic (259) 13.4% Sikh (1) 0.1% Another Religion (16) 0.8% None (415) 21.4% Non-Disclosed (96