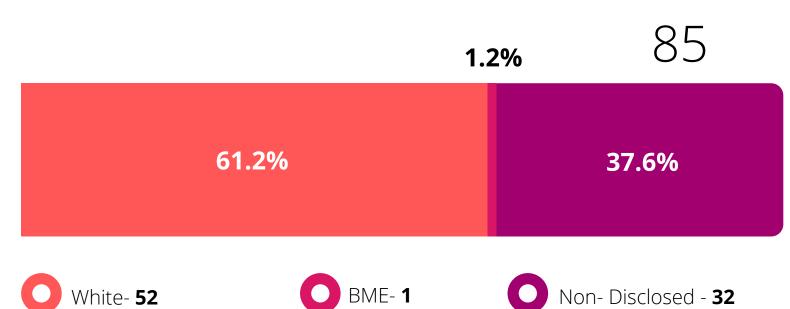

## Equalities Monitoring (Excluding Teachers)



#### Disability



#### Grievances

Raised a Grievance (Individual, Stage 1)



#### Harrasment Raised a Complaint



#### Leavers

Left Employment

Total:

1940



#### Recruitment

Raised an Internal Complaint





### Ethnicity



#### Grievances

Raised a Grievance (Individual, Stage 1)



#### Harrasment Raised a Complaint







Raised an Internal Complaint



White- 3
BME - 0

Non- Disclosed - 1

Total: 4

# Disciplinary Subject to Disciplinary Action



### Religion or Belief

#### Training

% of applicants to receive training:



#### Grievances

Raised a Grievance (Individual, Stage 1)



## Disciplinary

Subject to Disciplinary Action



Total:

85

Not Disclosed- **57** 



Buddhist (4) 0.2% Church of Scotland (115) 5.9% Hindu 0.2% Jewish (3) 0.2% Muslim (30) 1.5% Other Christian (134) 6.9% Roman Catholic (259) 13.4% Sikh (1) 0.1% Another Religion (16) 0.8% None (415) 21.4% Non-Disclosed (960) 49.4% 10 20 30 40 50 0

#### Recruitment

Raised an Internal Complaint



None- 2
Non- Disclosed - 2

Total:

#### Sexual Orientation



#### Grievances

Raised a Grievance (Individual, Stage 1)



# Disciplinary Subject to Disciplinary Action



#### Leavers

Left Employment



#### Recruitment

Raised an Internal Complaint



#### Gender