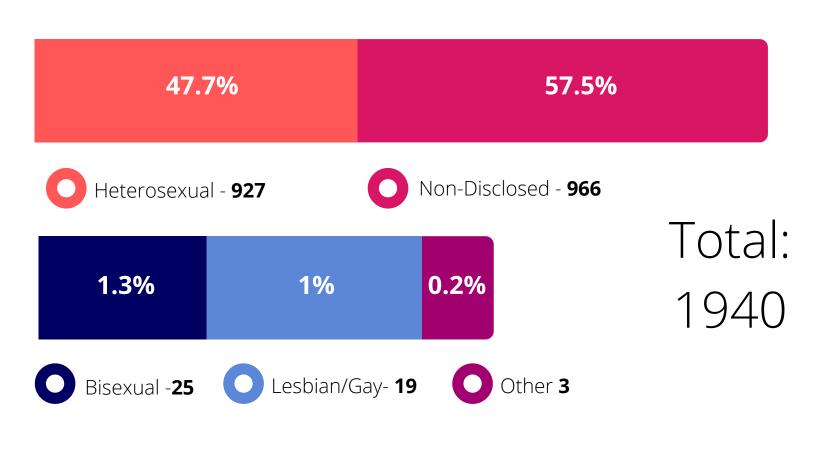

osed - 1

Total: 4

# Disciplinary Subject to Disciplinary Action



### Religion or Belief

#### Training

% of applicants to receive training:



#### Grievances

Raised a Grievance (Individual, Stage 1)



## Disciplinary

Subject to Disciplinary Action



Total:

85

Not Disclosed- **57** 



Buddhist (4) 0.2% Church of Scotland (115) 5.9% Hindu 0.2% Jewish (3) 0.2% Muslim (30) 1.5% Other Christian (134) 6.9% Roman Catholic (259) 13.4% Sikh (1) 0.1% Another Religion (16) 0.8% None (415) 21.4% Non-Disclosed (960) 49.4% 10 20 30 40 50 0

#### Recruitment

Raised an Internal Complaint



None- 2
Non- Disclosed - 2

Total:

#### Sexual Orientation



#### Grievances

Raised a Grievance (Individual, Stage 1)



# Disciplinary Subject to Disciplinary Action



#### Leavers

Left Employment



#### Recruitment

Raised an Internal Complaint



#### Gender



#### Grievances

Raised a Grievance (Individual, Stage 1)



## Harrasment



# Leavers

Left Employment

Total: 1940



#### Recruitment

Raised an Internal Complaint



Total: 4

#### Disciplinary Subject to Disciplinary Action