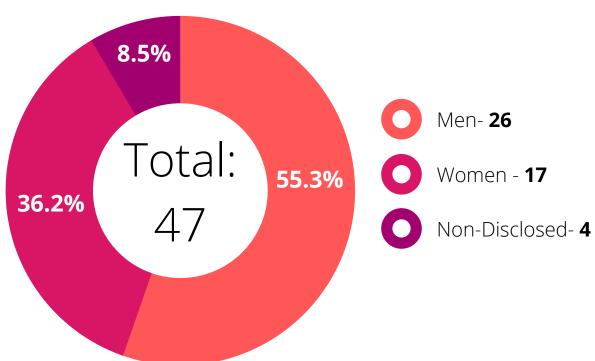

# Disciplinary Subject to Disciplinary Action

## Disciplinary

Subject to Disciplinary Action

Total:

85

Not Disclosed- **57** 

Buddhist (4) 0.2% Church of Scotland (115) 5.9% Hindu 0.2% Jewish (3) 0.2% Muslim (30) 1.5% Other Christian (134) 6.9% Roman Catholic (259) 13.4% Sikh (1) 0.1% Another Religion (16) 0.8% None (415) 21.4% Non-Disclosed (960) 49.4% 10 20 30 40 50 0