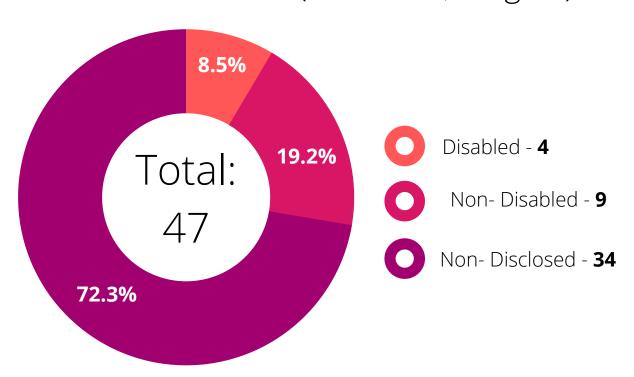

## Equalities Monitoring (Excluding Teachers)



#### Disability



#### Grievances

Raised a Grievance (Individual, Stage 1)



#### Harrasment Raised a Complaint



#### Leavers

Left Employment

Total:

1940



#### Recruitment

Raised an Internal Complaint





### Ethnicity



#### Grievances

Raised a Grievance (Individual, Stage 1)



#### Harrasment Raised a Complaint







Raised an Internal Complaint



White- 3
BME - 0

Non- Disclosed - 1

Total: 4

# Disciplinary Subject to Disciplinary Action



### Religion or Belief

#### Training

% of applicants to receive training:



#### Grievances

Raised a Grievance (Individual, Stage 1)



## Disciplinary

Subject to Disciplinary Action



Total:

85

Not Disclosed- **57** 



Buddhist (4) 0.2% Church of Scotland (115) 5.9% Hindu 0.2% Jewish (3) 0.2% Muslim (30) 1.5% Other Christian (134) 6.9% Roman Catholic (259) 13.4% Sikh (1) 0.1% Another Religion (16) 0