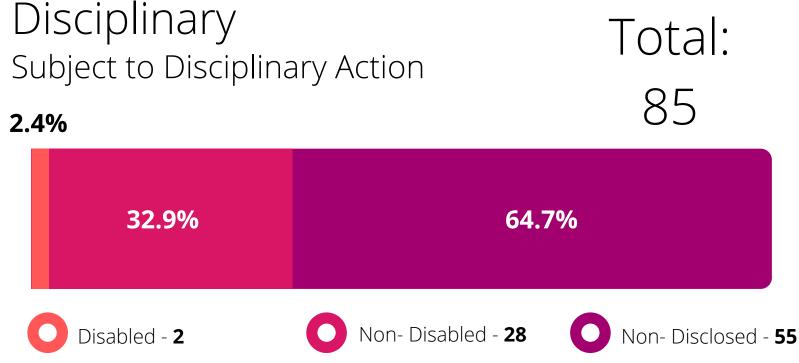

# Disciplinary Subject to Disciplinary Action

## Disciplinary

Subject to Disciplinary Action

Total:

85

Not Disclosed- **57** 

Buddhist (4) 0.2% Church of Scotland (115) 5.9% Hindu 0.2% Jewish (3) 0.2% Muslim (30) 1.5% Other Christian (134) 6.9% Roman Catholic (259) 13.4% Sikh (1) 0.1% Another Religion (16) 0.8% None (415) 21.4% Non-Disclosed (960) 49.4% 10 20 30 40 50 0