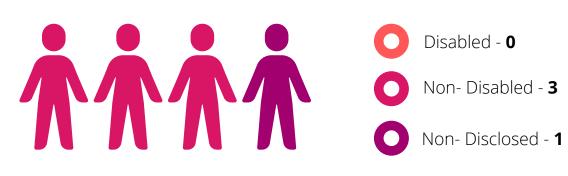

#### Harrasment Raised a Complaint

Raised an Internal Complaint

White- 3
BME - 0

Non- Disclosed - 1

Total: 4