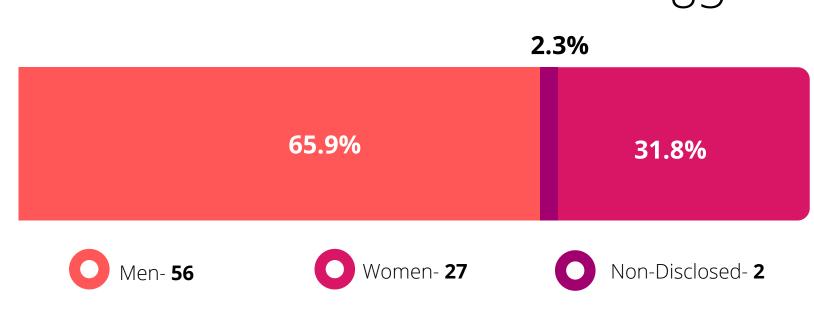

## Disciplinary

Subject to Disciplinary Action

Total:

85

Not Disclosed- **57** 

Buddhist (4) 0.2% Church of Scotland (115) 5.9% Hindu 0.2% Jewish (3) 0.2% Muslim (30) 1.5% Other Christian (134) 6.9% Roman Catholic (259) 13.4% Sikh (1) 0.1% Another Religion (16) 0.8% None (415) 21.4% Non-Disclosed (960) 49.4% 10 20 30 40 50 0