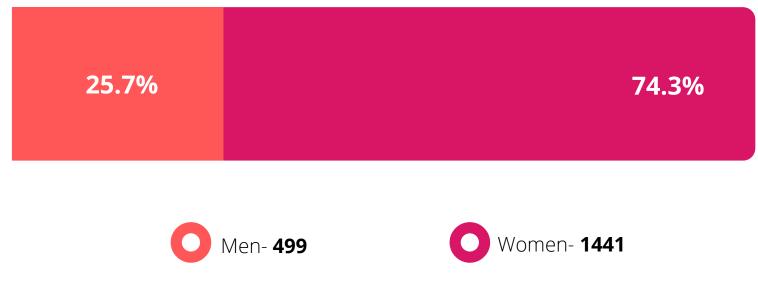

#### Recruitment

Raised an Internal Complaint

#### Recruitment

Raised an Internal Complaint

None- 2
Non- Disclosed - 2

Total: