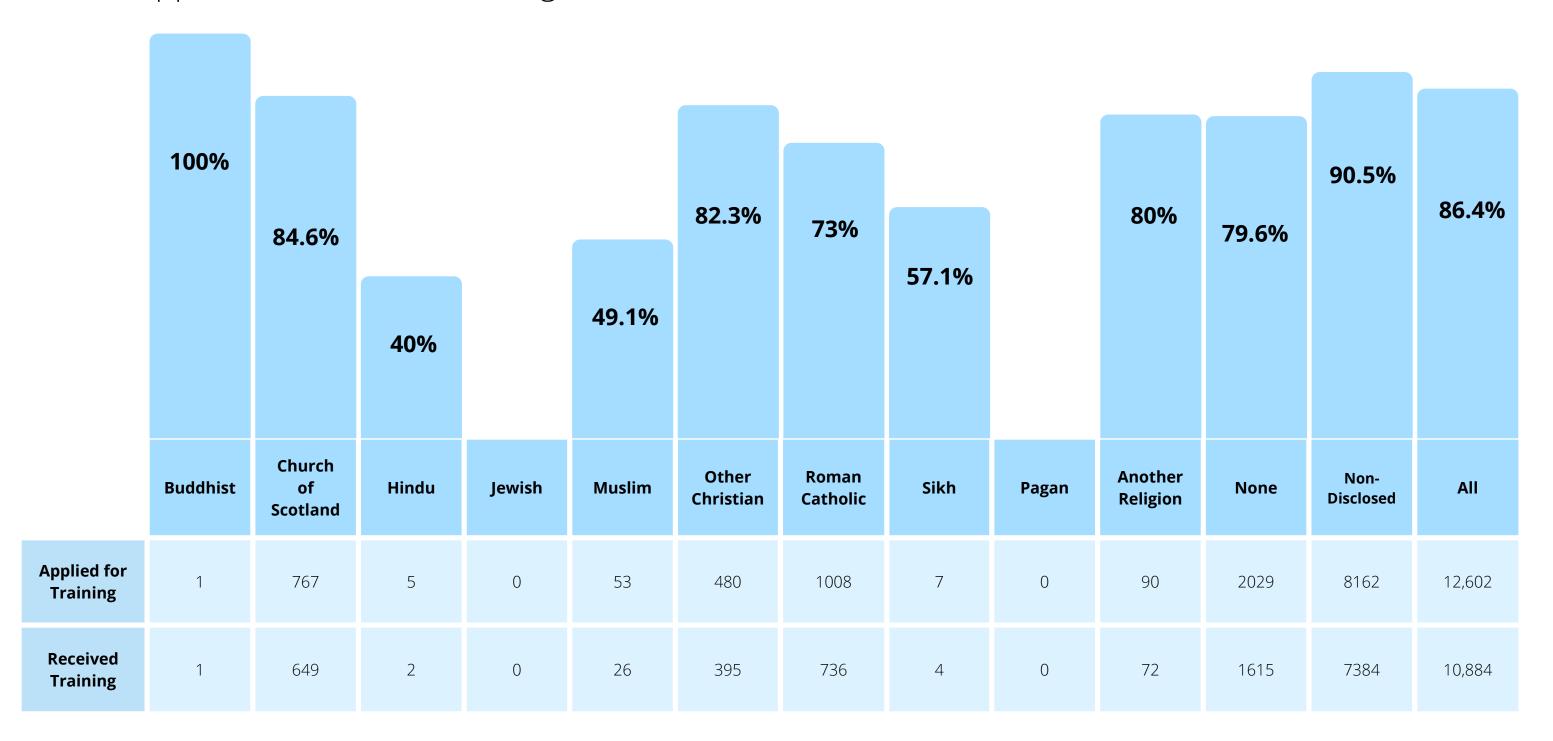

## Equalities Monitoring (Excluding Teachers)



#### Disability



#### Grievances

Raised a Grievance (Individual, Stage 1)



#### Harrasment Raised a Complaint



#### Leavers

Left Employment

Total:

1940



#### Recruitment

Raised an Internal Complaint





### Ethnicity



#### Grievances

Raised a Grievance (Individual, Stage 1)



#### Harrasment Raised a Complaint







Raised an Internal Complaint



White- 3
BME - 0

Non- Disclosed - 1

Total: 4

# Disciplinary Subject to Disciplinary Action



### Religion or Belief

#### Training

% of applicants to receive training:



#### Grievances

Raised a Grievance (Individual, Stage 1)



## Disciplinary

Subject to Disciplinary Action



Total:

85

Not Disclosed- **57** 



Buddhist (4) 0.2% Church of Scotland (115) 5.9% Hindu 0.2% Jewish (3) 0.2% Muslim (30) 1.5% Other Christian (134) 6.9% Roman Catholic (259) 13.4% Sikh (1) 0.1% Another Religion (16) 0.8% None (415) 21.4% Non-Disclosed (960) 49.4% 10 20 30 40 50 0

#### Recruitment

Raised an Internal Complaint



None- 2
Non- Disclosed - 2

Total:

#### Sexual Orientation



#### Grievances

Raised a Grievance (Individual, Stage 1)



# Disciplinary Subject to Disciplinary Action



#### Leavers

Left Employment



#### Recruitment

Raised an Internal Complaint



#### Gender



#### Grievances

Raised a Grievance (Individual, Stage 1)



## Harrasment



#