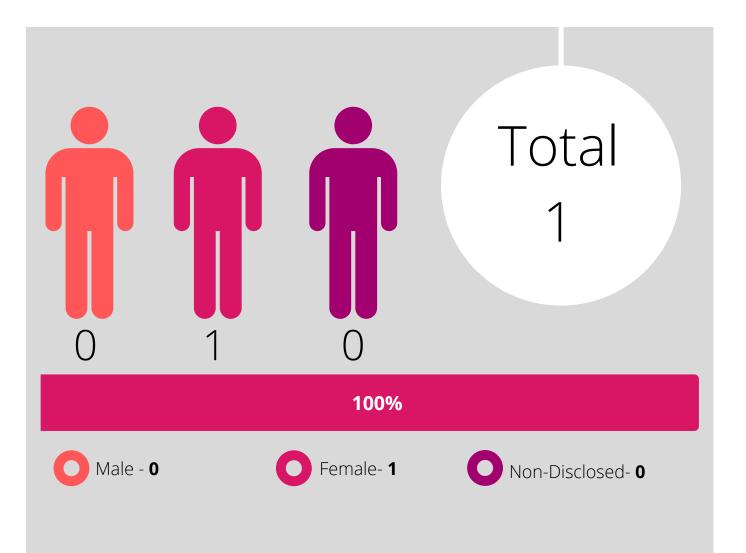

## Grievances

Raised a Grievance (Individual, Stage 1)

Non- Disclosed - **66** 