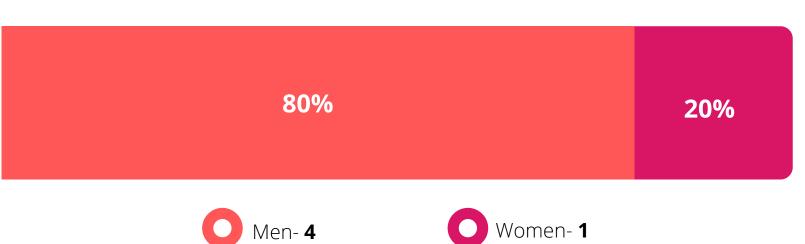

#### Harrasment Raised a Complaint

Recruitment Raised an Internal Complaint

Disciplinary Subject to Disciplinary Action