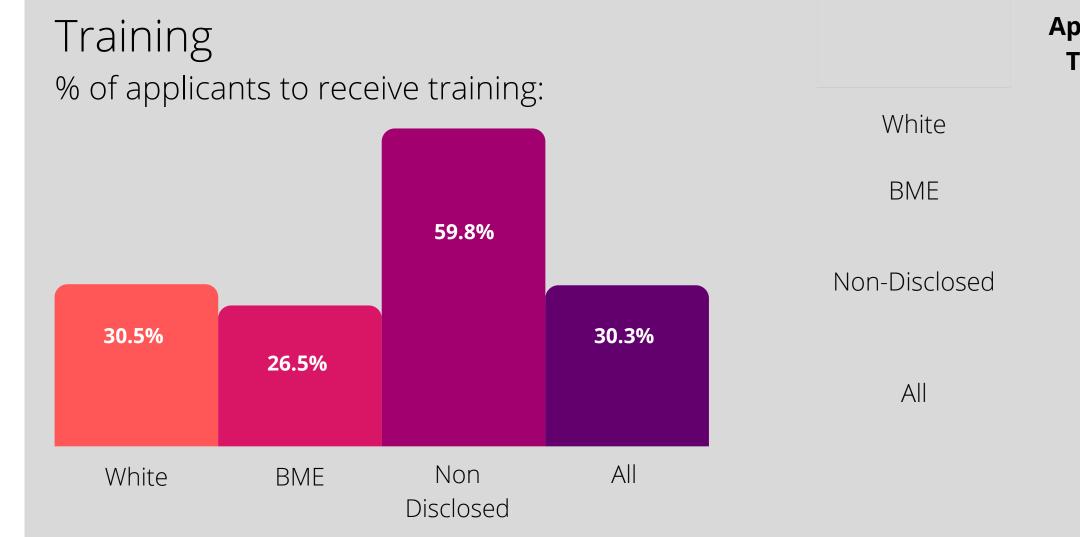

|               | Applied for<br>Training | <b>Received Training</b> |
|---------------|-------------------------|--------------------------|
| White         | 25,879                  | 7900                     |
| BME           | 1278                    | 339                      |
| Non-Disclosed | 1300                    | 377                      |
| All           | 28,454                  | 8616                     |

## Training

% of applicants to receive training:

# Training % of applicants to receive training: