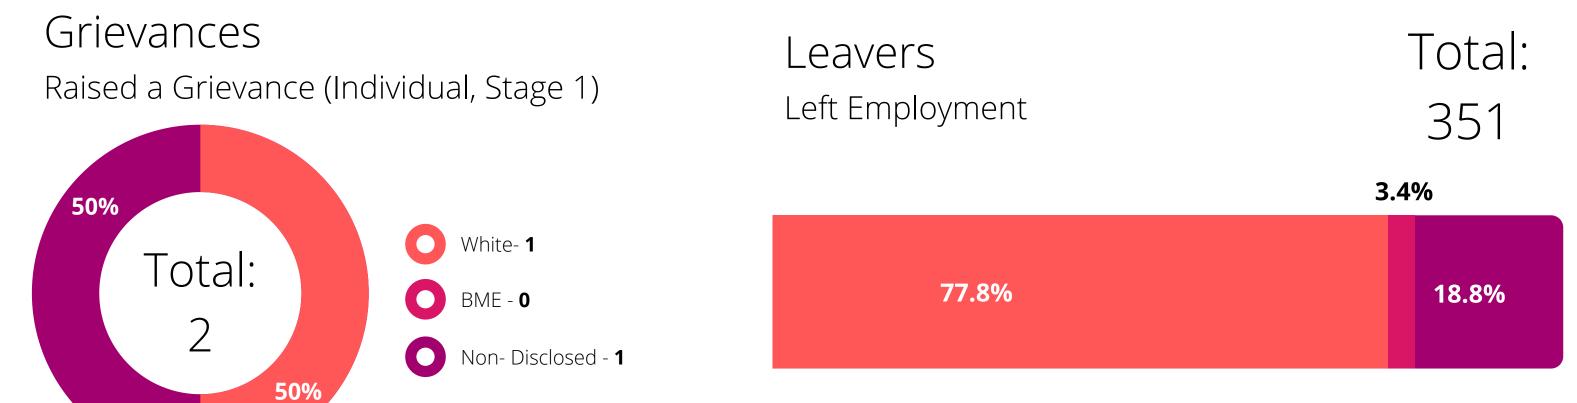

## Grievances

Raised a Grievance (Individual, Stage 1)

#### Leavers Left Employment

217

8015

384

8616

3.7%

Harrasment Raised a Complaint

Ethnicity

#### Grievances

Raised a Grievance (Individual, Stage 1)

Leavers

Disciplinary Subject to Disciplinary Action

351

Recruitment

Raised an Internal Complaint

Non- Disclosed - **3** 

## Leavers Left Employment