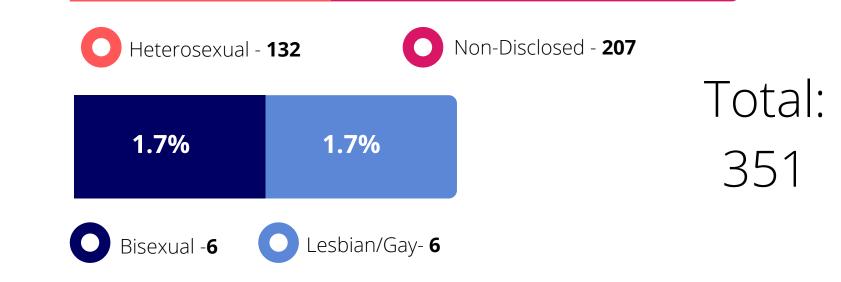

| 339                      |
| Non-Disclosed | 1300                    | 377                      |
| All           | 28,454                  | 8616                     |









Non- Disclosed - **66** 

#### Harrasment Raised a Complaint



Recruitment Raised an Internal Complaint



## Disciplinary

Subject to Disciplinary Action



100%









## Religion or Belief

## Training

% of applicants to receive training:



#### Grievances

Raised a Grievance (Individual, Stage 1)

Leavers





Disciplinary Subject to Disciplinary Action





351



Recruitment

Raised an Internal Complaint



Non- Disclosed - **3** 

## Sexual Orientation

## Training

#### % of applicants to receive training:



Grievances Raised a Grievance (Individual, Stage 1)

## Leavers Left Employment







## Disciplinary Subject to Disciplinary Action



## Recruitment Raised an Internal Complaint



Non-Disclosed - 3

Gender

# Training % of applicants to receive training:





## Grievances

Raised a Grievance (Individual, Stage 1)







Women- **280** 

#### Harrasment Raised a Complaint



Recruitment Raised an Internal Complaint



Disciplinary Subject to Disciplinary Action