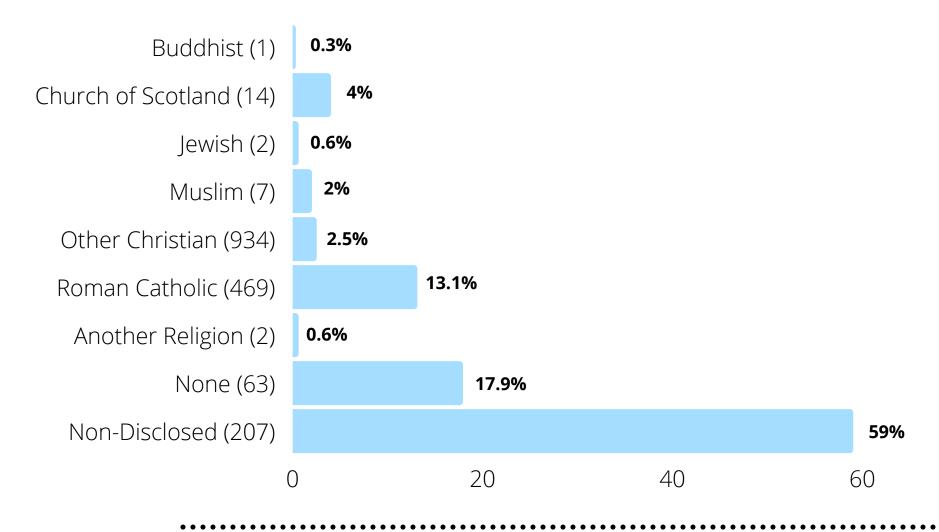

| Applied for<br>Training | <b>Received Training</b> |
|---------------|-------------------------|--------------------------|
| White         | 25,879                  | 7900                     |
| BME           | 1278                    | 339                      |
| Non-Disclosed | 1300                    | 377                      |
| All           | 28,454                  | 8616                     |









Non- Disclosed - **66** 

#### Harrasment Raised a Complaint



Recruitment Raised an Internal Complaint



## Disciplinary

Subject to Disciplinary Action



100%









## Religion or Belief

## Training

% of applicants to receive training:



#### Grievances

Raised a Grievance (Individual, Stage 1)

Leavers





Disciplinary Subject to Disciplinary Action





351



Recruitment

Raised an Internal Complaint



Non- Disclosed - **3** 

## Sexual Orientation

## Training

#### % of applicants to receive training:



Grievances Raised a Grievance (Individual, Stage 1)

## Leavers Left Employment







## Disciplinary Subject to Disciplinary Action



## Recruitment Raised an Internal Complaint



Non-Disclosed - 3

Gender

# Training % of applicants to receive training:





## Grievances

Raised a Grievance (Individual, Stage 1)







Women- **280** 

#### Harrasment Raised a Complaint



Recruitment Raised an Internal Complaint



Disciplinary Subject to Disciplinary Action