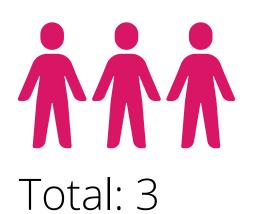

#### Grievances

Raised a Grievance (Individual, Stage 1)

Leavers

Disciplinary Subject to Disciplinary Action

351

Recruitment

Raised an Internal Complaint

Non- Disclosed - **3** 