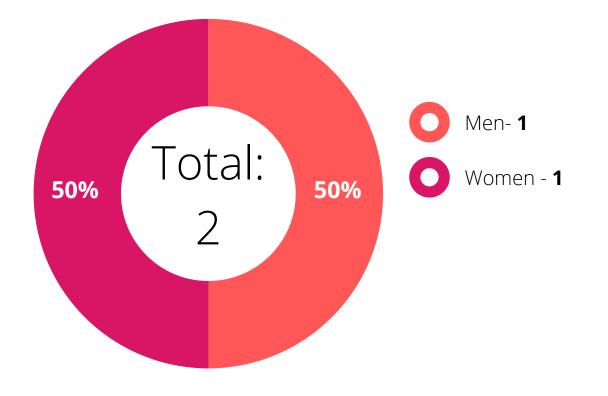

## Grievances

Raised a Grievance (Individual, Stage 1)

Women- **280** 

## Recruitment Raised an Internal Complaint

Non-Disclosed - 3

Gender