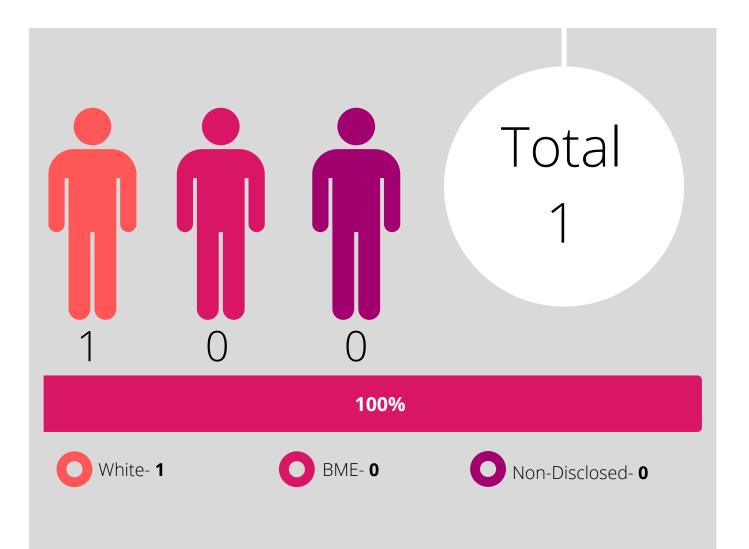

#### Harrasment Raised a Complaint

Recruitment Raised an Internal Complaint

#### Harrasment Raised a Complaint

Recruitment Raised an Internal Complaint

Disciplinary Subject to Disciplinary Action