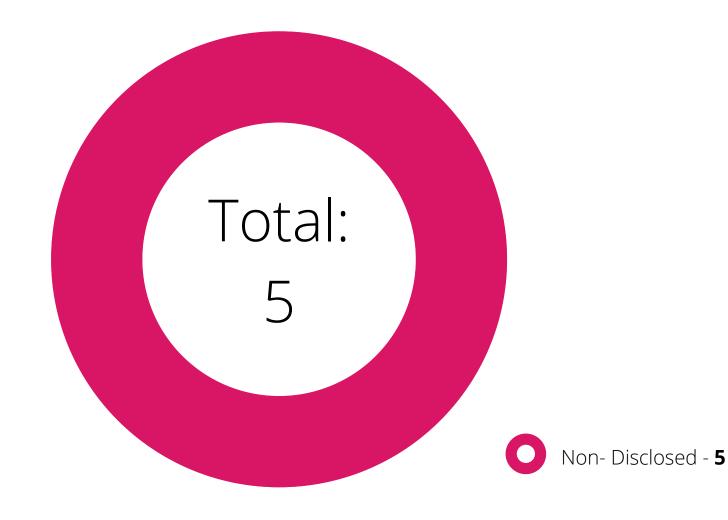

#### Grievances

Raised a Grievance (Individual, Stage 1)

Leavers

Disciplinary Subject to Disciplinary Action

351

Recruitment

Raised an Internal Complaint

Non- Disclosed - **3** 