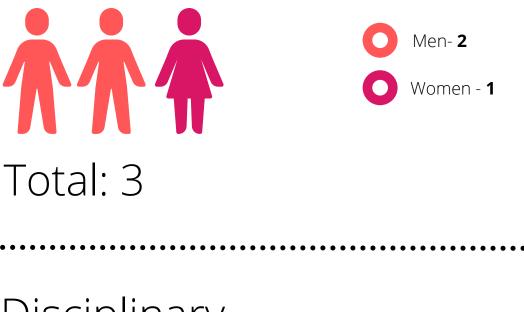

ion



100%









## Religion or Belief

## Training

% of applicants to receive training:



#### Grievances

Raised a Grievance (Individual, Stage 1)

Leavers





Disciplinary Subject to Disciplinary Action





351



Recruitment

Raised an Internal Complaint



Non- Disclosed - **3** 

## Sexual Orientation

## Training

#### % of applicants to receive training:



Grievances Raised a Grievance (Individual, Stage 1)

## Leavers Left Employment







## Disciplinary Subject to Disciplinary Action



## Recruitment Raised an Internal Complaint



Non-Disclosed - 3

Gender

# Training % of applicants to receive training:





## Grievances

Raised a Grievance (Individual, Stage 1)







Women- **280** 

#### Harrasment Raised a Complaint



Recruitment Raised an Internal Complaint



Disciplinary Subject to Disciplinary Action