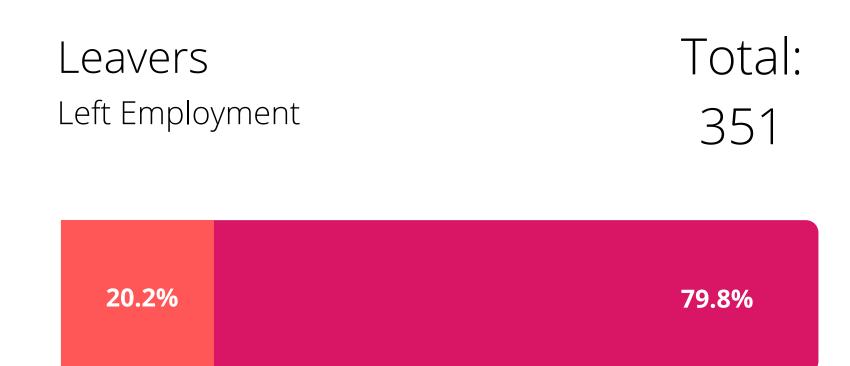

#### Leavers Left Employment

217

8015

384

8616

3.7%

Harrasment Raised a Complaint

Ethnicity

## Leavers Left Employment