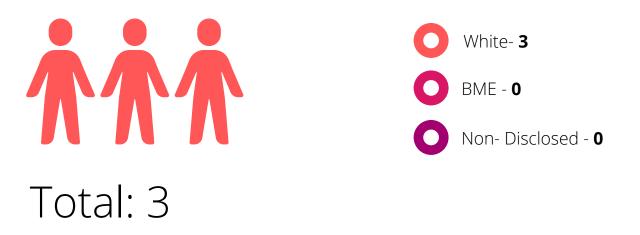

## Equalities Monitoring (Teachers only)

## Disability



## Grievances

Raised a Grievance (Individual, Stage 1)

#### Leavers Left Employment



217

8015

384

8616



3.7%



Harrasment Raised a Complaint





Ethnicity



|               | Applied for<br>Training | <b>Received Training</b> |
|---------------|-------------------------|--------------------------|
| White         | 25,879                  | 7900                     |
| BME           | 1278                    | 339                      |
| Non-Disclosed | 1300                    | 377                      |
| All           | 28,454                  | 8616                     |









Non- Disclosed - **66** 

#### Harrasment Raised a Complaint



Recruitment Raised an Internal Complaint



## Disciplinary

Subject to Disciplinary Action



100%









## Religion or Belief

## Training

% of applicants to receive training:



#### Grievances

Raised a Grievance (Individual, Stage 1)

Leavers





Disciplinary Subject to Disciplinary Action





351



Recruitment

Raised an Internal Complaint



Non- Disclosed - **3** 

## Sexual Orientation

## Training

#### % of applicants to receive training:



Grievances Raised a Grievance (Individual, Stage 1)

## Leavers Left Employment







## Disciplinary Subject to Disciplinary Action



## Recruitment Raised an Internal Complaint



Non-Disclosed - 3

Gender

# Training % of applicants to receive training:





## Grievances

Raised a Grievance (Individual, Stage 1)







Women- **280** 

#### Harrasment Raised a Complaint