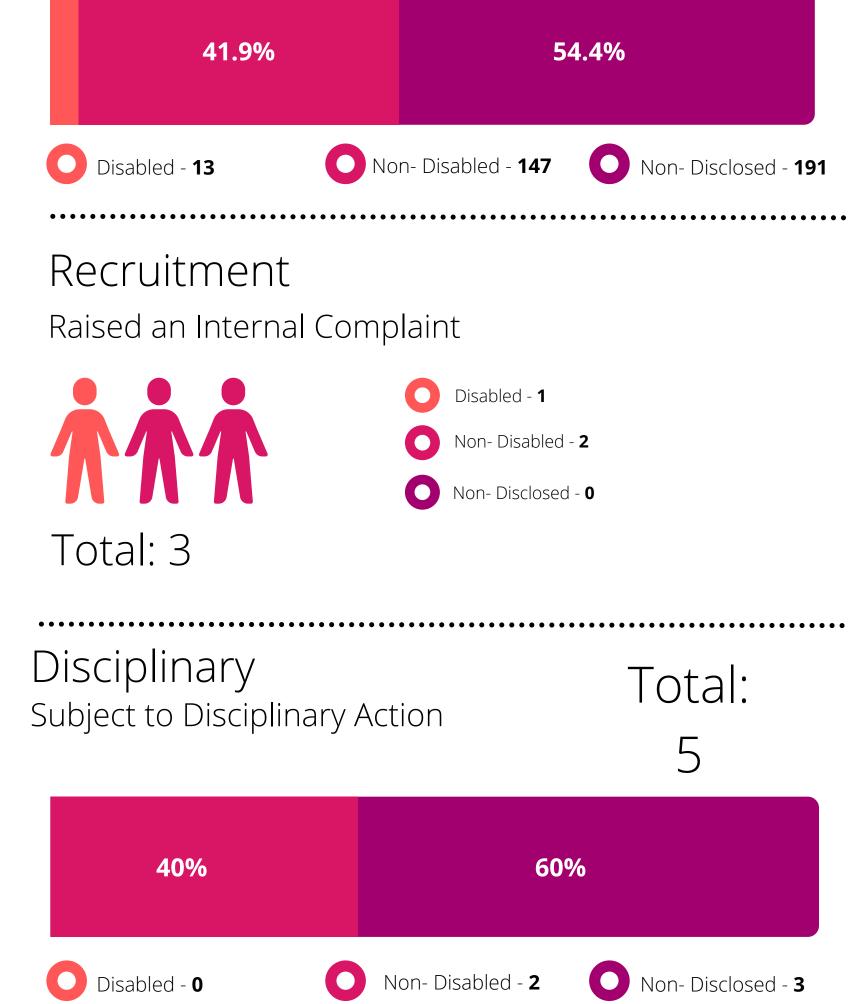

## Disability

#### Harrasment Raised a Complaint

Recruitment Raised an Internal Complaint

## Disciplinary

Subject to Disciplinary Action

100%

#### Grievances

Raised a Grievance (Individual, Stage 1)

Leavers

Disciplinary Subject to Disciplinary Action

351

Recruitment

Raised an Internal Complaint

Non- Disclosed - **3** 