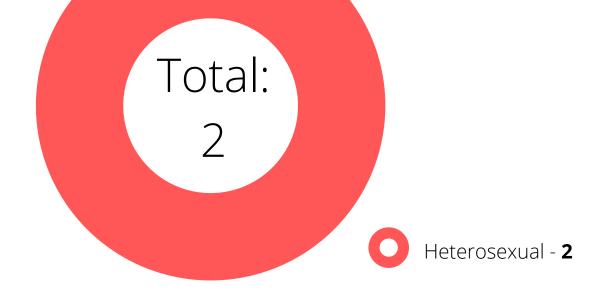

| 339                      |
| Non-Disclosed | 1300                    | 377                      |
| All           | 28,454                  | 8616                     |









Non- Disclosed - **66** 

#### Harrasment Raised a Complaint



Recruitment Raised an Internal Complaint



## Disciplinary

Subject to Disciplinary Action



100%









## Religion or Belief

## Training

% of applicants to receive training:



#### Grievances

Raised a Grievance (Individual, Stage 1)

Leavers





Disciplinary Subject to Disciplinary Action





351



Recruitment

Raised an Internal Complaint



Non- Disclosed - **3** 

## Sexual Orientation

## Training

#### % of applicants to receive training:



Grievances Raised a Grievance (Individual, Stage 1)

## Leavers Left Employment







## Disciplinary Subject to Disciplinary Action



## Recruitment Raised an Internal Complaint



Non-Disclosed - 3

Gender

# Training % of applicants to receive training:





## Grievances

Raised a Grievance (Individual, Stage 1)







Women- **280** 

#### Harrasment Raised a Complaint



Recruitment Raised an Internal Complaint



Disciplinary Subject to Disciplinary Action