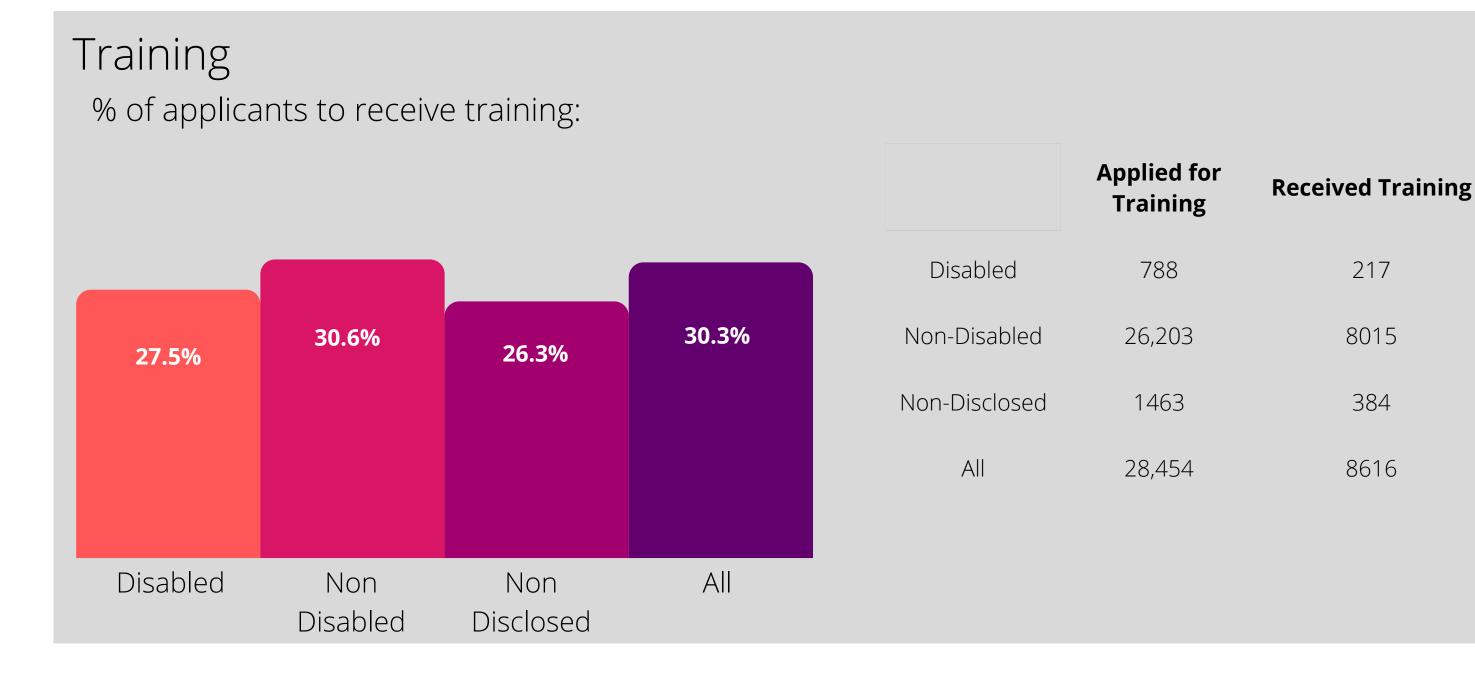

## Training

% of applicants to receive training:

# Training % of applicants to receive training:

#### Leavers Left Employment

217

8015

384

8616

3.7%

Harrasment Raised a Complaint

Ethnicity

|               | Applied for<br>Training | <b>Received Training</b> |
|---------------|-------------------------|--------------------------|
| White         | 25,879                  | 7900                     |
| BME           | 1278                    | 339                      |
| Non-Disclosed | 1300                    | 377                      |
| All           | 28,454                  | 8616                     |