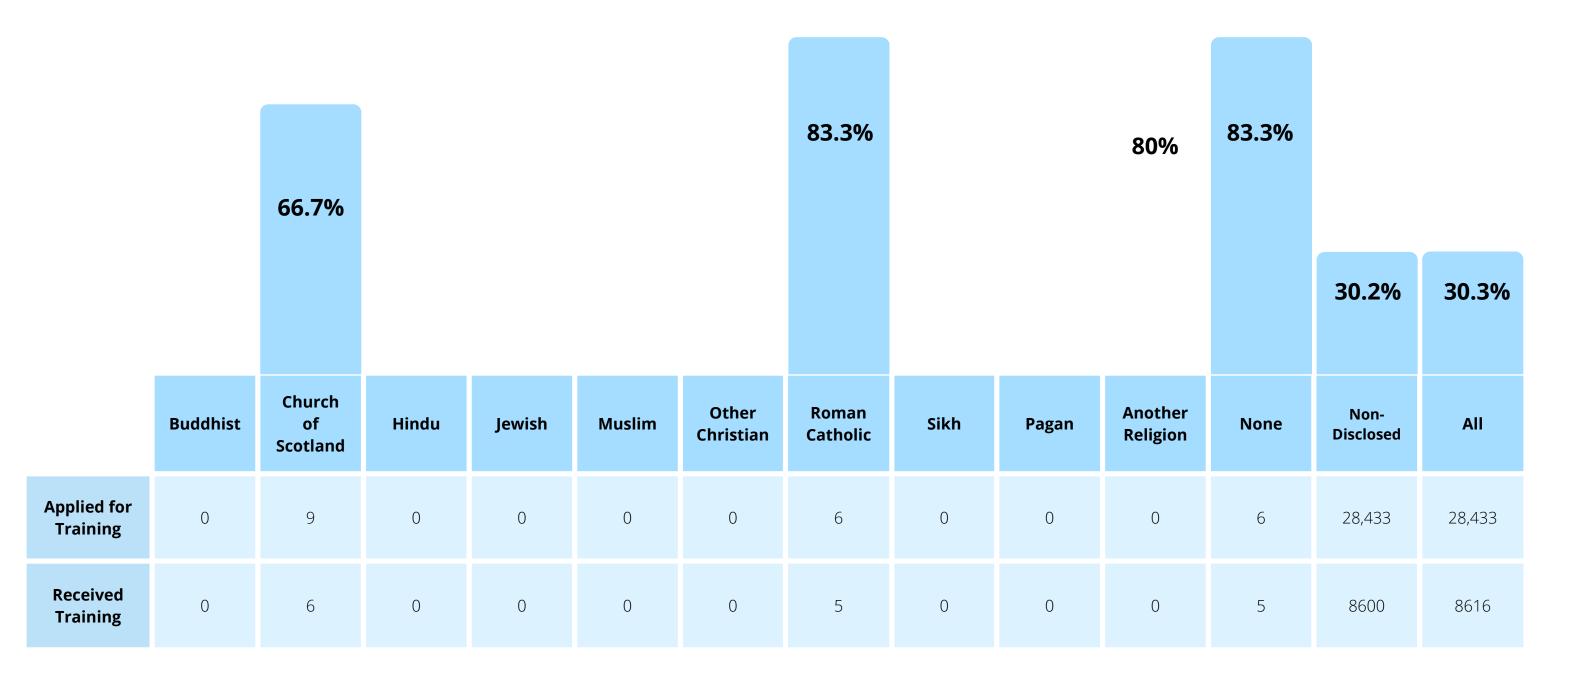

## Training

% of applicants to receive training:

|               | Applied for<br>Training | <b>Received Training</b> |
|---------------|-------------------------|--------------------------|
| White         | 25,879                  | 7900                     |
| BME           | 1278                    | 339                      |
| Non-Disclosed | 1300                    | 377                      |
| All           | 28,454                  | 8616                     |