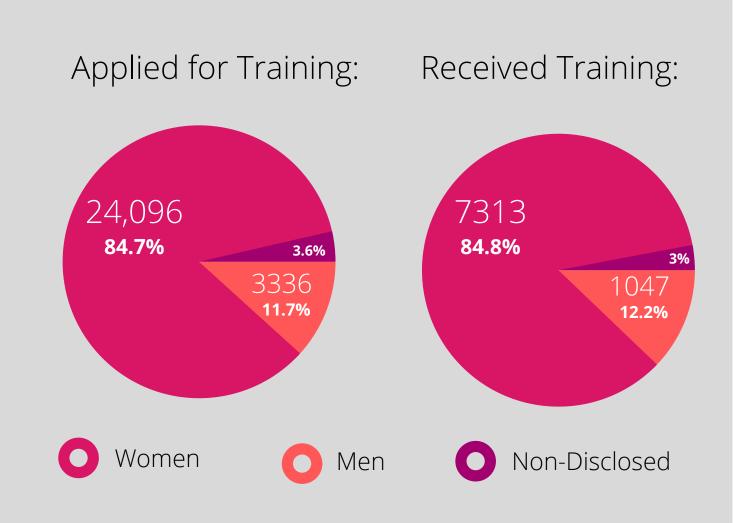

|               | Applied for<br>Training | <b>Received Training</b> |
|---------------|-------------------------|--------------------------|
| White         | 25,879                  | 7900                     |
| BME           | 1278                    | 339                      |
| Non-Disclosed | 1300                    | 377                      |
| All           | 28,454                  | 8616                     |

## Training

% of applicants to receive training:

# Training % of applicants to receive training:

#### % of applicants to receive training:

Grievances Raised a Grievance (Individual, Stage 1)