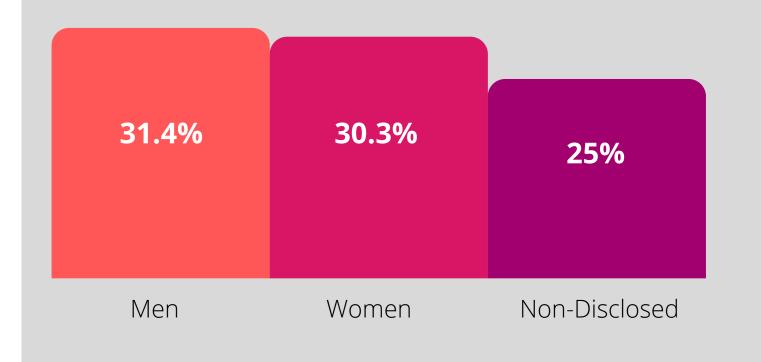

# Training % of applicants to receive training:

## Training

% of applicants to receive training:

#### % of applicants to receive training:

Grievances Raised a Grievance (Individual, Stage 1)