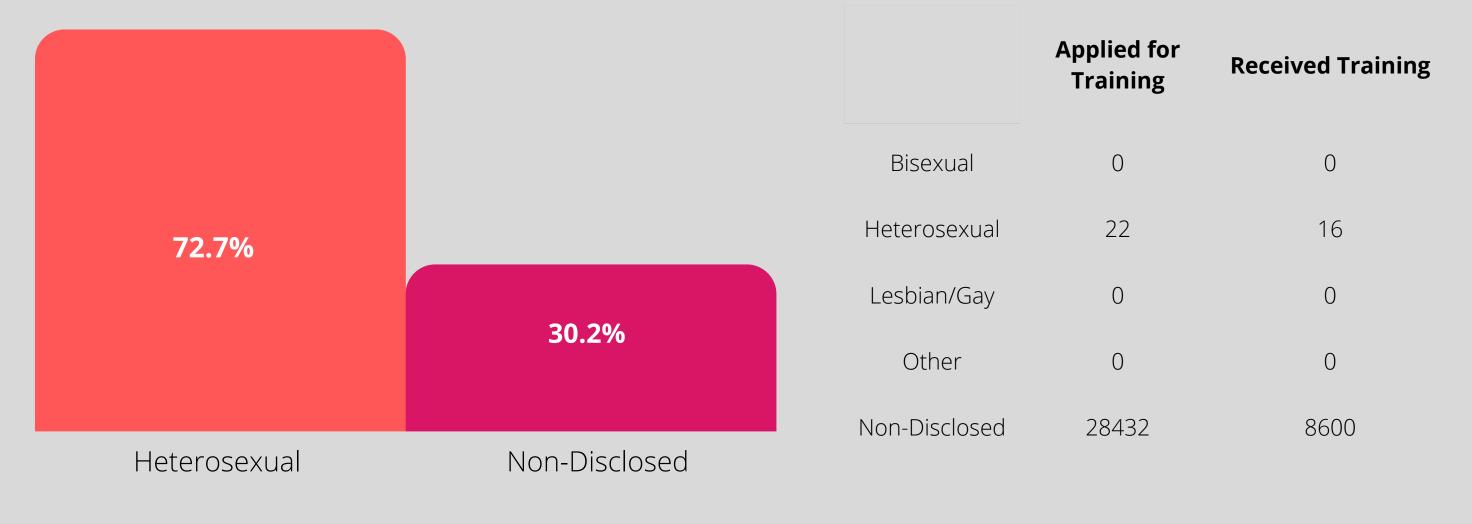

## Sexual Orientation

## Training

% of applicants to receive training:

# Training % of applicants to receive training: