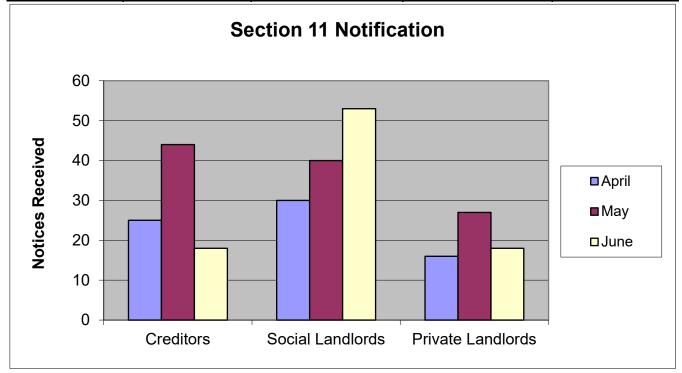

| 27                | 98     |  |
| South                                 | 34        | 30               | 27                | 91     |  |
| Totals                                | 87        | 123              | 61                | 271    |  |



| SECTION 11 N | 2022/2023 |                  |                   |        |
|--------------|-----------|------------------|-------------------|--------|
| Month        | Creditors | Social Landlords | Private Landlords | Totals |
| April        | 25        | 30               | 16                | 71     |
| May          | 44        | 40               | 27                | 111    |
| June         | 18        | 53               | 18                | 89     |
| Total        | 87        | 123              | 61                | 271    |



| SECTION 11 NOTICES - PRIVATE LANDLORD COMPARISONS 2022/2023 |                   |                   |   |  |  |  |  |
|-------------------------------------------------------------|-------------------|-------------------|---|--|--|--|--|
| Private landlords                                           | 3rd Quarter<br>No | 4th Quarter<br>No |   |  |  |  |  |
| Drivete lendlerde                                           | 64                |                   | - |  |  |  |  |



## **ISECTION 11 NOTICES LENDER COMPARISONS**

2022/2023

| Lender                    | 1st Quarter<br>No | 2nd Quarter<br>No | 3rd Quarter<br>No | 4th Quarter<br>No |
|---------------------------|-------------------|-------------------|-------------------|-------------------|
| Total High Street Lenders | 67