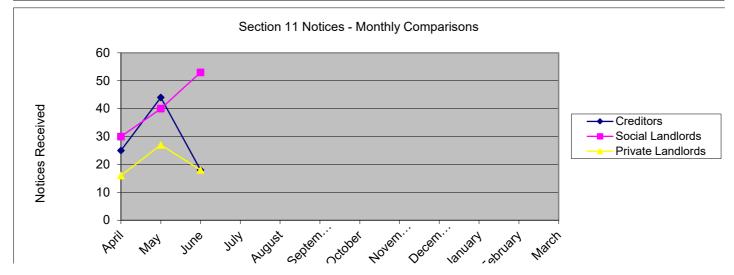

|                  |                   | 0      |  |  |  |
| November          |                                        |                  |                   | 0      |  |  |  |
| December          |                                        |                  |                   | 0      |  |  |  |
| January           |                                        |                  |                   | 0      |  |  |  |
| February          |                                        |                  |                   | 0      |  |  |  |
| March             |                                        |                  |                   | 0      |  |  |  |
| Total             | 87                                     | 123              | 61                | 271    |  |  |  |



SECTION 11 NOTICES - YEAR ON YEAR COMPARISON 2009 - Present

|           | Tota | al Notices |     |     |       |
|-----------|------|------------|-----|-----|-------|
| YEAR      | Q1   | Q2         | Q3  | Q4  | TOTAL |
| 2009-2010 | 562  | 737        | 600 | 645 | 2544  |
| 2010-2011 | 565  | 567        | 361 | 992 | 2485  |
| 2011-2012 | 548  | 720        | 782 | 842 | 2892  |
| 2012-2013 | 713  | 657        | 602 | 691 | 2663  |
| 2013-2014 | 582  | 551        | 610 | 748 | 2491  |
| 2014-2015 | 688  | 556        | 517 | 488 | 2249  |
| 2015-2016 | 498  | 602        | 562 | 592 | 2254  |
| 2016-2017 | 460  | 652        | 483 | 592 | 2187  |
| 2017-2018 | 553  | 530        | 304 | 713 | 2100  |
| 2018-2019 | 509  | 447        | 480 | 588 | 2024  |
| 2019-2020 | 436  | 537        | 4