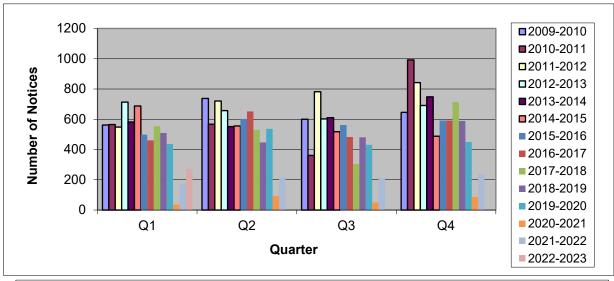

| Q1   | Q2         | Q3  | Q4  | TOTAL |
| 2009-2010 | 562  | 737        | 600 | 645 | 2544  |
| 2010-2011 | 565  | 567        | 361 | 992 | 2485  |
| 2011-2012 | 548  | 720        | 782 | 842 | 2892  |
| 2012-2013 | 713  | 657        | 602 | 691 | 2663  |
| 2013-2014 | 582  | 551        | 610 | 748 | 2491  |
| 2014-2015 | 688  | 556        | 517 | 488 | 2249  |
| 2015-2016 | 498  | 602        | 562 | 592 | 2254  |
| 2016-2017 | 460  | 652        | 483 | 592 | 2187  |
| 2017-2018 | 553  | 530        | 304 | 713 | 2100  |
| 2018-2019 | 509  | 447        | 480 | 588 | 2024  |
| 2019-2020 | 436  | 537        | 431 | 450 | 1854  |
| 2020-2021 | 35   | 92         | 50  | 87  | 264   |
| 2021-2022 | 173  | 214        | 211 | 236 | 834   |
| 2022-2023 | 271  |            |     |     | 271   |