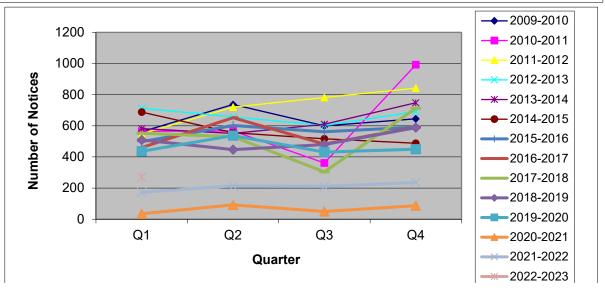

Q1   | Q2         | Q3  | Q4  | TOTAL |
| 2009-2010 | 562  | 737        | 600 | 645 | 2544  |
| 2010-2011 | 565  | 567        | 361 | 992 | 2485  |
| 2011-2012 | 548  | 720        | 782 | 842 | 2892  |
| 2012-2013 | 713  | 657        | 602 | 691 | 2663  |
| 2013-2014 | 582  | 551        | 610 | 748 | 2491  |
| 2014-2015 | 688  | 556        | 517 | 488 | 2249  |
| 2015-2016 | 498  | 602        | 562 | 592 | 2254  |
| 2016-2017 | 460  | 652        | 483 | 592 | 2187  |
| 2017-2018 | 553  | 530        | 304 | 713 | 2100  |
| 2018-2019 | 509  | 447        | 480 | 588 | 2024  |
| 2019-2020 | 436  | 537        | 431 | 450 | 1854  |
| 2020-2021 | 35   | 92         | 50  | 87  | 264   |
| 2021-2022 | 173  | 214        | 211 | 236 | 834   |
| 2022-2023 | 271  |            |     |     | 271   |