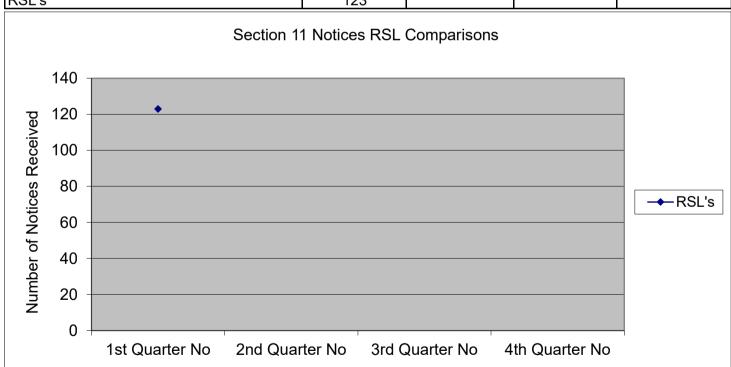

| SECTION 11 NOTICES BY RSL                    | 1st     | 2nd     | 3rd     | 4th    |
|----------------------------------------------|---------|---------|---------|--------|
| RSL                                          | Quarter | Quarter | Quarter | Quarte |
| KSL                                          | No      | No      | No      | No     |
| Ardenglen HA                                 | 1       | 110     | 140     | 140    |
| Arklet HA                                    | 0       |         |         |        |
| Bield HA                                     | 1       |         |         |        |
| Blairtumnock HA                              | 0       |         |         |        |
| Blochairn HA                                 | 0       |         |         |        |
| Broomhouse HA                                | 0       |         |         |        |
| Cadder HA<br>Cairn HA                        | 4<br>0  |         |         |        |
| Calvay HA                                    | 0       |         |         |        |
| Cassiltoun HA                                | 0       |         |         |        |
| Cathcart HA                                  | 0       |         |         |        |
| Cernach HA<br>Charing Cross HA               | 0       |         |         |        |
| Copperworks HA                               | Ö       |         |         |        |
| Craigdale HA<br>Cube HA                      | 0       |         |         |        |
| Cube HA                                      | 0       |         |         |        |
| Drumchapel HA<br>Easthall Park HA            | 1       |         |         |        |
| Elderpark HA                                 | Ö       |         |         |        |
| Gardeeen HA                                  | 0       |         |         |        |
| GHA<br>Glasgow West HA                       | 34      |         |         |        |
| Glen Oaks HA                                 | 2       |         |         |        |
| Govan HA                                     | 2       |         |         |        |
| Govanhill HA                                 | 5       |         |         |        |
| Hawthorn Co-op<br>Hillhead HA                | 0       |         |         |        |
| Home in Scotland                             | Ö       |         |         |        |
| Home Group                                   | 0       |         |         |        |
| Horizon HA<br>Kendoon HA                     | 0       |         |         |        |
| Kendoon HA<br>Kingsridge Cleddans HA         | 0       |         |         |        |
| Link HA                                      | Ö       |         |         |        |
| Linthouse HA                                 | 4       |         |         |        |
| Lochfield Park<br>Loretto HA                 | 0       |         |         |        |
| Maryhill HA                                  | 5       |         |         |        |
| Mears                                        | 0       |         |         |        |
| Milnbank HA<br>Molendinar Park HA            | 4       |         |         |        |
| New Gorbals HA                               | 0       |         |         |        |
| NG Homes                                     | 12      |         |         |        |
| Northview HA                                 | 1       |         |         |        |
| Parkhead HA<br>Partick HA                    | 2       |         |         |        |
| Pineview HA                                  | 4       |         |         |        |
| Provanhall HA                                | 0       |         |         |        |
| Queens Cross HA<br>Reidvale HA               | 3       |         |         |        |
| Rosehill HA                                  | 2       |         |         |        |
| Ruchazie HA                                  | 0       |         |         |        |
| Sanctuary HA                                 | 2       |         |         |        |
| Scottish Veterans<br>Shettleston HA          | 3       |         |         |        |
| Southside HA                                 | 7       |         |         |        |
| Spireview HA                                 | 2       |         |         |        |
| Strathclyde (Camphill) Housing Society       | 0       |         |         |        |
| Tenants First Housing Co-op Thenue HA        | 0<br>6  |         |         |        |
| Thistle HA                                   | 0       |         |         |        |
| Tollcross HA                                 | 2       |         |         |        |
| Trust HA                                     | 0 2     |         |         |        |
| Wellhouse HA<br>West of Scotalnd HA          | 4       |         |         |        |
| West of Scotaind HA Whiteinch & Scotstoun HA | 1       |         |         |        |
| Yoker HA                                     | 1 1     |         |         |        |
| Yorkhill                                     | 2       |         |         |        |

**123** 

Yorkhill TOTAL

| SECTION 11 NOTICES BY LENDER                                                                                                                                                                                                                                                                      |                                                  | 7nd            | 2022/2023      |                                                  |  |
|---------------------------------------------------------------------------------------------------------------------------------------------------------------------------------------------------------------------------------------------------------------------------------------------------|--------------------------------------------------|----------------|----------------|--------------------------------------------------|--|
| Lender                                                                                                                                                                                                                                                                                            | 1st<br>Quarter                                   | 2nd<br>Quarter | 3rd<br>Quarter | 4th<br>Quarter No                                |  |
| AIB Group                                                                                                                                                                                                                                                                                         | 0                                                | Qualito:       | quartor        | Quarto: 110                                      |  |
| Allied Irish Bank                                                                                                                                                                                                                                                                                 | 0                                                |                |                |                                                  |  |
| Alliance & Leicester Plc                                                                                                                                                                                                                                                                          | 0                                                |                |                |                                                  |  |
| Bank of Ireland                                                                                                                                                                                                                                                                                   | 1                                                |                |                |                                                  |  |
| Bank of Scotland Plc                                                                                                                                                                                                                                                                              | 34<br>4                                          |                |                |                                                  |  |
| Barclays Bank Plc<br>Bradford & Bingley                                                                                                                                                                                                                                                           | 0                                                |                |                |                                                  |  |
| Century Building Society                                                                                                                                                                                                                                                                          | 0                                                |                |                |                                                  |  |
| Chelsea Building Society                                                                                                                                                                                                                                                                          | Ö                                                |                |                |                                                  |  |
| Chelsea Building Society<br>Clydesdale Bank Plc                                                                                                                                                                                                                                                   | 5                                                |                |                |                                                  |  |
| Co-operative Bank                                                                                                                                                                                                                                                                                 | 0                                                |                |                |                                                  |  |
| Coventry Building Society                                                                                                                                                                                                                                                                         | 0                                                |                |                |                                                  |  |
| Dunfermline Building Society                                                                                                                                                                                                                                                                      | 0                                                |                |                |                                                  |  |
| Halifax plc                                                                                                                                                                                                                                                                                       | 0                                                |                |                |                                                  |  |
| HSBC Bank Plc<br>Irish Nationwide                                                                                                                                                                                                                                                                 | 0                                                |                |                |                                                  |  |
| JP Morgan Chase                                                                                                                                                                                                                                                                                   | 0                                                |                |                |                                                  |  |
| Leeds Building Society                                                                                                                                                                                                                                                                            | Ö                                                |                |                |                                                  |  |
| Lloyds Bank                                                                                                                                                                                                                                                                                       | 1                                                |                |                |                                                  |  |
| London Scottish Bank                                                                                                                                                                                                                                                                              | 0                                                |                |                |                                                  |  |
| National Westminster Bank                                                                                                                                                                                                                                                                         | 3                                                |                |                |                                                  |  |
| Nationwide Building Society                                                                                                                                                                                                                                                                       | 3                                                |                |                |                                                  |  |
| Northern Rock Plc                                                                                                                                                                                                                                                                                 | 0                                                |                |                |                                                  |  |
| RBS<br>Santander UK                                                                                                                                                                                                                                                                               | 3<br>10                                          |                |                |                                                  |  |
| Skinton Ruilding Society                                                                                                                                                                                                                                                                          | 10                                               |                |                |                                                  |  |
| Skipton Building Society<br>Standard Life                                                                                                                                                                                                                                                         | 0                                                |                |                |                                                  |  |
| Teachers Building Society                                                                                                                                                                                                                                                                         | 0                                                |                |                |                                                  |  |
| The Woolwich                                                                                                                                                                                                                                                                                      | Ö                                                |                |                |                                                  |  |
| TSB                                                                                                                                                                                                                                                                                               | 1                                                |                |                |                                                  |  |
| Ulster Bank                                                                                                                                                                                                                                                                                       | 0                                                |                |                |                                                  |  |
| Virgin Money                                                                                                                                                                                                                                                                                      | 0                                                |                |                |                                                  |  |
| Yorkshire Building Society                                                                                                                                                                                                                                                                        | 0                                                |                |                |                                                  |  |
| Total High Street Lenders                                                                                                                                                                                                                                                                         | 67                                               | 0              | 0              | 0                                                |  |
| Accord Mortgages Ltd                                                                                                                                                                                                                                                                              | 0                                                |                |                |                                                  |  |
| Accountant in Bankruptcy                                                                                                                                                                                                                                                                          | 0                                                |                |                |                                                  |  |
| Adam & Company                                                                                                                                                                                                                                                                                    | 0                                                |                |                |                                                  |  |
| Advantage                                                                                                                                                                                                                                                                                         | 0                                                |                |                |                                                  |  |
| Airdrie Saving Bank<br>Alba 2013 Plc                                                                                                                                                                                                                                                              | 0                                                |                |                |                                                  |  |
| Albion Residential Ltd                                                                                                                                                                                                                                                                            | 0                                                |                | 1              |                                                  |  |
| Alpha Credit Solutions                                                                                                                                                                                                                                                                            | 0                                                |                |                |                                                  |  |
| Aldermore Bank Plc                                                                                                                                                                                                                                                                                | Ö                                                |                | <u> </u>       |                                                  |  |
| Amber Home Loans                                                                                                                                                                                                                                                                                  | Ö                                                |                |                |                                                  |  |
| Amicus Finance                                                                                                                                                                                                                                                                                    | Ö                                                |                |                |                                                  |  |
| Arbuthnot Latham & Co                                                                                                                                                                                                                                                                             | 0                                                |                |                |                                                  |  |
| ARIM                                                                                                                                                                                                                                                                                              | 0                                                |                |                |                                                  |  |
| Arrow Global                                                                                                                                                                                                                                                                                      | 0                                                |                |                |                                                  |  |
| Aviva Equity Release                                                                                                                                                                                                                                                                              | 0                                                |                |                |                                                  |  |
| Beneficial Bank<br>Black Horse Ltd                                                                                                                                                                                                                                                                | 0                                                |                |                | ļ                                                |  |
| Bleiman Finance                                                                                                                                                                                                                                                                                   | 0                                                |                | 1              |                                                  |  |
| Bridging Loans Ltd                                                                                                                                                                                                                                                                                | <del>                                     </del> |                |                |                                                  |  |
| Bridging Finance Ltd                                                                                                                                                                                                                                                                              | 0                                                |                |                | <del>                                     </del> |  |
| Britannica Li Sarl                                                                                                                                                                                                                                                                                | <del>l ö</del>                                   |                |                | 1                                                |  |
| Capital Home Loans Ltd                                                                                                                                                                                                                                                                            | Ö                                                |                |                | 1                                                |  |
| Central Trust Ltd                                                                                                                                                                                                                                                                                 | 1                                                |                |                | <u> </u>                                         |  |
| Cheltenham & Gloucester Plc                                                                                                                                                                                                                                                                       | 0                                                |                |                |                                                  |  |
| Cheshire Mortgage Co-op                                                                                                                                                                                                                                                                           | 0                                                |                |                |                                                  |  |
| Chaconia Mortgages Ltd                                                                                                                                                                                                                                                                            | 0                                                |                |                | -                                                |  |
| Citifinancial Europe Plc<br>CT Capital                                                                                                                                                                                                                                                            | 0                                                |                |                | 1                                                |  |
| Cir Capital Commercial First Business Ltd                                                                                                                                                                                                                                                         | 0                                                |                |                |                                                  |  |
| Co-operative Insurance Society Ltd                                                                                                                                                                                                                                                                | 0                                                |                |                | 1                                                |  |
| DB UK Bank Ltd                                                                                                                                                                                                                                                                                    | Ö                                                |                |                | †                                                |  |
|                                                                                                                                                                                                                                                                                                   | Ö                                                |                |                |                                                  |  |
| Egg Banking                                                                                                                                                                                                                                                                                       | 1 0                                              | =              |                |                                                  |  |
| Elderbridge Ltd                                                                                                                                                                                                                                                                                   | 0                                                |                | <u> </u>       | _                                                |  |
| Elderbridge Ltd<br>Endeavor Personal Finance Ltd                                                                                                                                                                                                                                                  | 0                                                |                |                |                                                  |  |
| Elderbridge Ltd<br>Endeavor Personal Finance Ltd<br>Engry Prices Direct Ltd                                                                                                                                                                                                                       | 0 0                                              |                |                |                                                  |  |
| Elderbridge Ltd<br>Endeavor Personal Finance Ltd<br>Engry Prices Direct Ltd<br>Engage Credit Ltd                                                                                                                                                                                                  | 0<br>0<br>0<br>0                                 |                |                |                                                  |  |
| Elderbridge Ltd Endeavor Personal Finance Ltd Engry Prices Direct Ltd Engage Credit Ltd Equifiance Ltd                                                                                                                                                                                            | 0<br>0<br>0<br>0                                 |                |                |                                                  |  |
| Elderbridge Ltd Endeavor Personal Finance Ltd Engry Prices Direct Ltd Engage Credit Ltd Equifiance Ltd Eurosail UK 2007                                                                                                                                                                           | 0<br>0<br>0<br>0<br>0                            |                |                |                                                  |  |
| Elderbridge Ltd Endeavor Personal Finance Ltd Engry Prices Direct Ltd Engage Credit Ltd Equifiance Ltd Eurosail UK 2007 FBSE Finance                                                                                                                                                              | 0<br>0<br>0<br>0<br>0                            |                |                |                                                  |  |
| Elderbridge Ltd Endeavor Personal Finance Ltd Engry Prices Direct Ltd Engage Credit Ltd Equifiance Ltd Eurosail UK 2007 FBSE Finance Finsbury Park Mortgage Funding Ltd                                                                                                                           | 0<br>0<br>0<br>0<br>0<br>0                       |                |                |                                                  |  |
| Elderbridge Ltd Endeavor Personal Finance Ltd Engry Prices Direct Ltd Engage Credit Ltd Equifiance Ltd Eurosail UK 2007 FBSE Finance Finsbury Park Mortgage Funding Ltd First European Securities Ltd                                                                                             | 0<br>0<br>0<br>0<br>0<br>0<br>0                  |                |                |                                                  |  |
| Elderbridge Ltd Endeavor Personal Finance Ltd Engry Prices Direct Ltd Engage Credit Ltd Equifiance Ltd Eurosail UK 2007 FBSE Finance Finsbury Park Mortgage Funding Ltd First European Securities Ltd Firstplus Financial Group                                                                   | 0<br>0<br>0<br>0<br>0<br>0<br>0<br>0             |                |                |                                                  |  |
| Elderbridge Ltd Endeavor Personal Finance Ltd Engry Prices Direct Ltd Engage Credit Ltd Equifiance Ltd Eurosail UK 2007 FBSE Finance Finsbury Park Mortgage Funding Ltd First European Securities Ltd Firstplus Financial Group Future Mortgages                                                  | 0<br>0<br>0<br>0<br>0<br>0<br>0<br>0<br>0        |                |                |                                                  |  |
| Egg Banking Elderbridge Ltd Endeavor Personal Finance Ltd Engry Prices Direct Ltd Engage Credit Ltd Equifiance Ltd Eurosail UK 2007 FBSE Finance Finsbury Park Mortgage Funding Ltd First European Securities Ltd Firstplus Financial Group Future Mortgages GE Money GEL avender Investments Ltd | 0<br>0<br>0<br>0<br>0<br>0<br>0<br>0<br>0        |                |                |                                                  |  |
| Elderbridge Ltd Endeavor Personal Finance Ltd Engry Prices Direct Ltd Engage Credit Ltd Equifiance Ltd Eurosail UK 2007 FBSE Finance Finsbury Park Mortgage Funding Ltd First European Securities Ltd Firstplus Financial Group Future Mortgages GE Money GFLavender Investments Ltd              | 0<br>0<br>0<br>0<br>0<br>0<br>0<br>0<br>0<br>0   |                |                |                                                  |  |
| Elderbridge Ltd Endeavor Personal Finance Ltd Engry Prices Direct Ltd Engage Credit Ltd Equifiance Ltd Eurosail UK 2007 FBSE Finance Finsbury Park Mortgage Funding Ltd First European Securities Ltd Firstplus Financial Group Future Mortgages GE Money                                         | 0<br>0<br>0<br>0<br>0<br>0<br>0<br>0<br>0        |                |                |                                                  |  |