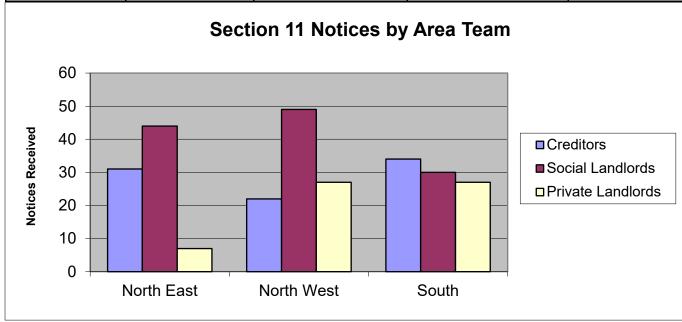

0 |
| Grand Total                           | 87 | 0 | 0 | 0 |

| SECTION 11 NOTICES BY SOCIALWORK AREA |           |                  | 2022/2023         |        |  |
|---------------------------------------|-----------|------------------|-------------------|--------|--|
| Area Team                             | Creditors | Social Landlords | Private Landlords | Totals |  |
| North East                            | 31        | 44               | 7                 | 82     |  |
| North West                            | 22        | 49               | 27                | 98     |  |
| South                                 | 34        | 30               | 27                | 91     |  |
| Totals                                | 87        | 123              | 61                | 271    |  |



| SECTION 11 N | 2022/2023 |                  |                   |        |
|--------------|-----------|------------------|-------------------|--------|
| Month        | Creditors | Social Landlords | Private Landlords | Totals |
| April        | 25        | 30               | 16                | 71     |
| May          | 44        | 40               | 27                | 111    |
| June         | 18        | 53               | 18                | 89     |
| Total        | 87        | 123              | 61                | 271    |



| SECTION 11 NOTICES - PRIVATE LANDLORD COMPARISONS 2022/2023 |                   |                   |   |  |  |  |  |
|-------------------------------------------------------------|-------------------|-------------------|---|--|--|--|--|
| Private landlo