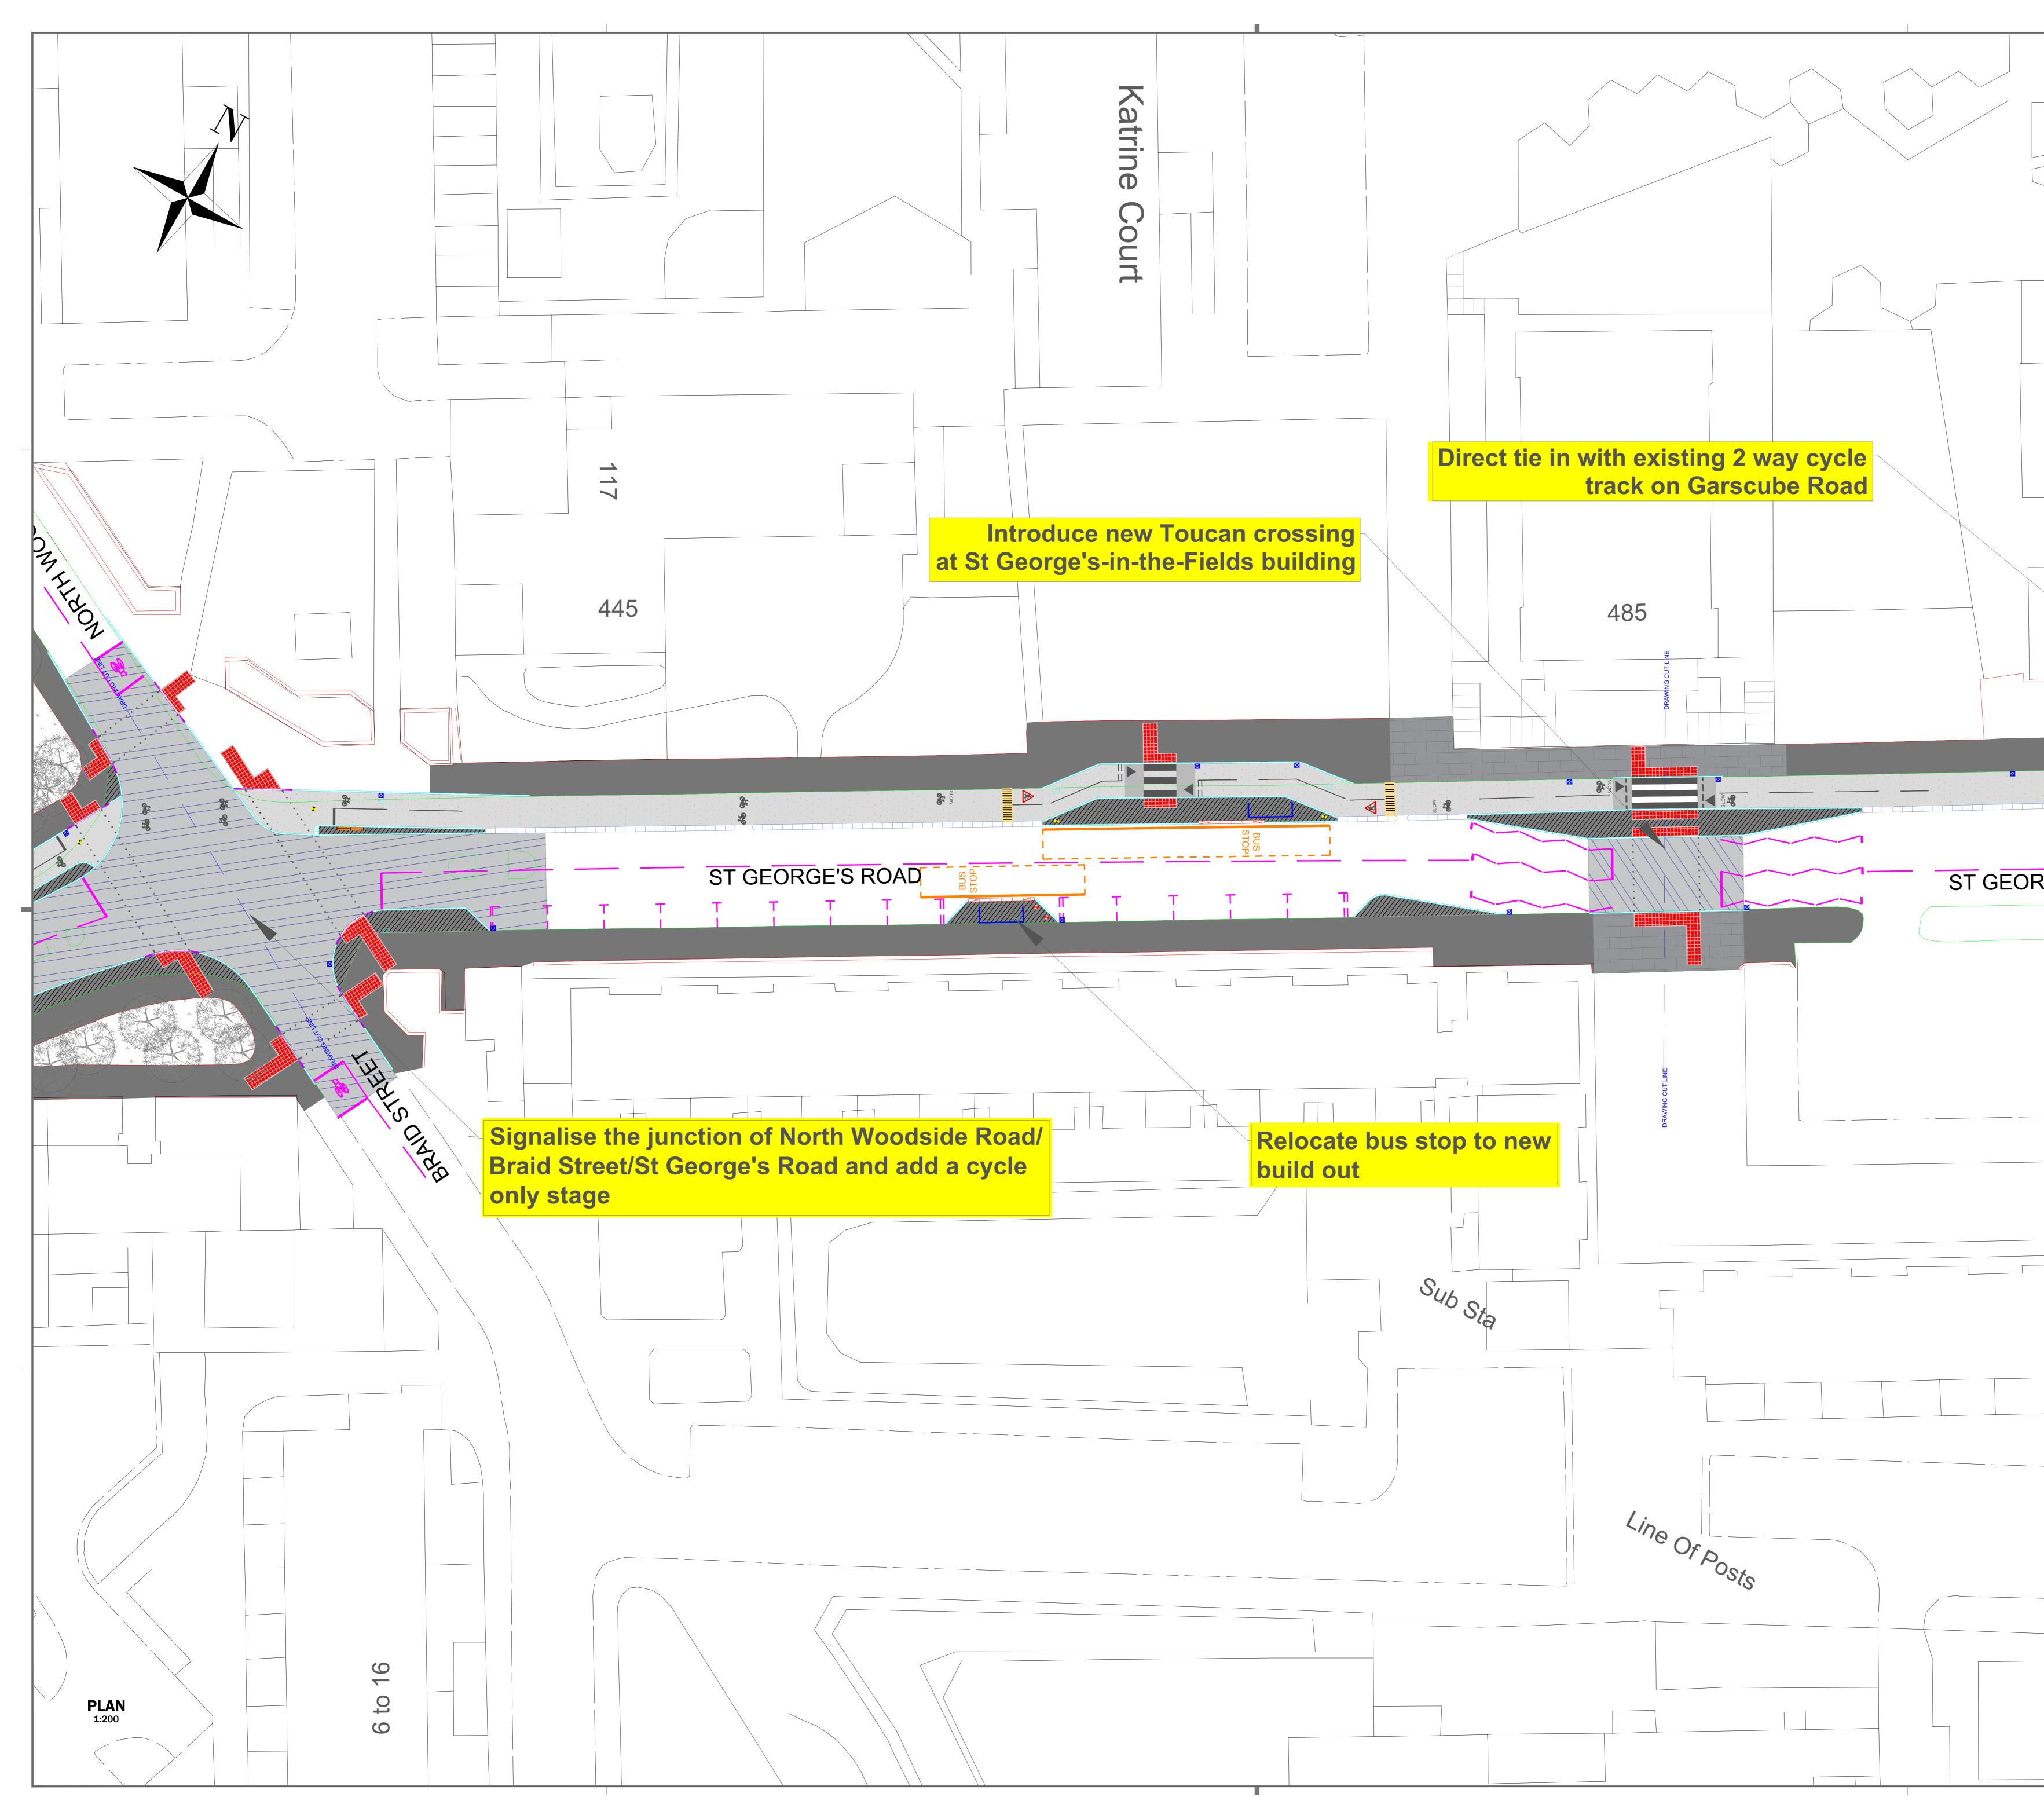

|            | NOTES:<br>1. All dimensions<br>noted otherwise               | are in metres and all levels are metres above Ord<br>e.                                                                                                                                                       | Inance Datum unless                     |
|------------|--------------------------------------------------------------|---------------------------------------------------------------------------------------------------------------------------------------------------------------------------------------------------------------|-----------------------------------------|
|            |                                                              |                                                                                                                                                                                                               |                                         |
|            |                                                              | LEGEND:                                                                                                                                                                                                       |                                         |
|            |                                                              | New Cycle Segregation                                                                                                                                                                                         | on Kerbs                                |
|            |                                                              | New Kerbline                                                                                                                                                                                                  |                                         |
|            |                                                              | Dropped Kerbs                                                                                                                                                                                                 |                                         |
|            |                                                              | Existing Kerbline<br>Rear of Footway                                                                                                                                                                          |                                         |
|            |                                                              | Containment Kerbs                                                                                                                                                                                             |                                         |
|            |                                                              | Footway Resurfacing                                                                                                                                                                                           | HRA                                     |
|            |                                                              | New Footway Constru                                                                                                                                                                                           | iction                                  |
|            |                                                              | Carriageway Resurfac                                                                                                                                                                                          | cing HRA                                |
|            |                                                              | Cycle Lane Resurfaci                                                                                                                                                                                          | ng HRA                                  |
|            |                                                              | Proposed Natural Stor                                                                                                                                                                                         | ne Footway                              |
|            |                                                              | Tactile Paving for<br>Controlled Crossing                                                                                                                                                                     |                                         |
|            | +++                                                          | Tactile Paving for                                                                                                                                                                                            |                                         |
|            | <br>                                                         | Uncontrolled Crossing                                                                                                                                                                                         | ]                                       |
|            |                                                              | Tactile Guidance Pav                                                                                                                                                                                          | ing                                     |
|            |                                                              | Tactile Hazard Warnir                                                                                                                                                                                         | ıg                                      |
|            |                                                              | Paving                                                                                                                                                                                                        |                                         |
|            |                                                              | New Lining<br>Existing Lining                                                                                                                                                                                 |                                         |
|            |                                                              | Waiting/Loading Rest                                                                                                                                                                                          | rictions                                |
|            |                                                              | Cycle Footrest                                                                                                                                                                                                |                                         |
|            |                                                              | Cycle racks                                                                                                                                                                                                   |                                         |
|            | •                                                            | Cycle Bollard                                                                                                                                                                                                 |                                         |
|            |                                                              | Reflective Bollard                                                                                                                                                                                            |                                         |
|            |                                                              | Rebound Bollard                                                                                                                                                                                               |                                         |
|            |                                                              | Directional Bollard                                                                                                                                                                                           |                                         |
|            |                                                              |                                                                                                                                                                                                               |                                         |
| RGE'S ROAD |                                                              | Proposed soft landsc                                                                                                                                                                                          | apıng                                   |
|            |                                                              | Proposed Tree                                                                                                                                                                                                 |                                         |
|            |                                                              |                                                                                                                                                                                                               |                                         |
|            |                                                              | Proposed Bench Sea                                                                                                                                                                                            | ting                                    |
|            |                                                              | Existing Gully                                                                                                                                                                                                |                                         |
|            |                                                              |                                                                                                                                                                                                               |                                         |
|            | X                                                            | New Gully                                                                                                                                                                                                     |                                         |
|            |                                                              |                                                                                                                                                                                                               |                                         |
|            | <br>© Crown copyright                                        | and database right 2021. OS Licence Number 10                                                                                                                                                                 | 10023379                                |
|            | OS MasterMap Ima<br>imagery from other<br>getmapping plc, Pe | igery layer has been created using Ordnace Surve<br>suppliers. This data may contain imagery data so<br>rspectives Limited and/or InfoTerra Limited.<br>ed to copy, sub-licence or sell any of this data to t | ey's own imagery and<br>urced from      |
|            | form.<br>© Crown copyright<br>You are not permitt            | and database right 2021. OS Licence Number 10<br>ed to copy, sub-licence or sell any of this data to t                                                                                                        | 00023379.                               |
|            | form.                                                        |                                                                                                                                                                                                               |                                         |
|            |                                                              |                                                                                                                                                                                                               |                                         |
|            |                                                              |                                                                                                                                                                                                               |                                         |
|            |                                                              |                                                                                                                                                                                                               |                                         |
|            |                                                              |                                                                                                                                                                                                               |                                         |
|            |                                                              |                                                                                                                                                                                                               |                                         |
|            | Rev Date                                                     | Revisions                                                                                                                                                                                                     | Checked Approved<br>by by               |
|            | Glas                                                         | sgow City Co                                                                                                                                                                                                  | uncil                                   |
|            |                                                              | MH Date : 31/08/                                                                                                                                                                                              |                                         |
|            | <br>Checked by :                                             | AOM Scale : 1:200                                                                                                                                                                                             |                                         |
|            |                                                              | KA Software : AutoC<br>f Neighbourhoods and Sustainability :                                                                                                                                                  | AD 2016                                 |
|            | George G                                                     | Gillespie BEng (Hons) CEng MICE                                                                                                                                                                               |                                         |
|            |                                                              | e House, 231 George Street, Gla                                                                                                                                                                               | sgow, G1 1RX                            |
|            | (                                                            | Connecting Woodsi                                                                                                                                                                                             |                                         |
|            |                                                              | St George's Road<br>Detailed Design                                                                                                                                                                           |                                         |
|            |                                                              | Sheet 6 of 7                                                                                                                                                                                                  |                                         |
|            | Drawing No:                                                  |                                                                                                                                                                                                               |                                         |
|            |                                                              | 5155_06_02_S019                                                                                                                                                                                               |                                         |
|            | Design\02 Detailed I<br>Road\Charing X - St                  | 155 Woodside Mini Holland\06 DRAWINGS\02<br>Design - Phase 2 - Charing X - St George's<br>George's Rd - December                                                                                              | Close                                   |
|            | 22IST 32 5155 06<br>Dayby Option.dwg<br>Client:              | 02 500 Charing X - St George's Rd GA.dwg -<br>tim - Tender Contract Record                                                                                                                                    | Glasgow                                 |
|            |                                                              | Glasgow City Council                                                                                                                                                                                          | Original Drawing Size:<br>1189*841 (A0) |