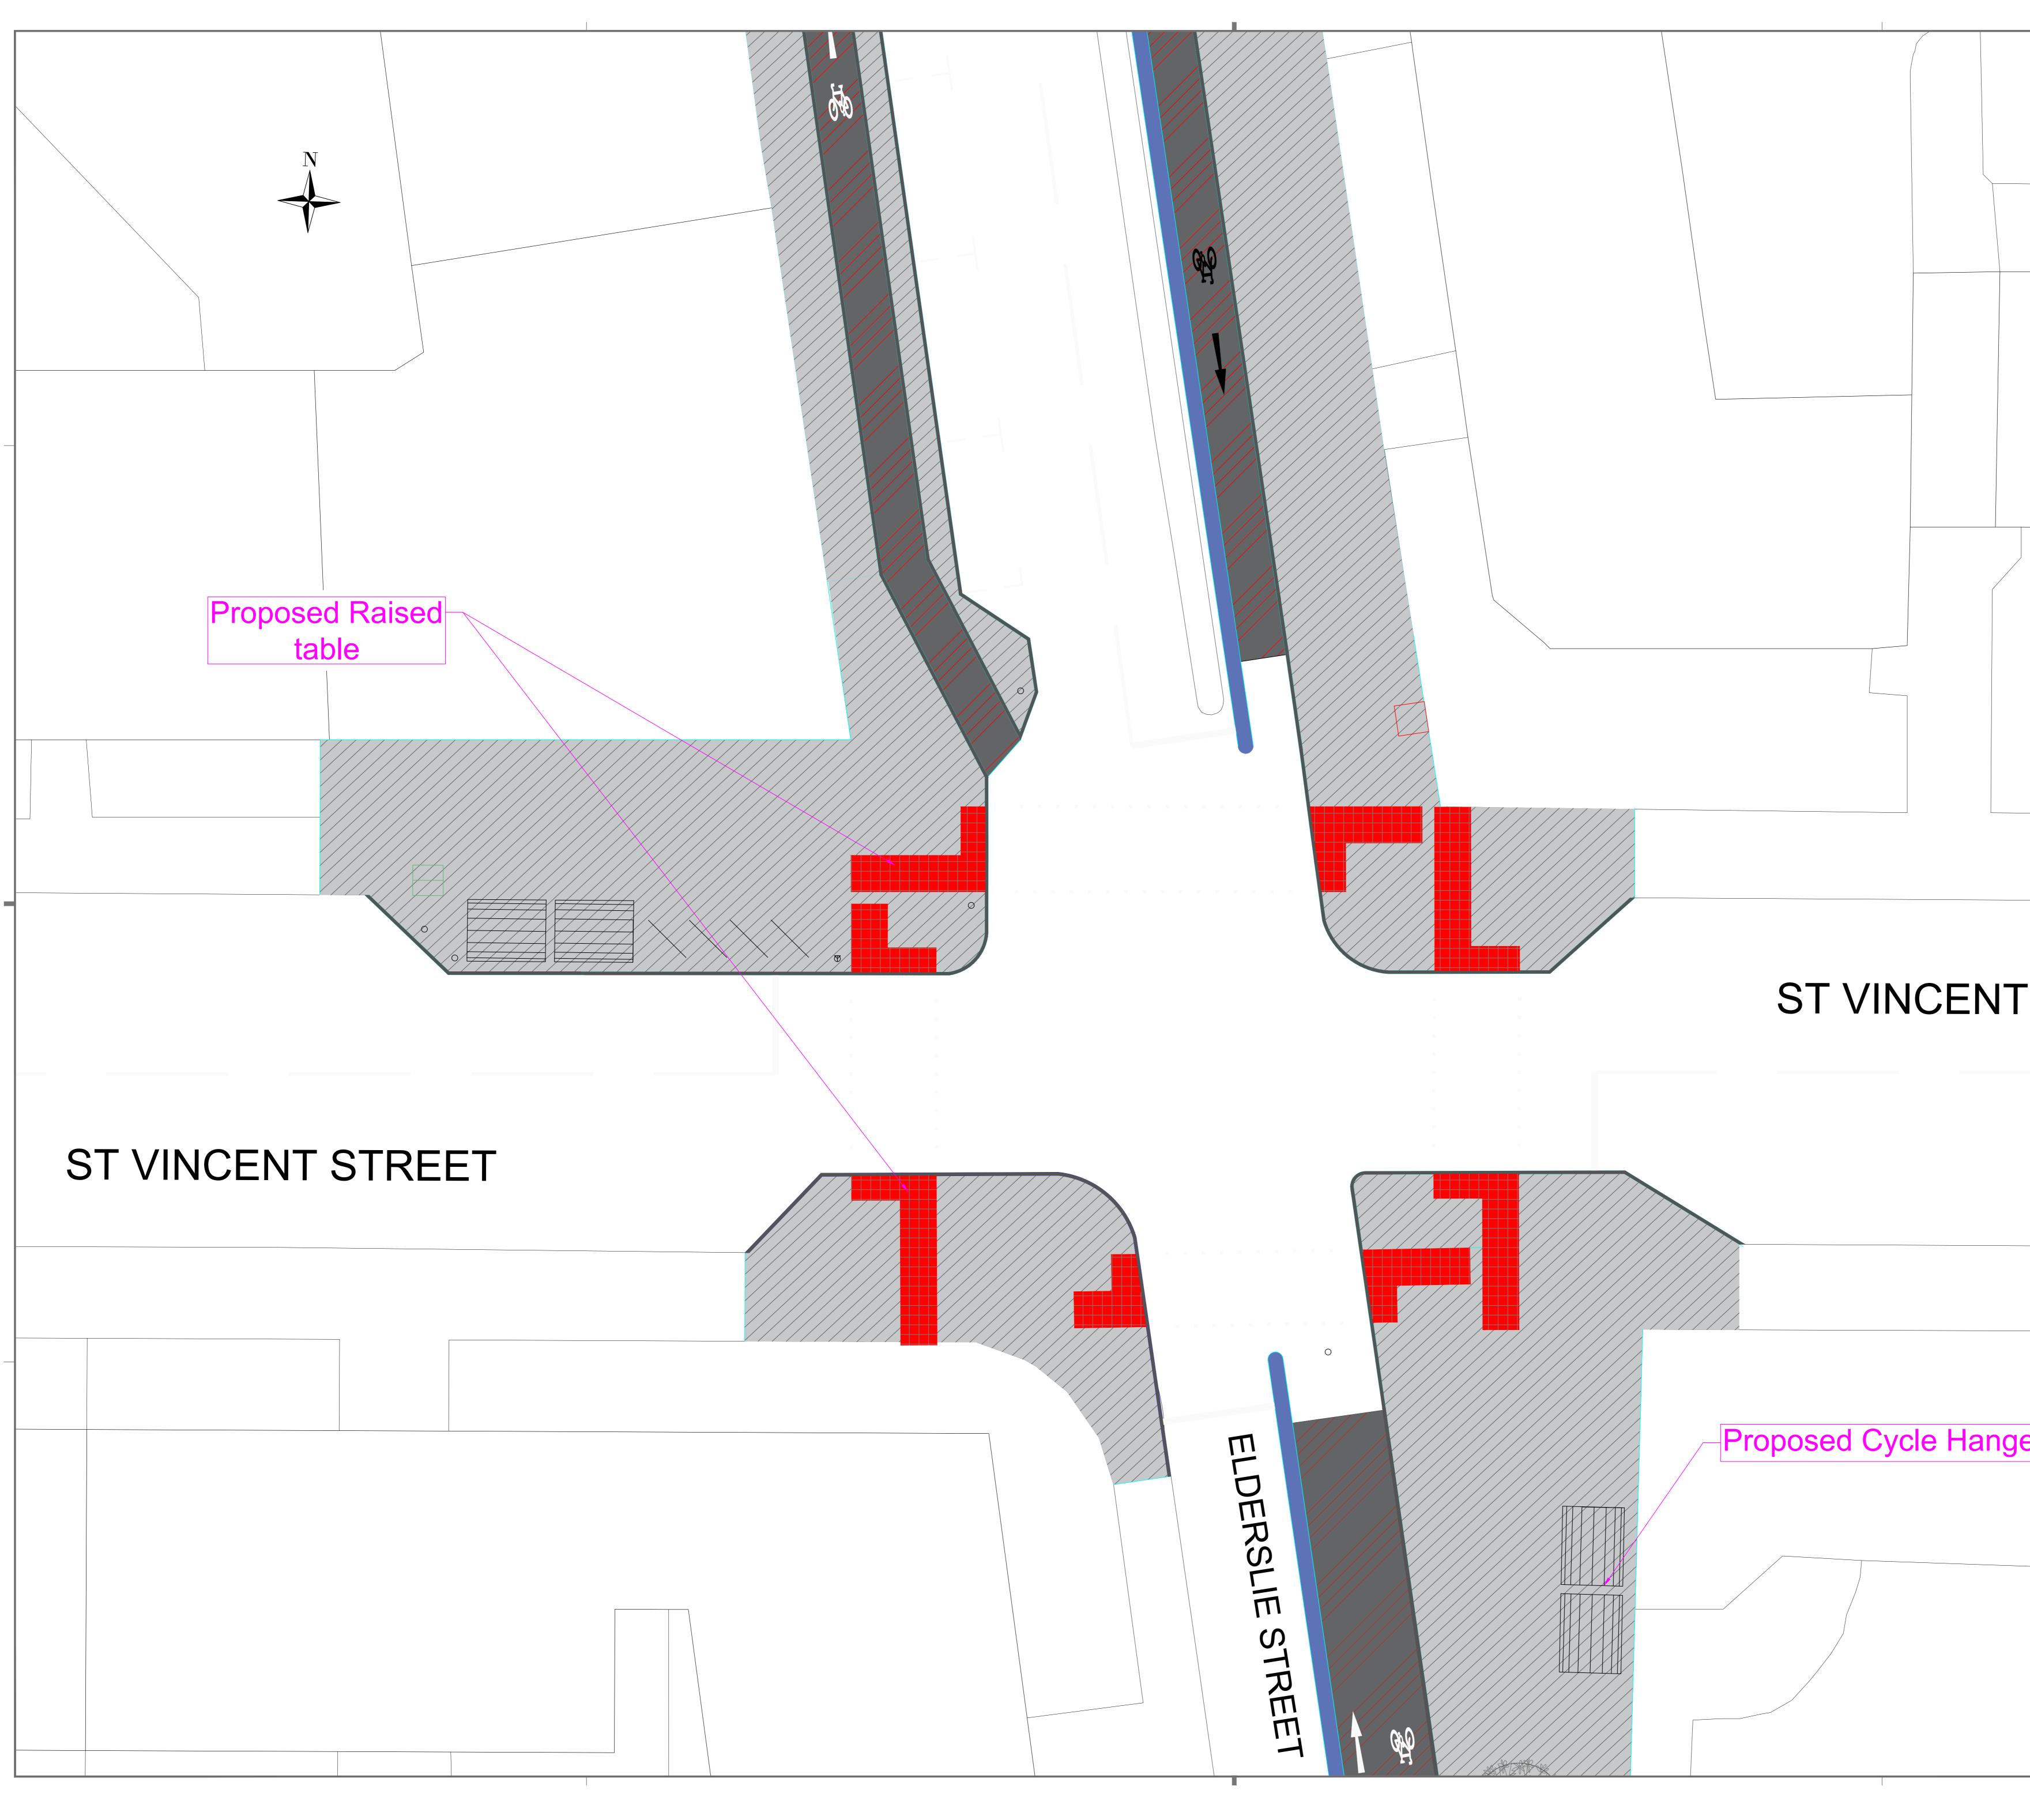

|        | NOTES:<br>1. All dimensions are in metres and all levels are metres above Ornoted otherwise.                                                            | dnance Datum unless                               |
|--------|---------------------------------------------------------------------------------------------------------------------------------------------------------|---------------------------------------------------|
|        | LEGEND:<br>New Cycle Segregation Ker                                                                                                                    | rbs                                               |
|        | Existing Kerbline                                                                                                                                       |                                                   |
|        | New Footway Construction                                                                                                                                |                                                   |
|        | Tactile Paving for Uncontro                                                                                                                             | lled Crossing                                     |
|        | New Lining                                                                                                                                              |                                                   |
|        | Existing Lining Waiting/Loading Restriction                                                                                                             | IS                                                |
|        | Cycle racks Cycle Hanger                                                                                                                                | -                                                 |
|        | Proposed green insfrasctur<br>landscaping, trees,etc                                                                                                    | e such as                                         |
|        | Proposed Tree location                                                                                                                                  |                                                   |
|        |                                                                                                                                                         |                                                   |
|        |                                                                                                                                                         |                                                   |
|        |                                                                                                                                                         |                                                   |
|        |                                                                                                                                                         |                                                   |
|        |                                                                                                                                                         | -                                                 |
|        |                                                                                                                                                         |                                                   |
| STREET |                                                                                                                                                         |                                                   |
|        |                                                                                                                                                         |                                                   |
|        |                                                                                                                                                         |                                                   |
|        |                                                                                                                                                         |                                                   |
|        | © Crown copyright and database right 2024. OS Licence Number 1<br>You are not permitted to copy, sub-licence or sell any of this data to<br>form.       | 00023379.<br>third parties in any                 |
|        |                                                                                                                                                         |                                                   |
|        |                                                                                                                                                         |                                                   |
|        |                                                                                                                                                         |                                                   |
|        |                                                                                                                                                         |                                                   |
|        | Rev Date Revisions                                                                                                                                      | Checked Approved<br>by by by - uc                 |
| ər     | Glasgow City Co     Prepared by   : SA     Date   : March                                                                                               | h 2024                                            |
|        | Checked by : AOM Scale : 1:NTS                                                                                                                          | S 000 FN X0 2010                                  |
|        | Approved by   : KA   Software   : AutoC     Executive Director of Neighbourhoods, Regeneration and Sustainabil   George Gillespie BEng (Hons) CEng MICE | CAD 2019 ESG (Xiewini)                            |
|        | Design Office:<br>Exchange House, 231 George Street, Gla                                                                                                | asgow, G1 1RX                                     |
|        | Liveable Neighbourho<br>Yorkhill to Andersto<br>Concept Design<br>Junction of Elderslie Stree<br>Vincent Street                                         | II - Anderstoni(                                  |
|        | Drawing No:<br>32_5342_06_01_08                                                                                                                         | Veighbourhoods                                    |
|        | File Location:                                                                                                                                          | 342 Liveable N                                    |
|        | Client:                                                                                                                                                 | Glasgow<br>CITY COUNCIL<br>Original Drawing Size: |
|        |                                                                                                                                                         | Original Drawing Size:<br>1189*841 (A0)           |