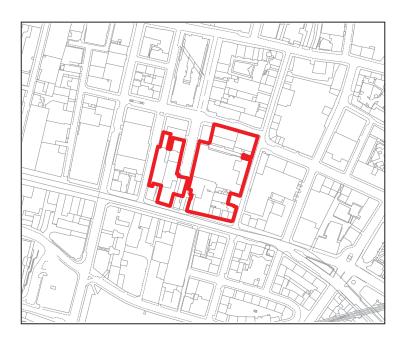

| Proposals Site Assessment |                                                    |
|---------------------------|----------------------------------------------------|
| Ref:                      | Prop0042                                           |
| Address:                  | Western Infirmary<br>(Part)                        |
| Proposer:                 | NHS Greater<br>Glasgow and<br>Clyde                |
| Proposal:                 | Retail/<br>Commercial/<br>Student<br>Accommodation |
| Exist DPP:                | DEV9 Civic,<br>Hospital or Tertiary<br>Education   |