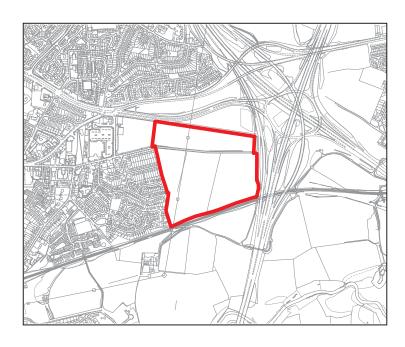

| Proposals Site Assessment |                      |
|---------------------------|----------------------|
| Ref:                      | Prop0048             |
| Address:                  | South of<br>Cardowan |
| Proposer:                 | AWG Property Ltd     |
| Proposal:                 | Residential          |
| Exist DPP:                | DEV 12 Greenbelt     |