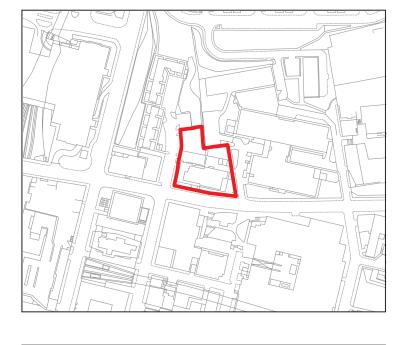

| Proposals Site Assessment |                                                  |
|---------------------------|--------------------------------------------------|
| Ref:                      | Prop0072                                         |
| Address:                  | Cathedral St<br>(College of<br>Commerce)         |
| Proposer:                 | City of Glasgow<br>College                       |
| Proposal:                 | Mixed                                            |
| Exist DPP:                | DEV9 Civic,<br>Hospital or Tertiary<br>Education |

| Proposals Site Assessment |                                                     |
|---------------------------|-----------------------------------------------------|
| Ref:                      | Prop0073                                            |
| Address:                  | Cathedral St<br>(College of Food<br>and Technology) |
| Proposer:                 | City of Glasgow<br>College                          |
| Proposal:                 | Mixed                                               |
| Exist DPP:                | DEV9 Civic,<br>Hospital or Tertiary<br>Education    |