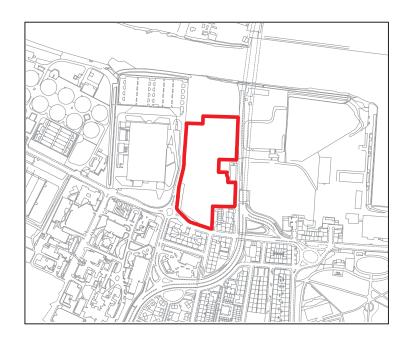

| Proposals Site Assessment |                                                    |
|---------------------------|----------------------------------------------------|
| Ref:                      | Prop0042                                           |
| Address:                  | Western Infirmary<br>(Part)                        |
| Proposer:                 | NHS Greater<br>Glasgow and<br>Clyde                |
| Proposal:                 | Retail/<br>Commercial/<br>Student<br>Accommodation |
| Exist DPP:                | DEV9 Civic,<br>Hospital or Tertiary<br>Education   |