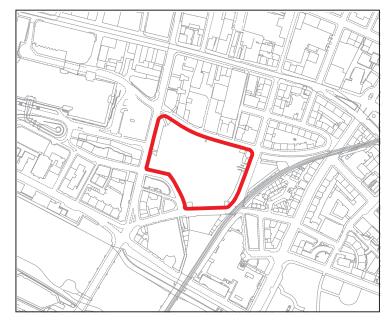

| Proposals Site Assessment |                                                   |
|---------------------------|---------------------------------------------------|
| Ref:                      | Prop0044                                          |
| Address:                  | Lightburn Hospital                                |
| Proposer:                 | NHS Greater<br>Glasgow and<br>Cyde                |
| Proposal:                 | Residential and<br>Supporting Uses                |
| Exist DPP:                | DEV 9 Civic,<br>Hospital or Tertiary<br>Education |