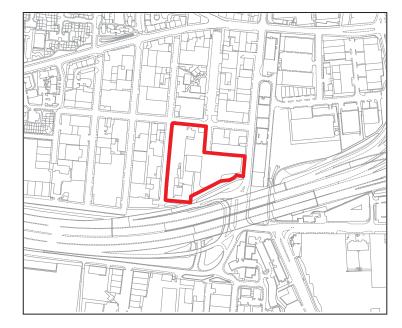

| Proposals Site Assessment |                                                   |
|---------------------------|---------------------------------------------------|
| Ref:                      | Prop0044                                          |
| Address:                  | Lightburn Hospital                                |
| Proposer:                 | NHS Greater<br>Glasgow and<br>Cyde                |
| Proposal:                 | Residential and<br>Supporting Uses                |
| Exist DPP:                | DEV 9 Civic,<br>Hospital or Tertiary<br>Education |