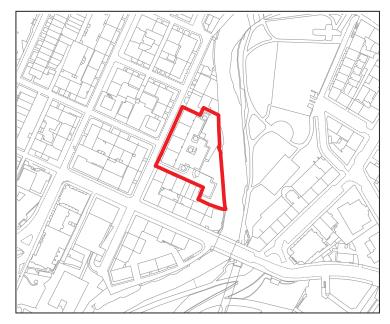

| Proposals Site Assessment |                                          |
|---------------------------|------------------------------------------|
| Ref:                      | Prop0032                                 |
| Address:                  | Lomond St/<br>Hawthorn St/<br>Denmark St |
| Proposer:                 | Allied Vehicles Ltd                      |
| Proposal:                 | Retail                                   |
| Exist DPP:                | DEV3 Industry and<br>Business            |