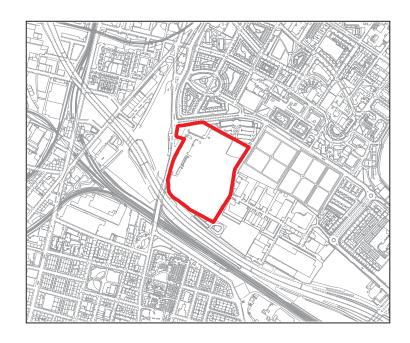

| Proposals Site Assessment |                              |
|---------------------------|------------------------------|
| Ref:                      | Prop0035                     |
| Address:                  | Mid Netherton,<br>Carmunnock |
| Proposer:                 | Comstock                     |
| Proposal:                 | Residential                  |
| Exist DPP:                | DEV12 Greenbelt              |