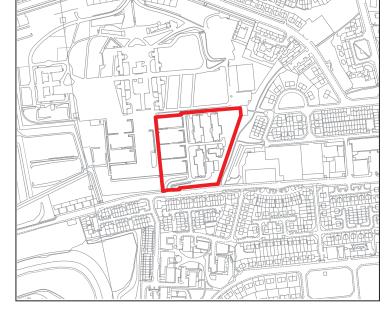

| Proposals Site Assessment |                                                    |
|---------------------------|----------------------------------------------------|
| Ref:                      | Prop0042                                           |
| Address:                  | Western Infirmary<br>(Part)                        |
| Proposer:                 | NHS Greater<br>Glasgow and<br>Clyde                |
| Proposal:                 | Retail/<br>Commercial/<br>Student<br>Accommodation |
| Exist DPP:                | DEV9 Civic,<br>Hospital or Tertiary<br>Education   |