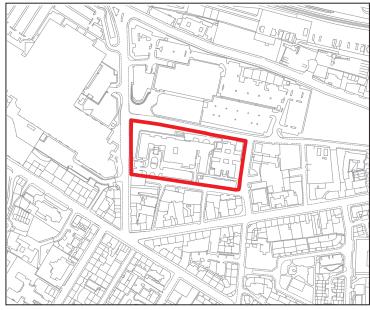

| Proposals  | Proposals Site Assessment                            |  |
|------------|------------------------------------------------------|--|
| Ref:       | Prop0043                                             |  |
| Address:   | Royal Hospital for<br>Sick Children                  |  |
| Proposer:  | NHS Greater<br>Glasgow and<br>Clyde                  |  |
| Proposal:  | Retail,/<br>Commercial,/<br>Student<br>Accommodation |  |
| Exist DPP: | DEV9 Civic,<br>Hospital or Tertiary<br>Education     |  |