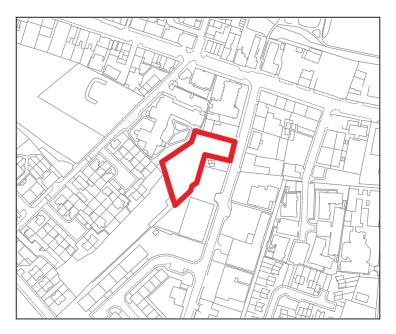

| Proposals Site Assessment |                                          |
|---------------------------|------------------------------------------|
| Ref:                      | Prop0049                                 |
| Address:                  | Otago Street                             |
| Proposer:                 | Highlander House<br>Ltd                  |
| Proposal:                 | Residential                              |
| Exist DPP:                | DEV2 Residential/<br>DEV11<br>Greenspace |