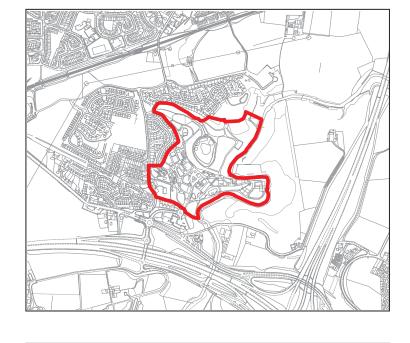

| Proposals Site Assessment |                                                    |
|---------------------------|----------------------------------------------------|
| Ref:                      | Prop0051                                           |
| Address:                  | Baillieston/<br>Broomhouse/<br>Carmyle CGA         |
| Proposer:                 | Glasgow and<br>West Scotland<br>Zoological Society |
| Proposal:                 | Residential                                        |
| Exist DPP:                | DEV 12 Greenbelt                                   |