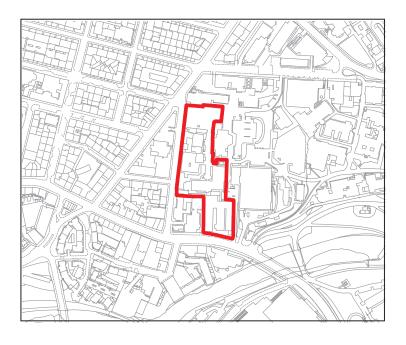

| Proposals Site Assessment |                                                    |
|---------------------------|----------------------------------------------------|
| Ref:                      | Prop0042                                           |
| Address:                  | Western Infirmary<br>(Part)                        |
| Proposer:                 | NHS Greater<br>Glasgow and<br>Clyde                |
| Proposal:                 | Retail/<br>Commercial/<br>Student<br>Accommodation |
| Exist DPP:                | DEV9 Civic,<br>Hospital or Tertiary<br>Education   |