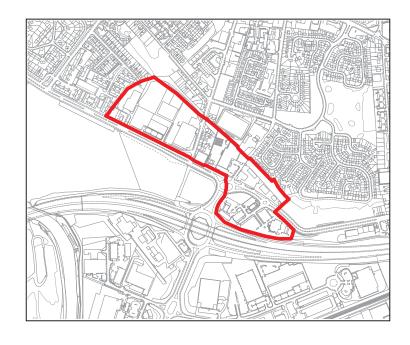

| Proposals Site Assessment |                                          |
|---------------------------|------------------------------------------|
| Ref:                      | Prop0032                                 |
| Address:                  | Lomond St/<br>Hawthorn St/<br>Denmark St |
| Proposer:                 | Allied Vehicles Ltd                      |
| Proposal:                 | Retail                                   |
| Exist DPP:                | DEV3 Industry and<br>Business            |