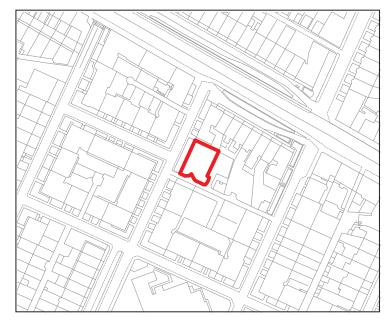

| Proposals Site Assessment |                      |
|---------------------------|----------------------|
| Ref:                      | Prop0033             |
| Address:                  | Temple Road          |
| Proposer:                 | Network Rail         |
| Retail                    | Residential          |
| Exist DPP:                | DEV 11<br>Greenspace |