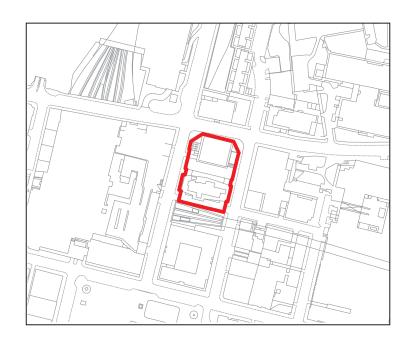

| Proposals Site Assessment |                                                  |
|---------------------------|--------------------------------------------------|
| Ref:                      | Prop0071                                         |
| Address:                  | North Hanover St                                 |
| Proposer:                 | City of Glasgow<br>College                       |
| Proposal:                 | Mixed                                            |
| Exist DPP:                | DEV9 Civic,<br>Hospital or Tertiary<br>Education |