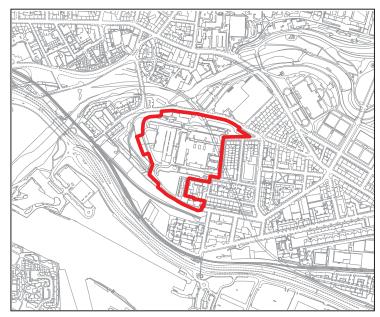

| Proposals Site Assessment |                               |
|---------------------------|-------------------------------|
| Ref:                      | Prop0058                      |
| Address:                  | Provan Gasworks               |
| Proposer:                 | National Grid<br>Property Ltd |
| Proposal:                 | Mixed                         |
| Exist DPP:                | DEV3 Industy and<br>Business  |