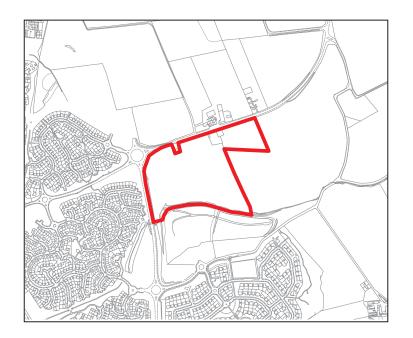

Further information on these proposals can be obtained by emailing developmentplan@glasgow.gov.uk or by telephoning 0141 287 8608.

| Proposals Site Assessment |                     |
|---------------------------|---------------------|
| Ref:                      | Prop0030            |
| Address:                  | Crookston Site D    |
| Proposer:                 | Miller Homes        |
| Proposal:                 | Residential         |
| Exist DPP:                | DEV9 Civic,         |
|                           | Hospital and        |
|                           | Tertiary Education/ |
|                           | DEV12 Greenbelt     |