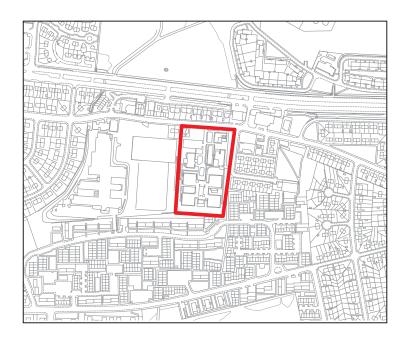

| Proposals Site Assessment |                                                  |
|---------------------------|--------------------------------------------------|
| Ref:                      | Prop0071                                         |
| Address:                  | North Hanover St                                 |
| Proposer:                 | City of Glasgow<br>College                       |
| Proposal:                 | Mixed                                            |
| Exist DPP:                | DEV9 Civic,<br>Hospital or Tertiary<br>Education |