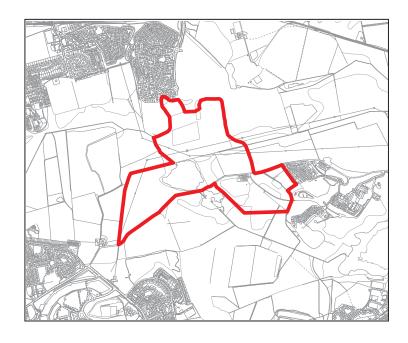

| Proposals Site Assessment |                  |
|---------------------------|------------------|
| Ref:                      | Prop0031         |
| Address:                  | Crookston Site F |
| Proposer:                 | Miller Homes     |
| Proposal:                 | Residential      |
| Exist DPP:                | DEV 12 Greenbelt |