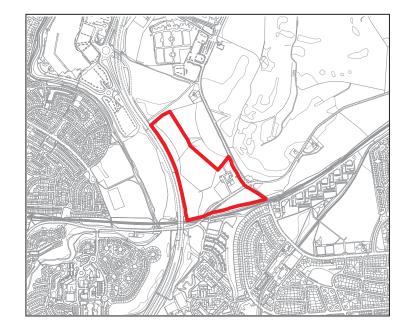

| Proposals Site Assessment |                                            |
|---------------------------|--------------------------------------------|
| Ref:                      | Prop0050                                   |
| Address:                  | Baillieston/<br>Broomhouse/<br>Carmyle CGA |
| Proposer:                 | Elphinstone Estates<br>Ltd                 |
| Proposal:                 | Residential                                |
| Exist DPP:                | DEV12 Greenbelt                            |

| Proposals Site Assessment |                                                    |
|---------------------------|----------------------------------------------------|
| Ref:                      | Prop0051                                           |
| Address:                  | Baillieston/<br>Broomhouse/<br>Carmyle CGA         |
| Proposer:                 | Glasgow and<br>West Scotland<br>Zoological Society |
| Proposal:                 | Residential                                        |
| Exist DPP:                | DEV 12 Greenbelt                                   |