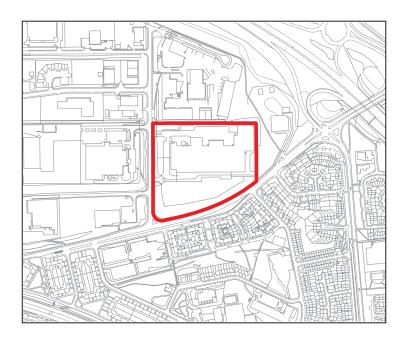

| Proposals Site Assessment |                                                    |
|---------------------------|----------------------------------------------------|
| Ref:                      | Prop0042                                           |
| Address:                  | Western Infirmary<br>(Part)                        |
| Proposer:                 | NHS Greater<br>Glasgow and<br>Clyde                |
| Proposal:                 | Retail/<br>Commercial/<br>Student<br>Accommodation |
| Exist DPP:                | DEV9 Civic,<br>Hospital or Tertiary<br>Education   |