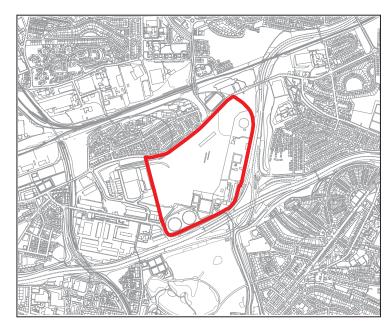

| Proposals Site Assessment |                                                    |
|---------------------------|----------------------------------------------------|
| Ref:                      | Prop0042                                           |
| Address:                  | Western Infirmary<br>(Part)                        |
| Proposer:                 | NHS Greater<br>Glasgow and<br>Clyde                |
| Proposal:                 | Retail/<br>Commercial/<br>Student<br>Accommodation |
| Exist DPP:                | DEV9 Civic,<br>Hospital or Tertiary<br>Education   |