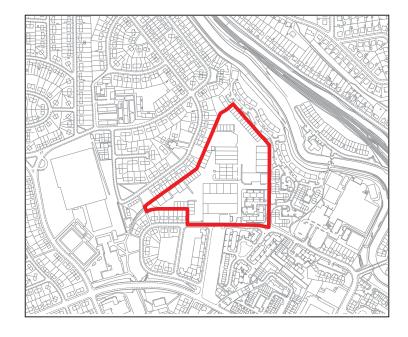

| Proposals  | Proposals Site Assessment                            |  |
|------------|------------------------------------------------------|--|
| Ref:       | Prop0043                                             |  |
| Address:   | Royal Hospital for<br>Sick Children                  |  |
| Proposer:  | NHS Greater<br>Glasgow and<br>Clyde                  |  |
| Proposal:  | Retail,/<br>Commercial,/<br>Student<br>Accommodation |  |
| Exist DPP: | DEV9 Civic,<br>Hospital or Tertiary<br>Education     |  |