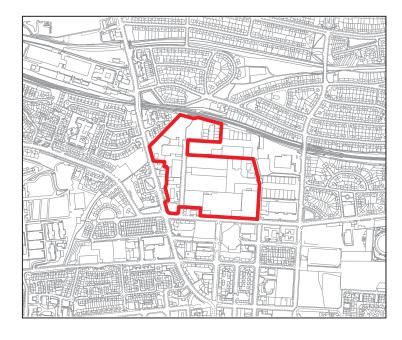

| Proposals Site Assessment |                                          |
|---------------------------|------------------------------------------|
| Ref:                      | Prop0032                                 |
| Address:                  | Lomond St/<br>Hawthorn St/<br>Denmark St |
| Proposer:                 | Allied Vehicles Ltd                      |
| Proposal:                 | Retail                                   |
| Exist DPP:                | DEV3 Industry and<br>Business            |