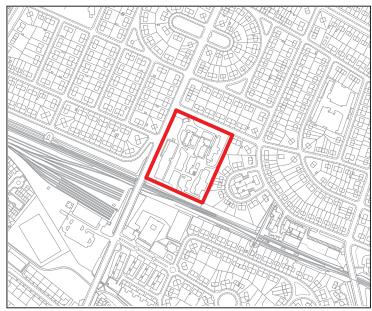

| Proposals Site Assessment |                      |
|---------------------------|----------------------|
| Ref:                      | Prop0033             |
| Address:                  | Temple Road          |
| Proposer:                 | Network Rail         |
| Retail                    | Residential          |
| Exist DPP:                | DEV 11<br>Greenspace |