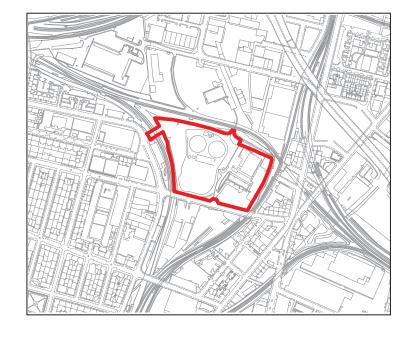

| Proposals  | Proposals Site Assessment                            |  |
|------------|------------------------------------------------------|--|
| Ref:       | Prop0043                                             |  |
| Address:   | Royal Hospital for<br>Sick Children                  |  |
| Proposer:  | NHS Greater<br>Glasgow and<br>Clyde                  |  |
| Proposal:  | Retail,/<br>Commercial,/<br>Student<br>Accommodation |  |
| Exist DPP: | DEV9 Civic,<br>Hospital or Tertiary<br>Education     |  |