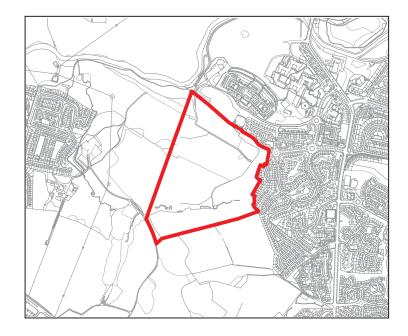

Further information on these proposals can be obtained by emailing developmentplan@glasgow.gov.uk or by telephoning 0141 287 8608.

| Proposals Site Assessment |                     |
|---------------------------|---------------------|
| Ref:                      | Prop0030            |
| Address:                  | Crookston Site D    |
| Proposer:                 | Miller Homes        |
| Proposal:                 | Residential         |
| Exist DPP:                | DEV9 Civic,         |
|                           | Hospital and        |
|                           | Tertiary Education/ |
|                           | DEV12 Greenbelt     |

| Proposals Site Assessment |                  |
|---------------------------|------------------|
| Ref:                      | Prop0031         |
| Address:                  | Crookston Site F |
| Proposer:                 | Miller Homes     |
| Proposal:                 | Residential      |
| Exist DPP:                | DEV 12 Greenbelt |