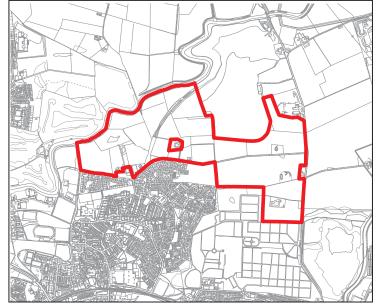

| Proposals Site Assessment |                                            |
|---------------------------|--------------------------------------------|
| Ref:                      | Prop0050                                   |
| Address:                  | Baillieston/<br>Broomhouse/<br>Carmyle CGA |
| Proposer:                 | Elphinstone Estates<br>Ltd                 |
| Proposal:                 | Residential                                |
| Exist DPP:                | DEV12 Greenbelt                            |