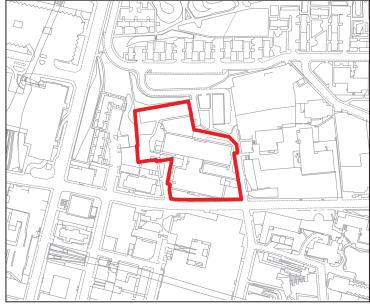

| Proposals Site Assessment |                                                    |
|---------------------------|----------------------------------------------------|
| Ref:                      | Prop0042                                           |
| Address:                  | Western Infirmary<br>(Part)                        |
| Proposer:                 | NHS Greater<br>Glasgow and<br>Clyde                |
| Proposal:                 | Retail/<br>Commercial/<br>Student<br>Accommodation |
| Exist DPP:                | DEV9 Civic,<br>Hospital or Tertiary<br>Education   |